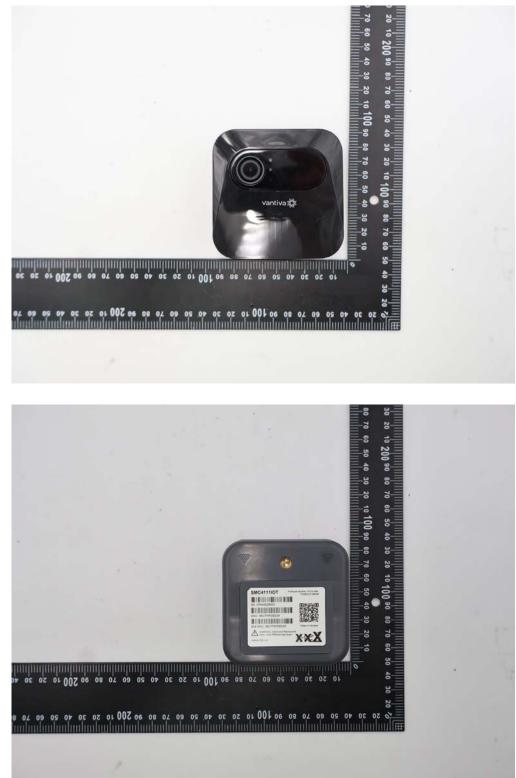

No.134,Wu Kung Road, New Taipei Industrial Park, Wuku District, New Taipei City, Taiwan/新北市五股區新北產業園區五工路 134 號 SGS Taiwan Ltd.

Report No.: TERF2408002340~41E2-P Page: 2 of 4

Unless otherwise stated the results shown in this test report refer only to the sample(s) tested and such sample(s) are retained for 90 days only.