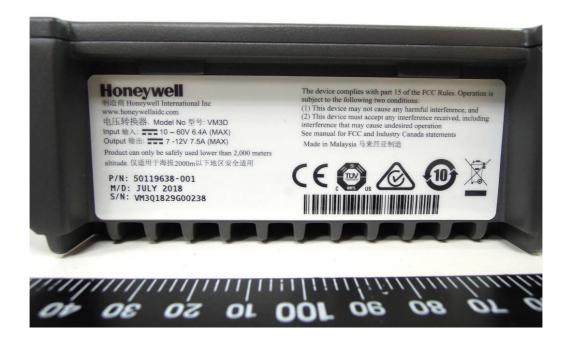

Quick Mount (Model No.: VM1D)

Quick Mount (Model No.: VM3D)

Unless otherwise stated the results shown in this test report refer only to the sample(s) tested and such sample(s) are retained for 90 days only. 除非另有說明,此報告結果僅對測試之樣品負責,同時此樣品僅保留90天。本報告未經本公司書面許可,不可部份複製。