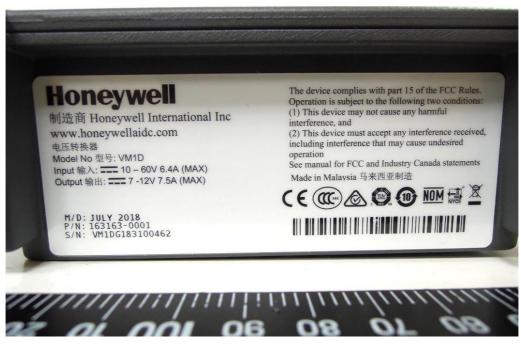

Quick Mount (Model No.: VM1D)

Quick Mount (Model No.: VM3D)

Unless otherwise stated the results shown in this test report refer only to the sample(s) tested and such sample(s) are retained for 90 days only. 除非另有說明,此報告結果僅對測試之樣品負責,同時此樣品僅保留90天。本報告未經本公司書面許可,不可部份複製。