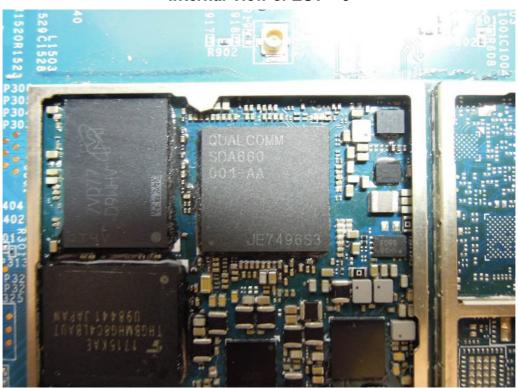

#### Internal View of EUT - 6

WLAN Antenna (Internal) - 1

Unless otherwise stated the results shown in this test report refer only to the sample(s) tested and such sample(s) are retained for 90 days only. 除非另有說明,此報告結果僅對測試之樣品負責,同時此樣品僅保留90天。本報告未經本公司書面許可,不可部份複製。

### WLAN Antenna (Internal) - 2

Antenna (External) - 1

Unless otherwise stated the results shown in this test report refer only to the sample(s) tested and such sample(s) are retained for 90 days only. 除非另有說明,此報告結果僅對測試之樣品負責,同時此樣品僅保留90天。本報告未經本公司書面許可,不可部份複製。