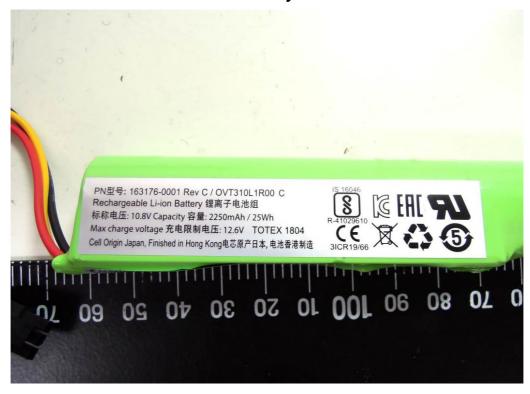

#### **Battery**

Quick Mount (Model No.: QM3AC)

Unless otherwise stated the results shown in this test report refer only to the sample(s) tested and such sample(s) are retained for 90 days only.

除非另有說明,此報告結果僅對測試之樣品負責,同時此樣品僅保留90天。本報告未經本公司書面許可,不可部份複製。