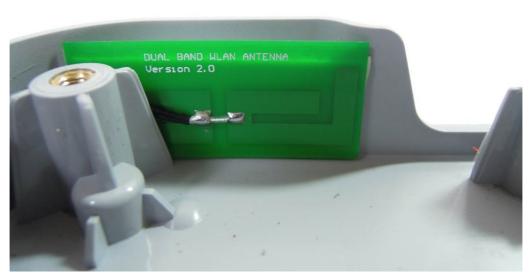

### WLAN Antenna (Internal) - 2

Antenna (External) - 1

Unless otherwise stated the results shown in this test report refer only to the sample(s) tested and such sample(s) are retained for 90 days only. 除非另有說明,此報告結果僅對測試之樣品負責,同時此樣品僅保留90天。本報告未經本公司書面許可,不可部份複製。

# Antenna (External) - 2

Unless otherwise stated the results shown in this test report refer only to the sample(s) tested and such sample(s) are retained for 90 days only. 除非另有說明,此報告結果僅對測試之樣品負責,同時此樣品僅保留90天。本報告未經本公司書面許可,不可部份複製。