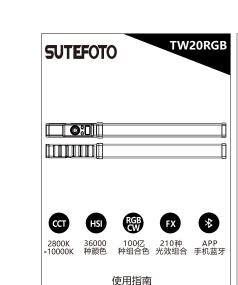

# 感谢您购买SUTEFOTO产品! TW20RGB摄影灯光源稳定,显色性好,功能强大,非常适用干直

播、视频、影棚、静物、人像、婚庆、微距、创意短视频、以

及采访布光等。支持APP可无线分组调光无线调节亮度功能丰

■ 具备4种光效模式(CCT模式、HSI全彩模式、RGBCW模式、

■ 73组色温--CCT模式下色温可以从2800K-10000K之间调节

■ 36000种色彩--HSI模式下有360种色彩和100级饱和度可调

■ 10亿种可调颜色--RGBCW模式下可以独立调节5组灯珠(

● 100种效果--FX特效模式下有21种特效和10级速度的调节

■ 显色指数高达96以上、R9高达90以上TCLI(Qa)>95、真实还原

1: 在使用本产品前,请认真阅读本使用说明书,并妥善保存以

红/绿/蓝/2800K色温/10000K色温) 的输出比例

■ 内置74V5000mAh (37Wh)大容量锂电池。

■ OLED屏精准显示参数自动保存

and wireless brightness adjustment.

● 支持手机APP

各后续参考查阅。

富,操作便捷。

FX特效模式)

产品具有以下亮点

请勿用湿手接触产品,亦不可将产品浸入水中或暴露 干雨中, 以免短路或触电。 4: 勿将本产品置于液体或其他易燃,易挥发溶剂附近,避

- 各場体产品 5: 请妥善保管本产品,放置在儿童接触不到的地方。
- 6: 请用软布、干布清洁本设备。 : 当摄影灯工作时、请勿直视灯具。

- good color rendering and powerful functions and it is easy to operate. It is suitable for lighting for live broadcasting video. studio still life portraits weddings macros creative short videos,interviews, etc.lt supports APP wireless group dimming
- TW20RGB has the following highlights
- FX special effect mode 73 types of color temperature. Color temperature can be
- adjusted from 2800K-10000K (±200K) in CCT mode.
- 1 billion adjustable colors in RGBCW mode. The output ratio
- 100 lighting effects in FX special effects mode TW20RGB has 21 special effects and 10 levels of speed Adjustment.

### portant safety information for TW20RGB

- hank you for purchasing SUTEFOTO products! he TW20RGB video/photography light has stable light source,
  - liquids, rain, or moisture. Do nottouch this unit with
- mable or volatile solvents to avoiddamage to the 4 lighting modes: CCT mode, HSI mode, RGBCW mode,
- 36000 colors in HSI mode. 360 different HUE and 100 level saturation.
- of 5 groups of lamp beads can be adjusted independently.
- CRI is up to 96, R9 is up to 90 and TCLI (Qa) is above 95.
- Built-in 7.4V 5000mAh ( 37 Wh) large capacity lithium
- Supports mobile APP.