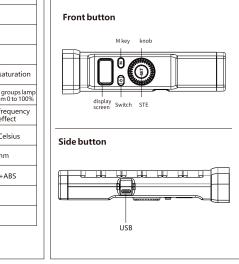

### 1, Button description , Start using the TW20RGB TURN ON THE TW20RGB:PRESS AND HOLD THE POWER BUTTON UNTIL THE OLED SCREEN IS ON THETWOORGE WILL BE WORKING WITH THE PREVIOUS SAVED SETTINGS. THE SETTINGS WILL BE DISPLAYED ON THE DISPLAY SCREEN. Battery powered: When the power adapter is not con nected, the TW20RGR will be powered by the built-in battery. The power icon will display: About charging: the charging interface is the USB

### 3、显示屏图标及说明

3.1 CCT模式: 当前的色温2800k-10000k 亮度: 0-100% GM: 000为不补偿负数为补偿

、按"M"键切换CCT模式,LED屏显示CCT模式

下使用摄影灯(亮度≤85%)。

### 按"SET"键选择要调的参数

3、旋转" 🖒 "键调节亮度

пп сст -A74BCF **X** 100% **♦** 5600K

3.2 HSI模式: H当前色彩值 (0-360) S当前饱和度 

- 、按"M"键切换HSI模式,LED屏显示HSI模式
- 2、按"SET"键选择要调的参数 3、旋转" 🗘 "键调节亮度