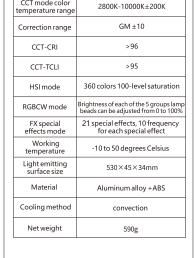

|      |                          | _ |          |
|------|--------------------------|---|----------|
|      | 20W                      |   | 1        |
|      | 亮模式0-100%<br>෭模式10%-100% |   | y.       |
| 2800 | K-10000K ±200K           |   | <b>'</b> |
|      | GM ±10                   |   | E        |
|      | > 96                     |   |          |
|      | > 95                     |   | E        |
| 360种 | 前色 100级饱和度               |   |          |
|      | W 5组灯珠单独调节<br>00亮度 DIY模式 |   |          |
| 每种特  | 21种特效<br>持效可调节10种频率      |   | 灯        |
| -    | 10到50摄氏度                 |   |          |
| 5    | i30×45×34mm              |   | F        |
|      | 铝合金+ABS                  |   | L        |
|      | 自然对流                     |   |          |
|      | 590g                     |   |          |
|      |                          |   |          |

time, charge it before youstart using it again. 15: It is normal that the capacity of the battery will become lower over time.

| pecifications           | pecifications                                                                      |  |  |
|-------------------------|------------------------------------------------------------------------------------|--|--|
|                         |                                                                                    |  |  |
| roduct name             | SUTEFOTO                                                                           |  |  |
| Model                   | TW20RGB                                                                            |  |  |
| nput voltage            | PD 20V/12V-20W                                                                     |  |  |
| Battery type            | 7.4V 5000mAh                                                                       |  |  |
| ttery capacity          | At 50% brightness, last about 210 mins;<br>At 100% brightness, last about 102 mins |  |  |
| attery charge           | PD2.5 hours, USB 4.5 hours                                                         |  |  |
| Display                 | LED 0.9 inch                                                                       |  |  |
| LED lamp<br>bead amount | 220pieces (RGB:44 pieces 2800K<br>:88 pieces 10000K:88 pieces)                     |  |  |
| mp beads power          | 20W                                                                                |  |  |
| imming range            | CCT mode 0-100% FX<br>Special mode 10%-100%                                        |  |  |