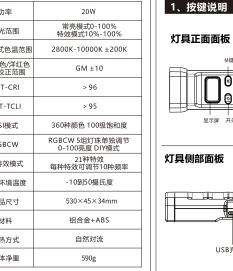

: 请勿将摄影灯存放在高温、潮湿的地方。

8: 切勿将任何物体置于灯具上或使液体流入其内部。 : 在使用过程中,请勿遮挡通风孔,以免影响散热,导致设

| 产品属性   |                               |  |  |
|--------|-------------------------------|--|--|
| 产品名称   | SUTEFOTO全彩补光灯                 |  |  |
| 产品型号   | TW20RGB                       |  |  |
| 输入电压   | PD 20V/12V-20W                |  |  |
| 内置电池   | 7.4V 5000mAh                  |  |  |
| 电池续航时间 | 50%亮度 约210分钟<br>100%亮度 约102分钟 |  |  |
| 充电时间   | PD2.5,USB4.5h                 |  |  |
| 显示     | LED 0.9寸                      |  |  |

|      |                          | _ |          |
|------|--------------------------|---|----------|
|      | 20W                      |   | 1        |
|      | 亮模式0-100%<br>෭模式10%-100% |   | y.       |
| 2800 | K-10000K ±200K           |   | <b>'</b> |
|      | GM ±10                   |   | E        |
|      | > 96                     |   |          |
|      | > 95                     |   | E        |
| 360种 | 前色 100级饱和度               |   |          |
|      | W 5组灯珠单独调节<br>00亮度 DIY模式 |   |          |
| 每种特  | 21种特效<br>持效可调节10种频率      |   | 灯        |
| -    | 10到50摄氏度                 |   |          |
| 5    | i30×45×34mm              |   | F        |
|      | 铝合金+ABS                  |   | L        |
|      | 自然对流                     |   |          |
|      | 590g                     |   |          |
|      |                          |   |          |

time, charge it before youstart using it again. 15: It is normal that the capacity of the battery will become lower over time.

| pecifications           | pecifications                                                                      |  |  |
|-------------------------|------------------------------------------------------------------------------------|--|--|
|                         |                                                                                    |  |  |
| roduct name             | SUTEFOTO                                                                           |  |  |
| Model                   | TW20RGB                                                                            |  |  |
| nput voltage            | PD 20V/12V-20W                                                                     |  |  |
| Battery type            | 7.4V 5000mAh                                                                       |  |  |
| ttery capacity          | At 50% brightness, last about 210 mins;<br>At 100% brightness, last about 102 mins |  |  |
| attery charge           | PD2.5 hours, USB 4.5 hours                                                         |  |  |
| Display                 | LED 0.9 inch                                                                       |  |  |
| LED lamp<br>bead amount | 220pieces (RGB:44 pieces 2800K<br>:88 pieces 10000K:88 pieces)                     |  |  |
| mp beads power          | 20W                                                                                |  |  |
| imming range            | CCT mode 0-100% FX<br>Special mode 10%-100%                                        |  |  |

### 1, Button description , Start using the TW20RGB TURN ON THE TW20RGB:PRESS AND HOLD THE POWER BUTTON UNTIL THE OLED SCREEN IS ON THETWOORGE WILL BE WORKING WITH THE PREVIOUS SAVED SETTINGS. THE SETTINGS WILL BE DISPLAYED ON THE DISPLAY SCREEN. Battery powered: When the power adapter is not con nected, the TW20RGR will be powered by the built-in battery. The power icon will display: About charging: the charging interface is the USB