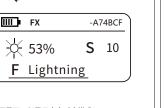

# 3.4 FX: FX FX1-FX 21FRQ: FX frequency (1-21)

1.Press " M" to switch HSI mode. FX mode will be displayed on the FX screen. 2.Press " SET " to select the parameters to be adjusted.

|   | FX     | -A        | 74BCF |
|---|--------|-----------|-------|
| 茶 | 53%    | S         | 10    |
| F | Lightn | ightning_ |       |

## Display content corresponding mode:

| FX1:Lightning  | Flash mode                                             |
|----------------|--------------------------------------------------------|
| FX2:Police     | Alarm light mode, R+B red+<br>blue flashes alternately |
| FX3:Fire truck | Fire truck mode, R red light flashes                   |
| FX4:Ambulance  | Ambulance mode, B blue light flashes                   |

|   | FX1:Lightning  | Flash mode                                             |
|---|----------------|--------------------------------------------------------|
|   | FX2:Police     | Alarm light mode, R+B red+<br>blue flashes alternately |
|   | FX3:Fire truck | Fire truck mode, R red light flashes                   |
|   | FX4:Ambulance  | Ambulance mode, B blue light flashes                   |
| П |                |                                                        |