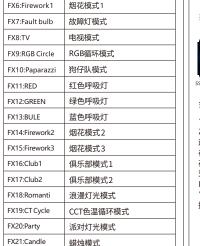

Flame mode

TV mode

FX6:Firework1 Firework mode 1

FX7:Fault bulb Fault light mode

FX9:RGB Circle RGB color mode

FX10:Paparazzi Paparazzi mode

FX12:GREEN FX12:GREEN Light

FX13:BLUE Light

FX14:Firework2 FX14:Firework mode 2

FX15:Firework3 FX15:Firework mode 3

FX16:Club1 FX16:Club mode 1

FX17:Club2 FX17:Club mode 2

FX18:Romanti FX18:Romantic Light

FX21:Candle FX21:Candle Light mode

FX20:Party mode

FX19:CT Cycle FX19:CT Cycle

FX20:Party

FX11:RED Light

## Display content corresponding mode:

| FX1:Lightning  | Flash mode                                             |
|----------------|--------------------------------------------------------|
| FX2:Police     | Alarm light mode, R+B red+<br>blue flashes alternately |
| FX3:Fire truck | Fire truck mode, R red light flashes                   |
| FX4:Ambulance  | Ambulance mode, B blue light flashes                   |

|   | FX1:Lightning  | Flash mode                                             |
|---|----------------|--------------------------------------------------------|
|   | FX2:Police     | Alarm light mode, R+B red+<br>blue flashes alternately |
|   | FX3:Fire truck | Fire truck mode, R red light flashes                   |
|   | FX4:Ambulance  | Ambulance mode, B blue light flashes                   |
| П |                |                                                        |