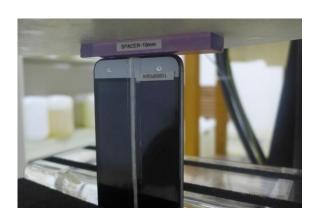

Report No.: SZEM170700703405

Photo 17: Front side 10mm

Photo 18: Back side 10mm

Photo 19: Left side 10mm

Photo 20: Right side 10mm

Photo 21: Top side 10mm

Photo 22: Bottom side 10mm

Report No.: SZEM170700703405