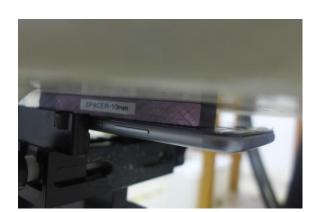

#### 2. Photographs of Tissue Simulate Liquid

Report No.: SZEM170700703405

Report No.: SZEM170700703405

3. Photographs of EUT test position Photo 11: Left touch cheek Photo 12: Left tilted 15 degree Photo 13: Right touch cheek Photo 14: Right tilted 15 degree Photo 15: Front side 15mm Photo 16: Back side 15mm