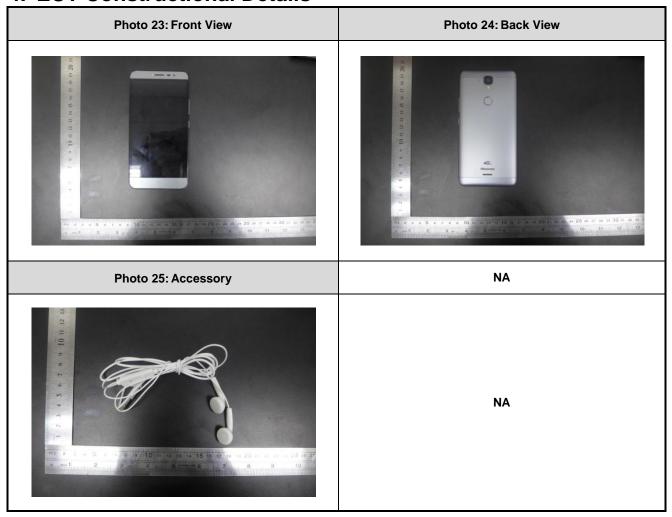

Photographs of Tissue Simulate Liquid
- 3. Photographs of EUT test position
- 4. EUT Constructional Details



Report No.: SZEM170700703405

#### 1. SAR measurement System



Report No.: SZEM170700703405

#### 2. Photographs of Tissue Simulate Liquid





Report No.: SZEM170700703405





Report No.: SZEM170700703405

3. Photographs of EUT test position Photo 11: Left touch cheek Photo 12: Left tilted 15 degree Photo 13: Right touch cheek Photo 14: Right tilted 15 degree Photo 15: Front side 15mm Photo 16: Back side 15mm



Report No.: SZEM170700703405

Photo 17: Front side 10mm



Photo 18: Back side 10mm



Photo 19: Left side 10mm



Photo 20: Right side 10mm



Photo 21: Top side 10mm



Photo 22: Bottom side 10mm





Report No.: SZEM170700703405

#### 4. EUT Constructional Details