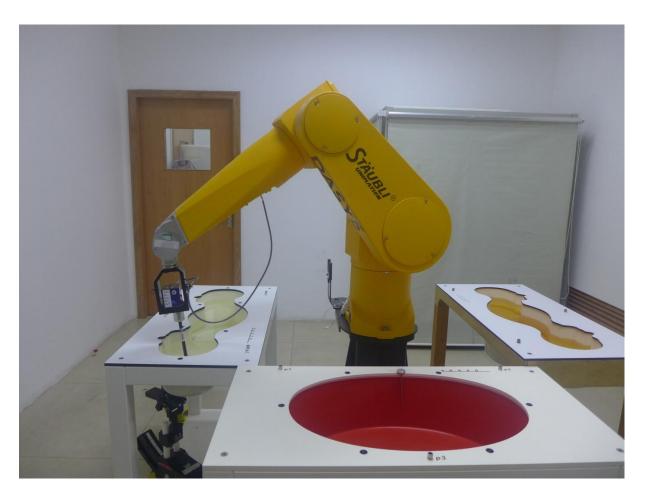

Report No.: SZEM170700703405

## **Appendix D**

#### **Photographs**

- 1. SAR measurement System
- 2. Photographs of Tissue Simulate Liquid
- 3. Photographs of EUT test position
- 4. EUT Constructional Details



Report No.: SZEM170700703405

#### 1. SAR measurement System



Report No.: SZEM170700703405

#### 2. Photographs of Tissue Simulate Liquid





Report No.: SZEM170700703405





Report No.: SZEM170700703405

3. Photographs of EUT test position Photo 11: Left touch cheek Photo 12: Left tilted 15 degree Photo 13: Right touch cheek Photo 14: Right tilted 15 degree Photo 15: Front side 15mm Photo 16: Back side 15mm



Report No.: SZEM170700703405

Photo 17: Front side 10mm



Photo 18: Back side 10mm



Photo 19: Left side 10mm



Photo 20: Right side 10mm



Photo 21: Top side 10mm



Photo 22: Bottom side 10mm





Report No.: SZEM170700703405

#### 4. EUT Constructional Details