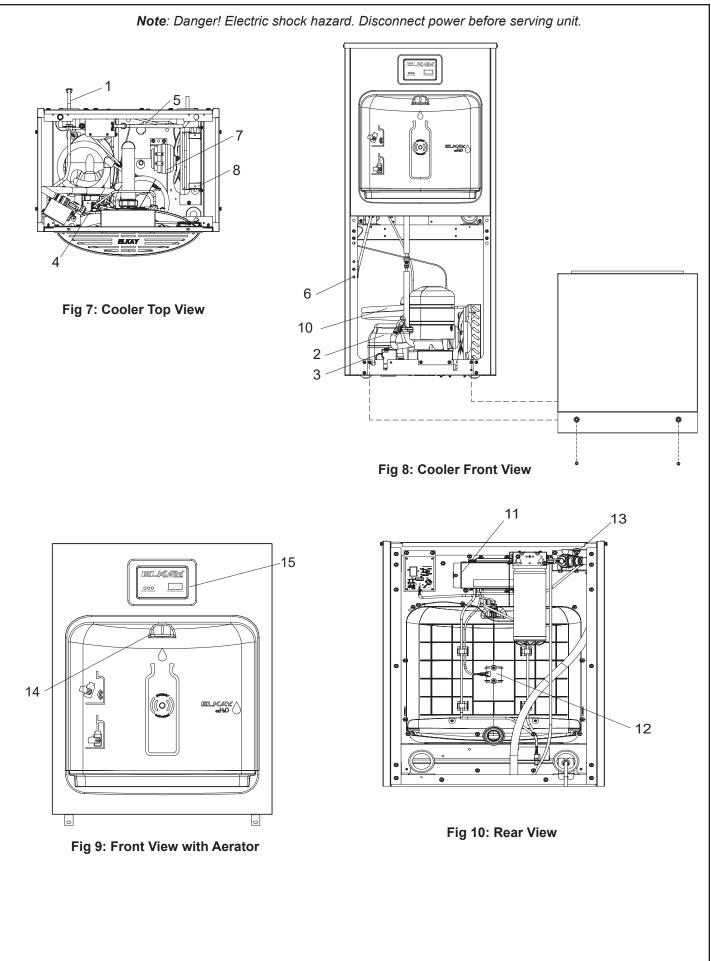

## DSSBF8SP DSSBF8SP-W1

| 115V PARTS LIST |             |                                             |  |  |  |  |  |
|-----------------|-------------|---------------------------------------------|--|--|--|--|--|
| ITEM<br>NO.     | PART<br>NO. | DESCRIPTION                                 |  |  |  |  |  |
| 1               | 36287C      | Power Cord                                  |  |  |  |  |  |
| 2               | *36322C     | Compressor Serv. Pak EMIS70HHR              |  |  |  |  |  |
| 3               | 000000238   | Kit - Electricals /OL/Relay/Cvr             |  |  |  |  |  |
| 4               | 56092C      | Tubing - Poly (Cut To Length)               |  |  |  |  |  |
| 5               | 66703C      | Drier                                       |  |  |  |  |  |
| 6               | 98773C      | Kit - Cold Control/Screws                   |  |  |  |  |  |
| 7               | 98775C      | Kit - Fan Motor Assy/Blade/Motor/Shroud/Nut |  |  |  |  |  |
| 8               | 98776C      | Kit - Condenser/Drier                       |  |  |  |  |  |
| NS              | 98777C      | Kit - Compr Mtg Hdwe                        |  |  |  |  |  |
| 10              | 98778C      | Kit - 66576C Heatx/Drier                    |  |  |  |  |  |
| 11              | 1000004544  | Alpha Numeric LED Board (Enhanced Only)     |  |  |  |  |  |
|                 | 200000832   | Alpha Numeric LED Board (Connected Only)    |  |  |  |  |  |
| 12              | 1000005219  | Kit - IR Sensor K+                          |  |  |  |  |  |
| 13              | 1000004573  | Kit - Solenoid 120V (BF)                    |  |  |  |  |  |
| 14              | 98546C      | Kit - Aerator Replacement                   |  |  |  |  |  |
| 15              | 1000005077  | Nameplate - Elkay Filtered                  |  |  |  |  |  |
| NS              | 98549C      | Kit - Hardware & Waterway (BF)              |  |  |  |  |  |
| NS              | 1000004546  | Harness - Bottle Filler                     |  |  |  |  |  |
| NS              | 1000004549  | Harness - LED/IR Board                      |  |  |  |  |  |
| NS              | 1000004547  | Harness - Cooler                            |  |  |  |  |  |
| NS              | 1100000025  | Endpoint Board Service Kit                  |  |  |  |  |  |

NS = Not Shown

\*INCLUDES RELAY & OVERLOAD. IF UNDER WARRANTY, REPLACE WITH SAME COMPRESSOR USED IN ORIGINAL ASSEMBLY. NOTE: All correspondence pertaining to any of the above water coolers or orders for repair parts MUST include Model No. and Serial No. of cooler, name and part number of replacement part.