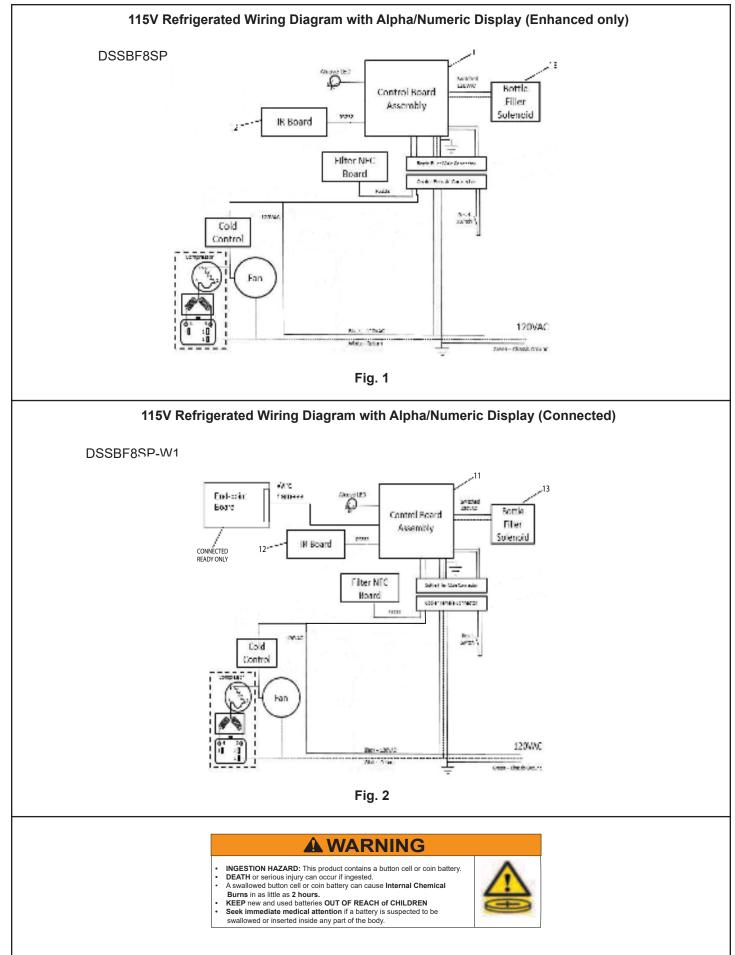

## DSSBF8SP DSSBF8SP-W1

## DSSBF8SP DSSBF8SP-W1

| 115V PARTS LIST |             |                                             |  |  |  |  |  |
|-----------------|-------------|---------------------------------------------|--|--|--|--|--|
| ITEM<br>NO.     | PART<br>NO. | DESCRIPTION                                 |  |  |  |  |  |
| 1               | 36287C      | Power Cord                                  |  |  |  |  |  |
| 2               | *36322C     | Compressor Serv. Pak EMIS70HHR              |  |  |  |  |  |
| 3               | 000000238   | Kit - Electricals /OL/Relay/Cvr             |  |  |  |  |  |
| 4               | 56092C      | Tubing - Poly (Cut To Length)               |  |  |  |  |  |
| 5               | 66703C      | Drier                                       |  |  |  |  |  |
| 6               | 98773C      | Kit - Cold Control/Screws                   |  |  |  |  |  |
| 7               | 98775C      | Kit - Fan Motor Assy/Blade/Motor/Shroud/Nut |  |  |  |  |  |
| 8               | 98776C      | Kit - Condenser/Drier                       |  |  |  |  |  |
| NS              | 98777C      | Kit - Compr Mtg Hdwe                        |  |  |  |  |  |
| 10              | 98778C      | Kit - 66576C Heatx/Drier                    |  |  |  |  |  |
| 11              | 1000004544  | Alpha Numeric LED Board (Enhanced Only)     |  |  |  |  |  |
|                 | 200000832   | Alpha Numeric LED Board (Connected Only)    |  |  |  |  |  |
| 12              | 1000005219  | Kit - IR Sensor K+                          |  |  |  |  |  |
| 13              | 1000004573  | Kit - Solenoid 120V (BF)                    |  |  |  |  |  |
| 14              | 98546C      | Kit - Aerator Replacement                   |  |  |  |  |  |
| 15              | 1000005077  | Nameplate - Elkay Filtered                  |  |  |  |  |  |
| NS              | 98549C      | Kit - Hardware & Waterway (BF)              |  |  |  |  |  |
| NS              | 1000004546  | Harness - Bottle Filler                     |  |  |  |  |  |
| NS              | 1000004549  | Harness - LED/IR Board                      |  |  |  |  |  |
| NS              | 1000004547  | Harness - Cooler                            |  |  |  |  |  |
| NS              | 1100000025  | Endpoint Board Service Kit                  |  |  |  |  |  |

NS = Not Shown

\*INCLUDES RELAY & OVERLOAD. IF UNDER WARRANTY, REPLACE WITH SAME COMPRESSOR USED IN ORIGINAL ASSEMBLY. NOTE: All correspondence pertaining to any of the above water coolers or orders for repair parts MUST include Model No. and Serial No. of cooler, name and part number of replacement part.