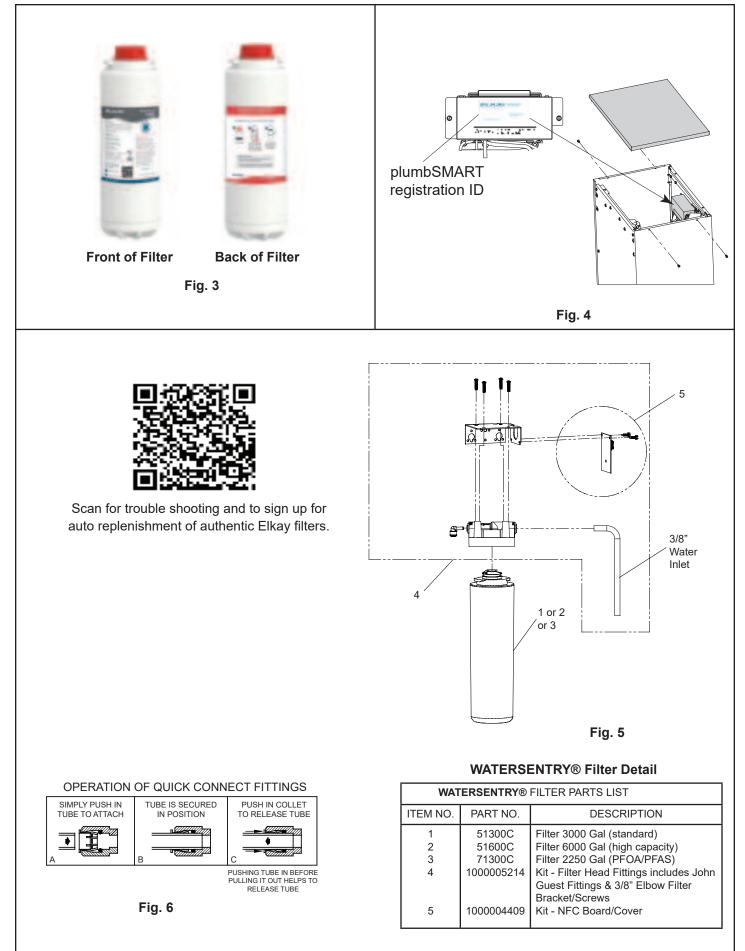

## DSSBF8SP DSSBF8SP-W1

| 115V PARTS LIST |             |                                             |  |  |  |  |  |
|-----------------|-------------|---------------------------------------------|--|--|--|--|--|
| ITEM<br>NO.     | PART<br>NO. | DESCRIPTION                                 |  |  |  |  |  |
| 1               | 36287C      | Power Cord                                  |  |  |  |  |  |
| 2               | *36322C     | Compressor Serv. Pak EMIS70HHR              |  |  |  |  |  |
| 3               | 000000238   | Kit - Electricals /OL/Relay/Cvr             |  |  |  |  |  |
| 4               | 56092C      | Tubing - Poly (Cut To Length)               |  |  |  |  |  |
| 5               | 66703C      | Drier                                       |  |  |  |  |  |
| 6               | 98773C      | Kit - Cold Control/Screws                   |  |  |  |  |  |
| 7               | 98775C      | Kit - Fan Motor Assy/Blade/Motor/Shroud/Nut |  |  |  |  |  |
| 8               | 98776C      | Kit - Condenser/Drier                       |  |  |  |  |  |
| NS              | 98777C      | Kit - Compr Mtg Hdwe                        |  |  |  |  |  |
| 10              | 98778C      | Kit - 66576C Heatx/Drier                    |  |  |  |  |  |
| 11              | 1000004544  | Alpha Numeric LED Board (Enhanced Only)     |  |  |  |  |  |
|                 | 200000832   | Alpha Numeric LED Board (Connected Only)    |  |  |  |  |  |
| 12              | 1000005219  | Kit - IR Sensor K+                          |  |  |  |  |  |
| 13              | 1000004573  | Kit - Solenoid 120V (BF)                    |  |  |  |  |  |
| 14              | 98546C      | Kit - Aerator Replacement                   |  |  |  |  |  |
| 15              | 1000005077  | Nameplate - Elkay Filtered                  |  |  |  |  |  |
| NS              | 98549C      | Kit - Hardware & Waterway (BF)              |  |  |  |  |  |
| NS              | 1000004546  | Harness - Bottle Filler                     |  |  |  |  |  |
| NS              | 1000004549  | Harness - LED/IR Board                      |  |  |  |  |  |
| NS              | 1000004547  | Harness - Cooler                            |  |  |  |  |  |
| NS              | 1100000025  | Endpoint Board Service Kit                  |  |  |  |  |  |