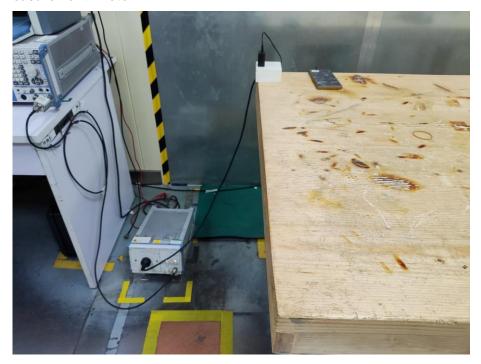

## 15. Antenna Requirement

### 15.1 Limit

15.203 requirement: For intentional device, according to 15.203: an intentional radiator shall be designed to ensure that no antenna other than that furnished by the responsible party shall be used with the device.

## 15.2 Test Result

The EUT antenna is Internal antenna (antenna gain: 0.71 dBi). It comply with the standard requirement.



No.: BCTC/RF-EMC-005 Page: 143 of 147



## 16. EUT Photographs

## **EUT Photo 1**



### **EUT Photo 2**



NOTE: Appendix-Photographs Of EUT Constructional Details.

No.: BCTC/RF-EMC-005 Page: 144 of 147 / / / / Editión: Bi2



# 17. EUT Test Setup Photographs

# **Conducted Measurement Photo**



### **Radiated Measurement Photos**



No.: BCTC/RF-EMC-005 Page: 145 of 147 / / / Edition: B2







No.: BCTC/RF-EMC-005 Page: 146 of 147 / / Edition: B2



### **STATEMENT**

- 1. The equipment lists are traceable to the national reference standards.
- 2. The test report can not be partially copied unless prior written approval is issued from our lab.
- 3. The test report is invalid without the "special seal for inspection and testing".
- 4. The test report is invalid without the signature of the approver.
- 5. The test process and test result is only related to the Unit Under Test.
- 6. Sample information is provided by the client and the laboratory is not responsible for its authenticity.
- 7. The quality system of our laboratory is in accordance with ISO/IEC17025.
- 8. If there is