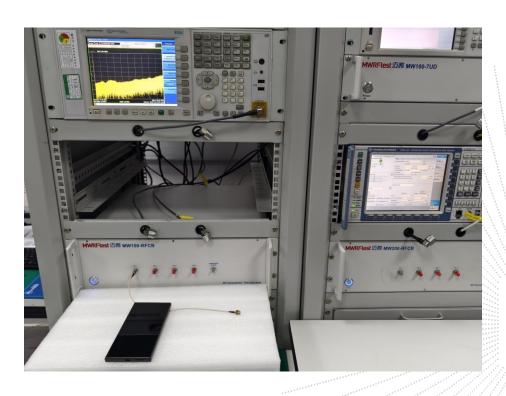

## 15. Antenna Requirement

### 15.1 Limit

15.203 requirement: For intentional device, according to 15.203: an intentional radiator shall be designed to ensure that no antenna other than that furnished by the responsible party shall be used with the device.

## 15.2 Test Result

The EUT antenna is Internal antenna (antenna gain: 0.71 dBi). It comply with the standard requirement.



No.: BCTC/RF-EMC-005 Page: 143 of 147



## 16. EUT Photographs

## **EUT Photo 1**



### **EUT Photo 2**



NOTE: Appendix-Photographs Of EUT Constructional Details.

No.: BCTC/RF-EMC-005 Page: 144 of 147 / / / / Editión: Bi2



# 17. EUT Test Setup Photographs

# **Conducted Measurement Photo**



### **Radiated Measurement Photos**



No.: BCTC/RF-EMC-005 Page: 145 of 147 / / / Edition: B2







No.: BCTC/RF-EMC-005 Page: 146 of 147 / / Edition: B2



### **STATEMENT**

- 1. The equipment lists are traceable to the national reference standards.
- 2. The test report can not be partially copied unless prior written approval is issued from our lab.
- 3. The test report is invalid without the "special seal for inspection and testing".
- 4. The test report is invalid without the signature of the approver.
- 5. The test process and test result is only related to the Unit Under Test.
- 6. Sample information is provided by the client and the laboratory is not responsible for its authenticity.
- 7. The quality system of our laboratory is in accordance with ISO/IEC17025.
- 8. If there is any objection to this test report, the client should inform issuing laboratory within 15 days from the