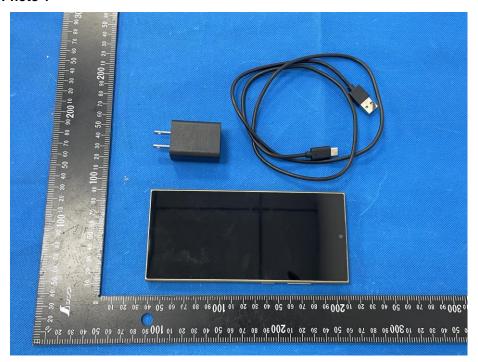

## 15. Antenna Requirement

### 15.1 Limit

15.203 requirement: For intentional device, according to 15.203: an intentional radiator shall be designed to ensure that no antenna other than that furnished by the responsible party shall be used with the device.

## 15.2 Test Result

The EUT antenna is Internal antenna (antenna gain: 0.71 dBi). It comply with the standard requirement.



No.: BCTC/RF-EMC-005 Page: 143 of 147



## 16. EUT Photographs

## **EUT Photo 1**



### **EUT Photo 2**



NOTE: Appendix-Photographs Of EUT Constructional Details.

No.: BCTC/RF-EMC-005 Page: 144 of 147 / / / / Editión: Bi2



# 17. EUT Test Setup Photographs

# **Conducted Measurement Photo**



### **Radiated Measurement Photos**



No.: BCTC/RF-EMC-005 Page: 145 of 147 / / / Edition: B2







No.: BCTC/RF-EMC-005 Page: 146 of 147 / / Edition: B2



### **STATEMENT**

- 1. The equipment lists are traceable to the national reference standards.
- 2. The test report can not be partially copied unless prior written approval is issued from our lab.
- 3. The test report is invalid without the "special seal for inspection and testing".
- 4. The test report is invalid without the signature of the approver.
- 5. The test process and test result is only related to the Unit Un