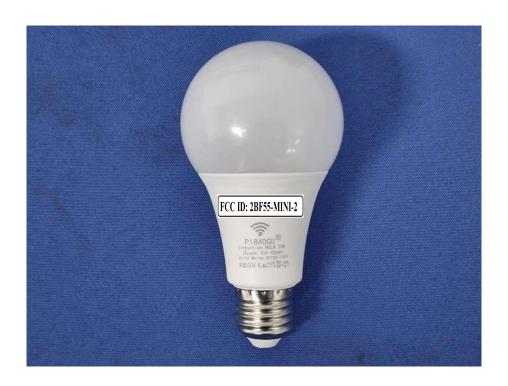

l and Information**

## **FCC Label Sample**

FCC ID: 2BF55-MINI-2

## **FCC Label Specifications**

Text is Black in color and is justified. Labels are printed in indelible ink on permanent adhesive backing or silk-screened onto the EUT or shall be affixed at a conspicuous location on the EUT. Where the EUT is constructed in two or more sections connected by wires and marketed together, the above statement is required to be affixed only to the main control unit. When the EUT is so small or for such use that it is not practicable to place the statement on it, the above information shall be placed in a prominent location in the instruction manual or pamphlet supplied to the user or, alternatively, shall be placed on the container in which the device is marketed.

## **FCC Label Location**