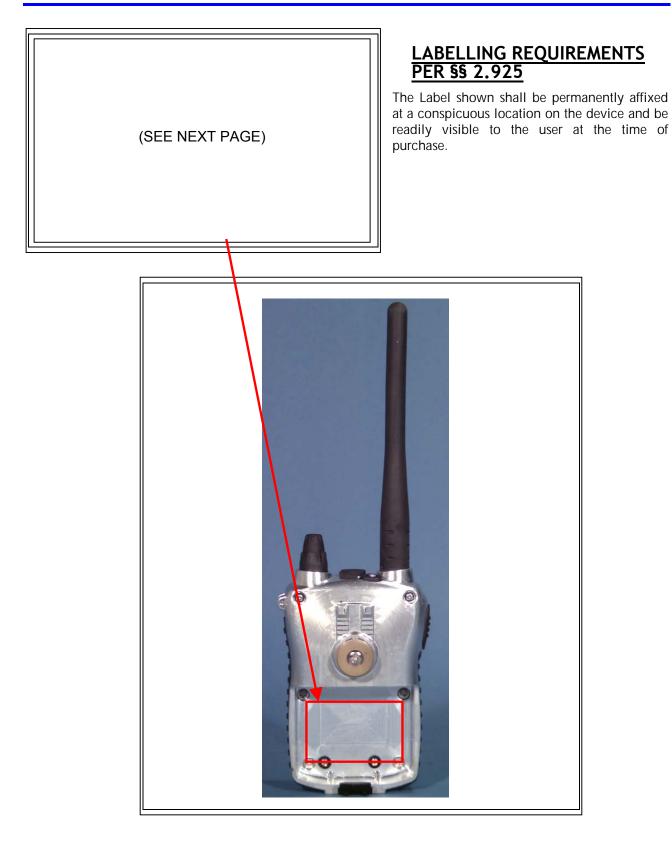

## 1) Equipment Identification Label

The FCC Label complies with the section 2.925(d) of the FCC Rules and will be permanently affixed to the equipment.

1) Rating label: 30 mm (W) x 20 mm (H)

| Model: V<br>FCC ID:<br>IC: 513C<br>This dev<br>FCC Rule<br>Conditio | OYAGER<br>AMWUT889<br>-UT889<br>ICE COMPLIES<br>S. OPERATIO | CORPORATION<br>VHF marine<br>Transceiver<br>WITH PART 15 OF THE<br>N IS SUBJECT TO THE<br>S DEVICE DOES NOT<br>ERENCE. |
|---------------------------------------------------------------------|-------------------------------------------------------------|------------------------------------------------------------------------------------------------------------------------|
| Ser.no.:                                                            | Made in the                                                 | Philippines                                                                                                            |