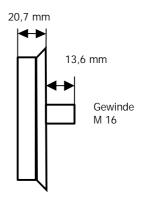

## dimensions and connectors:

connection (standard): 3m RF-cable RG 174 with connector GSM/FME(f)

(other cable-length or connectors on request)

dimensions ( $\emptyset$ /h): approx. 75 mm / 20 mm temperature range: from -40°C up to +85°C