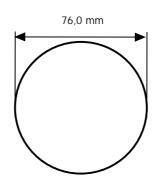

## dimensions and connectors:

connection (standard): 3m RF-cable RG 174 with connector GSM/FME(f)

(other cable-length or connectors on request)

dimensions ( $\emptyset$ /h): approx. 75 mm / 20 mm temperature range: from -40°C up to +85°C