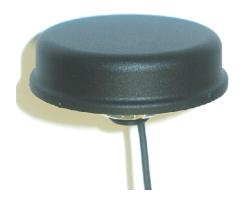

planTec® – bluetooth Bestellnr.: m70cxr 0300 00 xx xx

The planar antennas of the latest technology offers you decisive advantages:

roof installation, not only for car, truck and bus

installation on all plain surfaces possible (application at container, automatic machines and railroads...)

waterproof with two independent washers in mounted condition

flat design (approx. 20 mm high), no additional rod antennas necessary

other cable lengths or connectors on request

at car wash no disassembly necessary