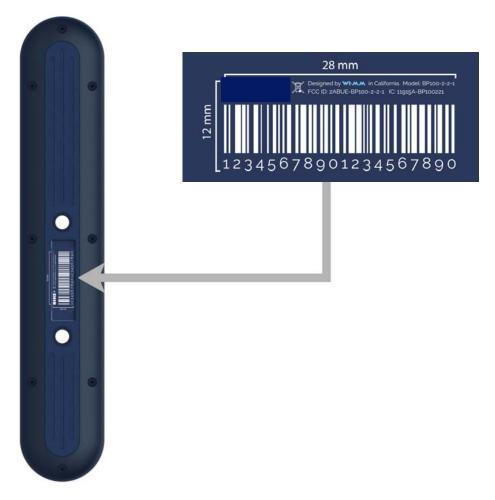

## 13.0 LABEL ID & LOCATION INFO

The label is located on the back of the unit where shown below.

FCC ID: 2ABUE-BP100-2-2-1

IC: 1195A-BP100221 Model BP100-2-2-1