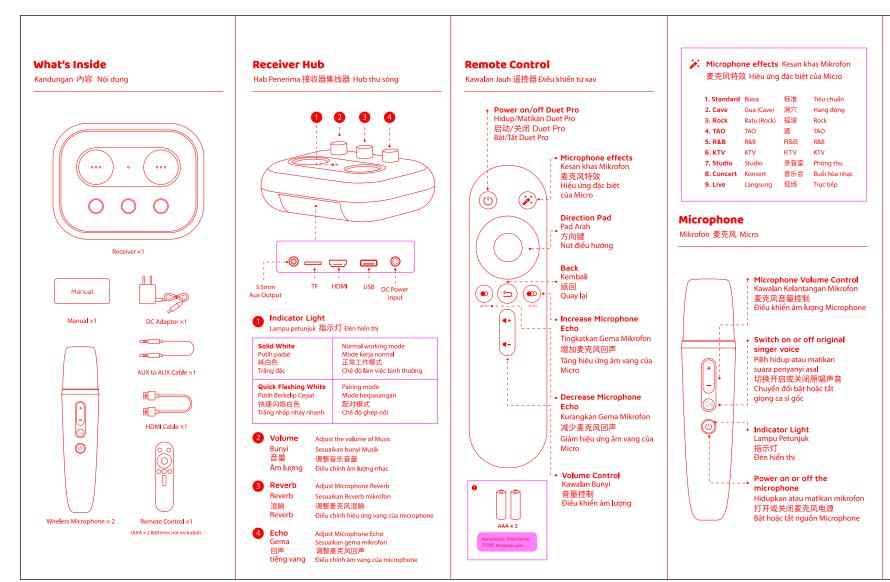

### **Microphone light Details** Butiran Lampu Mikrofon 麦克风灯光详情

Chi tiết đèn Microphone

| Solid Yellow                       | Microphone functioning normally |
|------------------------------------|---------------------------------|
| Kuning Padat                       | Mikrofon berfungsi normal       |
| 固定黄色                               | 麦克风正常工作                         |
| Màu vàng                           | Micrô hoạt động bình thường     |
| Quick Flashing Yellow              | Microphone in pairing mode      |
| Kuning Berkelip Cepat              | Mikrofon dalam mode berpasangan |
| 快速闪烁黄色                             | 麦克风处于配对模式                       |
| Màu vàng nhấp nháy<br>nhanh        | Micro ở chế độ ghép nối         |
| Solid Red                          | Low power (<10%)                |
| Merah Padat                        | Daya rendah (<10%)              |
| 固定红色                               | 电量低 (<10%)                      |
| Màu đỏ                             | Công suất thấp (<10%)           |
| Quick Flashing Green               | Microphone is charging          |
| Hijau Berkelip Cepat               | Mikrofon sedang diisi daya      |
| 快速闪烁绿色                             | 麦克风正在充电                         |
| Màu xanh lá cây nhấp<br>nháy nhanh | Micro đang sạc                  |
| Solid Green                        | Microphone is fully charged     |
| Hijau padat                        | Mikrofon terisi penuh           |
| 固定绿色                               | 麦克风已充满电                         |
| Màu xanh lá cây rắn                | Micro đã được sac đầy           |