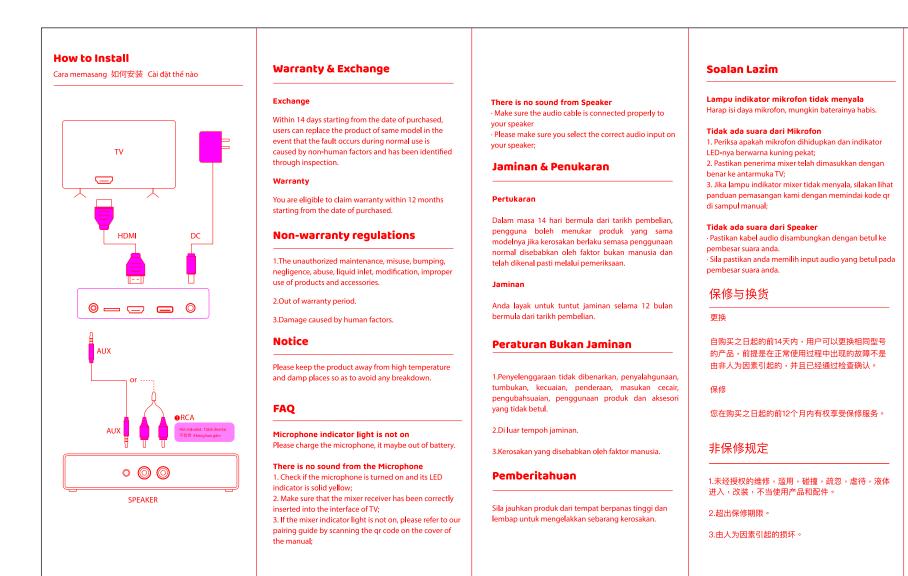

## 注意

请将产品远离高温和潮湿的地方,以避免任何故障 发生。

常见问题

**麦克风指示灯未亮** 请给麦克风充电,可能电池已耗尽

麦克风没有声音

1.检查麦克风是否已开启,其LED指示灯为固定的黄 色; 2.确保混音接收器已正确插入电视的接口 3.如果混音器指示灯未亮,请扫描封面上的QR码,查 看我们的配对指南。

扬声器没有声音

·请确保音频电缆正确连接到扬声器。 ·请确保在扬声器上选择了正确的音频输入。

## Bảo hành & Đổi trả

Trao đổi

Trong vòng 14 ngày kế từ ngày mua hàng, người dùng có thể đổi sản phẩm cùng mẫu nếu lỗi xuất hiện trong quá trình sử dụng bình thường do yếu tố không phải là con người gây ra và đã được xác định qua kiểm tra.

#### Bảo hành

Bạn có quyền yêu cầu bảo hành trong vòng 12 tháng kể từ ngày mua hàng.

# Quy định không được bảo hành

1.Sửa chữa không được ủy quyền, lạm dụng, va đập, lơ là, lạm dụng, nước dầu, sửa đổi, việc sử dụng sản phẩm và phụ kiện không đúng cách.

Ngoài thời gian bảo hành.
Hỏng hóc do yếu tố con người gây ra.

## Thông báo

Vui lòng tránh để sản phẩm ở nơi có nhiệt độ cao và ẩm ướt để tránh gặp sự cố.

## Câu hỏi thường gặp

Đèn chỉ thị Microphone không sáng -Vui lòng sạc micro, nó có thể hết pin.

Không có âm thanh từ Microphone 1. Kiểm tra xem microphone đã bật chưa và đèn LED của nó có màu vàng đặc không; 2. Đảm bảo rằng bộ thu mixer đã được cắm đúng vào

giao diện của TV; 3. Nếu đèn chỉ thị mixer không sáng, vui lòng tham khảo hướng dẫn ghép đôi bằng cách quét mã QR trên bìa hướng dẫn.

## Không có âm thanh từ Loa · Hãy đảm bảo cáp âm thanh được kết nổi đúng cách với

loa của bạn. · Vui lòng đảm bảo bạn đã chọn đầu vào âm thanh chính xác trên loa của bạn.