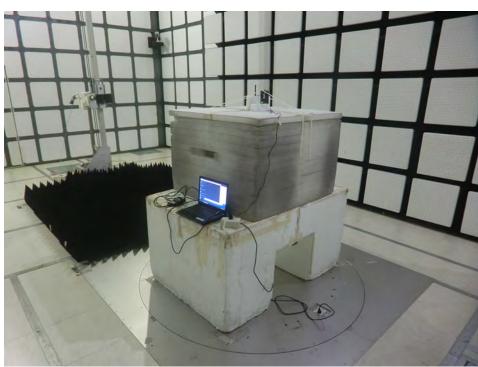

Page No. : 6 of 8

Report No. : FR3N2709AE

Test mode: Mode 2

**FRONT VIEW** 

**REAR VIEW** 

Page No. : 7 of 8

Report No. : FR3N2709AE

**CLOSE-UP VIEW** 