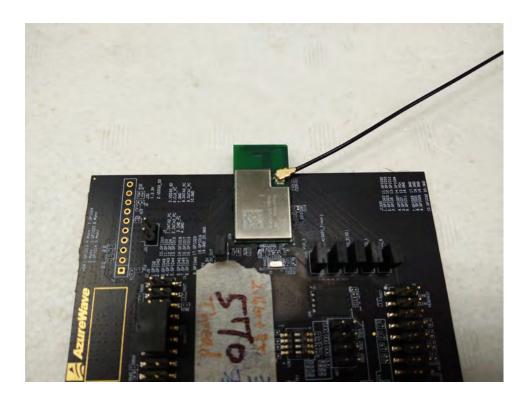

## 2. Photographs of Radiated Emissions Test Configuration

Test Configuration: 30MHz~1GHz / Test mode: Mode 2

**FRONT VIEW** 

**REAR VIEW** 

Page No. : 3 of 8

Report No. : FR3N2709AE

**CLOSE-UP VIEW** 

Page No. : 4 of 8