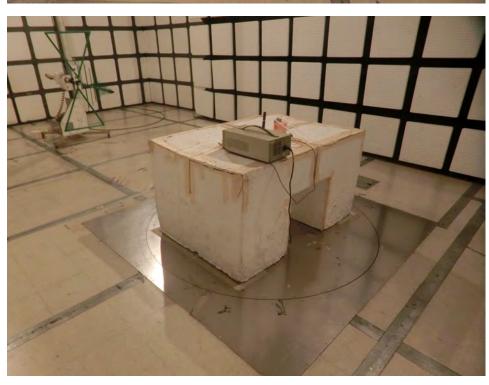

## 1. Photographs of Conducted Emissions Test Configuration

Test mode: Mode 6

**FRONT VIEW** 

**REAR VIEW** 

Page No. : 1 of 8

Report No. : FR3N2709AE

**CLOSE-UP VIEW** 

Page No. : 2 of 8

Report No. : FR3N2709AE