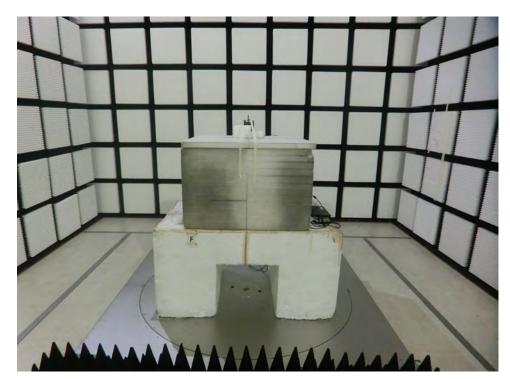

Report No. : FR3N2709AE

**Test Configuration: Above 1GHz** 

Test mode: Mode 1

**FRONT VIEW** 

**REAR VIEW** 

Page No. : 5 of 8

Report No. : FR3N2709AE

**CLOSE-UP VIEW** 