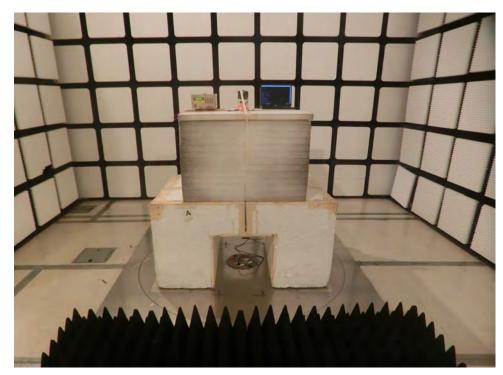

## 2. Photographs of Radiated Emissions Test Configuration

Test Configuration: 30MHz~1GHz / Test mode: Mode 2

**FRONT VIEW** 

**REAR VIEW** 

Page No. : 3 of 8

Report No. : FR3N2709AE

**CLOSE-UP VIEW** 

Page No. : 4 of 8