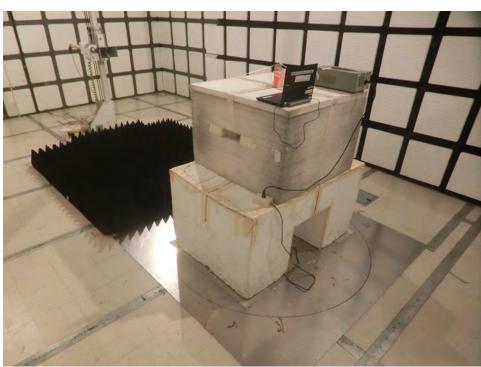

Report No. : FR3N2709AE

**Test Configuration: Above 1GHz** 

Test mode: Mode 1

**FRONT VIEW** 

**REAR VIEW** 

Page No. : 5 of 8

Report No. : FR3N2709AE

**CLOSE-UP VIEW** 