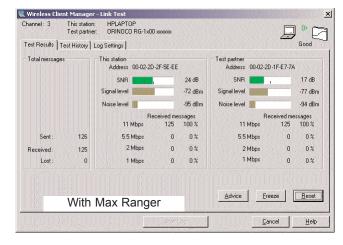

## **Key Features**

- Easy to install and configure
- Extends the indoor range of 802.11b WLAN cards
- Includes 802.11b Sapphire WLAN card
- Can be used with any compatible device such as an Access Point, YDI Ethernet Converter (EC), or a laptop computer
- Horizontally polarized antenna
- Transmit power of 300 mW (+25 dBm) EIRP
- FCC Part 15 Certified for license-free operation
- Windows-based Wireless Client Manager shows signal, noise and SNR levels
- Operating temperature range: 0°C to +50°C