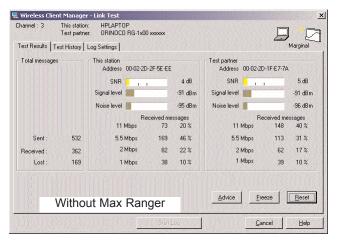

## **Key Features**

- Easy to install and configure
- Extends the indoor range of 802.11b WLAN cards
- Includes 802.11b Sapphire WLAN card
- Can be used with any compatible device such as an Access Point, YDI Ethernet Converter (EC), or a laptop computer
- Horizontally polarized antenna
- Transmit power of 300 mW (+25 dBm) EIRP
- FCC Part 15 Certified for license-free operation
- Windows-based Wireless Client Manager shows signal, noise and SNR levels
- Operating temperature range: 0°C to +50°C