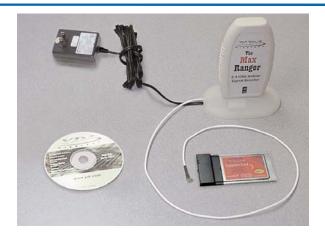

## Max Ranger Indoor Signal Booster Kit™

2.4 GHz Antenna with Integrated Amplifier and 802.11b WLAN card

## **Package Includes**

- Antenna with integrated bi-directional amplifier and RF cable terminated in antenna connector for the YDI/Agere WLAN card
- YDI Sapphire Wireless LAN card
- YDI CD-ROM with Windows-based software and documentation
- 110/220 VAC to 5 VDC wall mount power supply