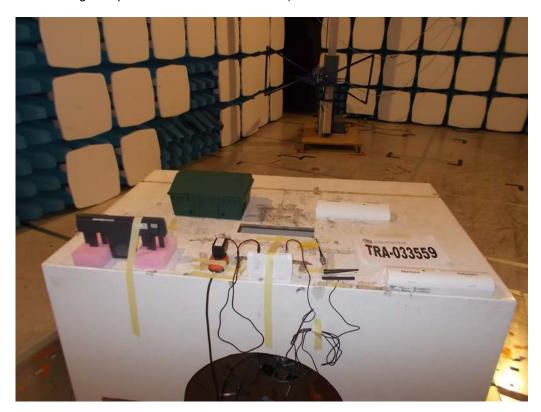

# 9.2 General Set-up Photograph

The following photograph shows basic EUT set-up:



RF916 7.0 Page 15 of 24

### 11.5 Test Set-up Photograph



RF916 7.0 Page 19 of 24

#### 9.2 General Set-up Photograph

The following photograph shows basic EUT set-up (all 3 EUTs are shown during EMC testing, radio testing was performed on individual units):



RF916 7.0 Page 16 of 85

# 12.4 Test Set-up Photograph



### 12.5 Test Equipment

| Equipment |              | Equipment             | Element | Due For     |
|-----------|--------------|-----------------------|---------|-------------|
| Туре      | Manufacturer | Description           | No      | Calibration |
| ESH3-Z2   | R&S          | Pulse Limiter         | RFG680  | 14/06/2017  |
| ESH3-Z5   | R&S          | LISN                  | RFG189  | 02/08/2017  |
| ESCI7     | R&S          | Measuring<br>Receiver | RFG715  | 06/10/2017  |

RF916 7.0 Page 44 of 85

### 8.2 General Set-up Photograph

The following photograph shows basic EUT set-up:



RF915 4.0 Page 15 of 23

# 9.5 Test Set-up Photograph



### 9.6 Test Equipment

| Equipment |              | Equipment               | Elem