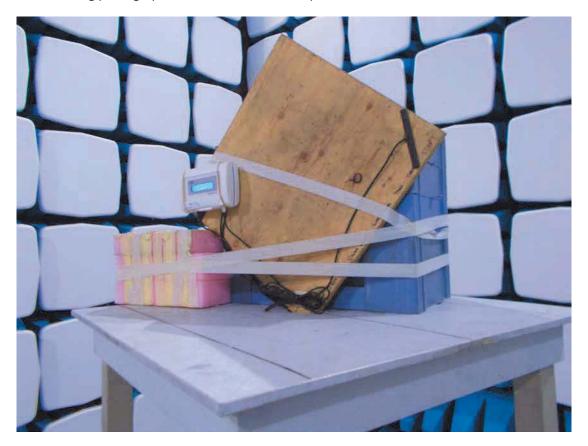

# 9.2 General Set-up Photograph

The following photograph shows basic EUT set-up:

RF916 7.0 Page 15 of 24

#### 9.2 General Set-up Photograph

The following photograph shows basic EUT set-up (all 3 EUTs are shown during EMC testing, radio testing was performed on individual units):

RF916 7.0 Page 16 of 85