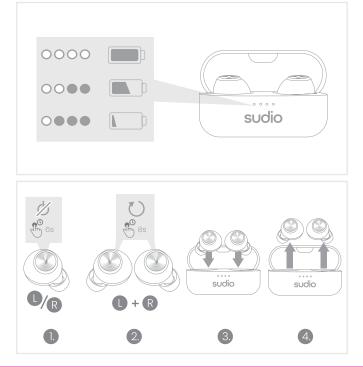

the equipment and receiver.
- Connect the equipment into an outlet on a circuit different from that to which the receiver is

connected.

Consult the dealer or an experienced radio/TV technician for help.

The device has been evaluated to meet general RF exposure requirement. The device can be used in portable exposure condition without restriction.  $\ensuremath{^{10}}$ 

## Sudio Help Center Sudio Hjálpcenter Sudio Hjálpcenter Sudio Njekeskus Sudio Ohjekeskus Sudio Ohjekeskus Sudio Centro Oride Sudio Centro Oride Sudio Centro de Ay uda Sudio Centro de Ajuda

Sudio Helpcentrum

sudio

Pusat Bontuan Sudio קین کی مساعدهٔ سودی مرکز مساعدهٔ سودی یرکز مساعدهٔ عولا Sudio 気間中心 Sudio 気前中心 Sudio 気が中ひ Cnpaeo4mbik центр Sudio Trung tâm trơ giúp Sudio



www.sudio.com/helpcenter





1

sudio