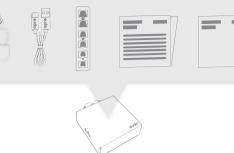

eparation between the equipment and receiver.
- Connect the equipment into an outlet on a circuit different from that to which the receiver is

connected.

Consult the dealer or an experienced radio/TV technician for help.

The device has been evaluated to meet general RF exposure requirement. The device can be used in portable exposure condition without restriction.  $\ensuremath{^{10}}$ 

## Sudio Help Center Sudio Hjálpcenter Sudio Hjálpcenter Sudio Njekeskus Sudio Ohjekeskus Sudio Ohjekeskus Sudio Centro Oride Sudio Centro Oride Sudio Centro de Ay uda Sudio Centro de Ajuda

Sudio Helpcentrum

sudio

Pusat Bontuan Sudio קین کی مساعدهٔ سودی مرکز مساعدهٔ سودی یرکز مساعدهٔ عولا Sudio 気間中心 Sudio 気前中心 Sudio 気が中ひ Cnpaeo4mbik центр Sudio Trung tâm trơ giúp Sudio



www.sudio.com/helpcenter





1

sudio