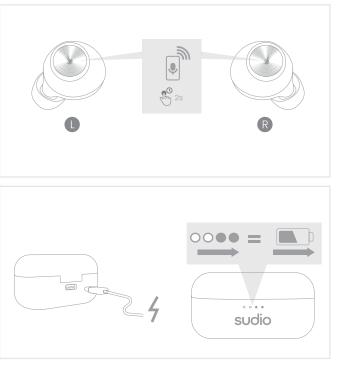

n the equipment and receiver.
- Connect the equipment into an outlet on a circuit different from that to which the receiver is

connected.

Consult the dealer or an experienced radio/TV technician for help.

The device has been evaluated to meet general RF exposure requirement. The device can be used in portable exposure condition without restriction.  $\ensuremath{^{10}}$ 

## Sudio Help Center Sudio Hjálpcenter Sudio Hjálpcenter Sudio Njekeskus Sudio Ohjekeskus Sudio Ohjekeskus Sudio Centro Oride Sudio Centro Oride Sudio Centro de Ay uda Sudio Centro de Ajuda

Sudio Helpcentrum

sudio

Pusat Bontuan Sudio קین کی مساعدهٔ سودی مرکز مساعدهٔ سودی یرکز مساعدهٔ عولا Sudio 気間中心 Sudio 気前中心 Sudio 気が中ひ Cnpaeo4mbik центр Sudio Trung tâm trơ giúp Sudio



www.sudio.com/helpcenter





1

sudio