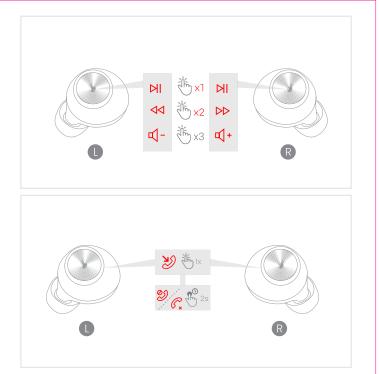

een the equipment and receiver.
- Connect the equipment into an outlet on a circuit different from that to which the receiver is

connected.

Consult the dealer or an experienced radio/TV technician for help.

The device has been evaluated to meet general RF exposure requirement. The device can be used in portable exposure condition without restriction.  $\ensuremath{^{10}}$ 

## Sudio Help Center Sudio Hjálpcenter Sudio Hjálpcenter Sudio Njekeskus Sudio Ohjekeskus Sudio Ohjekeskus Sudio Centro Oride Sudio Centro Oride Sudio Centro de Ay uda Sudio Centro de Ajuda

Sudio Helpcentrum

sudio

Pusat Bontuan Sudio קین کی مساعدهٔ سودی مرکز مساعدهٔ سودی یرکز مساعدهٔ عولا Sudio 気間中心 Sudio 気前中心 Sudio 気が中ひ Cnpaeo4mbik центр Sudio Trung tâm trơ giúp Sudio



www.sudio.com/helpcenter





1

sudio