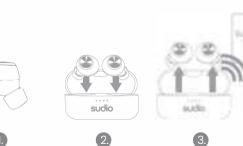

tween the equipment and receiver.
- Connect the equipment into an outlet on a circuit different from that to which the receiver is

connected.

Consult the dealer or an experienced radio/TV technician for help.

The device has been evaluated to meet general RF exposure requirement. The device can be used in portable exposure condition without restriction.  $\ensuremath{^{10}}$ 

## Sudio Help Center Sudio Hjálpcenter Sudio Hjálpcenter Sudio Njekeskus Sudio Ohjekeskus Sudio Ohjekeskus Sudio Centro Oride Sudio Centro Oride Sudio Centro de Ay uda Sudio Centro de Ajuda

Sudio Helpcentrum

sudio

Pusat Bontuan Sudio קین کی مساعدهٔ سودی مرکز مساعدهٔ سودی یرکز مساعدهٔ عولا Sudio 気間中心 Sudio 気前中心 Sudio 気が中ひ Cnpaeo4mbik центр Sudio Trung tâm trơ giúp Sudio



www.sudio.com/helpcenter





1

sudio