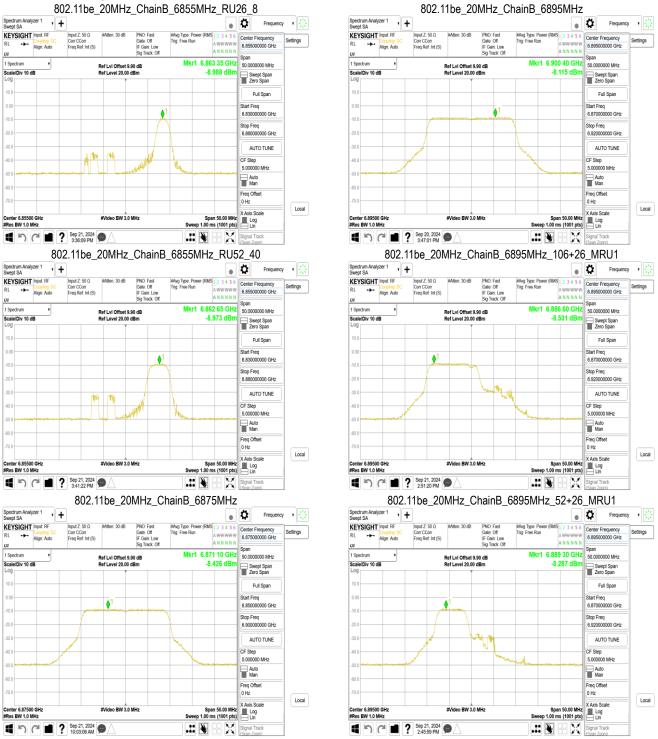

Center 6.43500 GH #Res BW 1.0 MHz

1 Oct 14, 2024 9

SGS Taiwan Ltd.

Oct 29, 2024 11:13:48 AM

No.134,Wu Kung Road, New Taipei Industrial Park, Wuku District, New Taipei City, Taiwan/新北市五股區新北產業園區五工路 134 號 f (886-2) 2298-0488