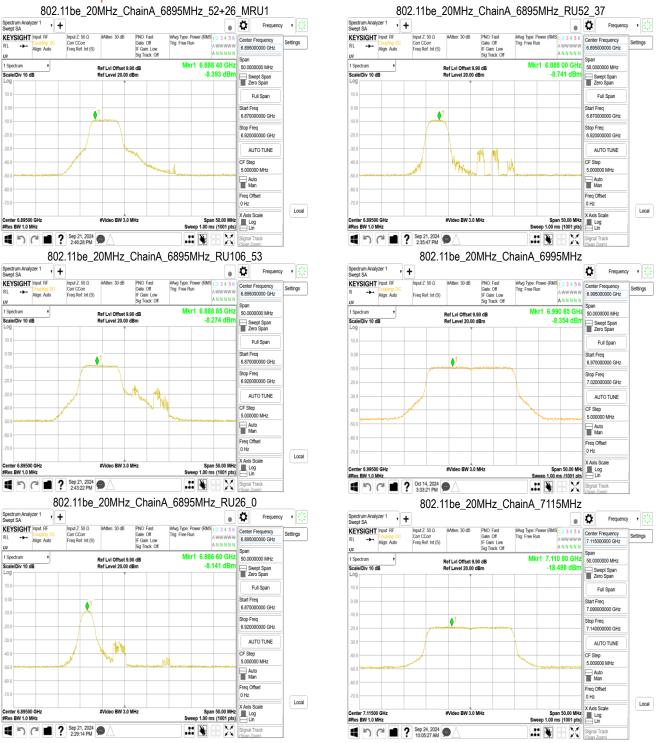

SGS Taiwan Ltd.

No.134,Wu Kung Road, New Taipei Industrial Park, Wuku District, New Taipei City, Taiwan/新北市五股區新北產業園區五工路 134 號 f (886-2) 2298-0488

(1 14, 2024 ) Oct 14, 2024 (1 3,07:28 PM

■ ? Sep 21, 2024 ■ ? 3:31:59 PM