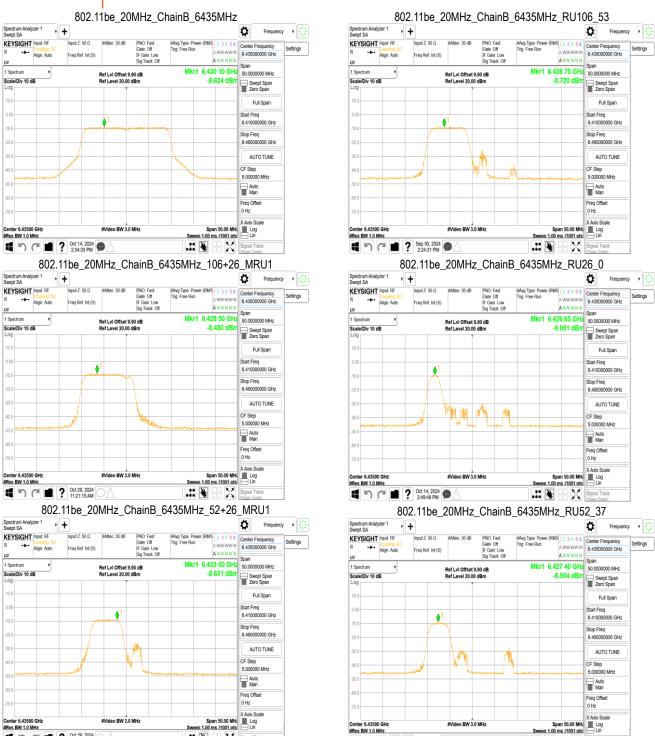

Center 6.43500 GH #Res BW 1.0 MHz

1 Oct 14, 2024 9

SGS Taiwan Ltd.

Oct 29, 2024 11:13:48 AM

No.134,Wu Kung Road, New Taipei Industrial Park, Wuku District, New Taipei City, Taiwan/新北市五股區新北產業園區五工路 134 號 f (886-2) 2298-0488

Signal Track

Page: 198 of 1056

Unless otherwise stated the results shown in this test report refer only to the sample(s) tested and such sample(s) are retained for 90 days only.

Signal Traci

除非另有說明,此報告結果僅對測試之樣品負責,同時此樣品僅保留90天。本報告未經本公司書面許可,不可部份複製。
This document is issued by the Company subject to its General Conditions of Service printed overleaf, available on request or accessible at <a href="http://www.sgs.com.tw/Terms-and-Conditions">http://www.sgs.com.tw/Terms-and-Conditions</a> and for electronic format documents, subject to Terms and Conditions for Electronic Documents at <a href="http://www.sgs.com.tw/Terms-and-Conditions">http://www.sgs.com.tw/Terms-and-Conditions</a>. Attention is drawn to the limitation of liability, indemnification and jurisdiction issues defined therein. Any holder of this document is advised that information contained hereon reflects the Company's findings at the time of its intervention only and within the limits of Client's instructions, if any. The Company's sole responsibility is to its Client and this document does not exonerate parties to a transaction from exercising all their rights and obligations under the transaction documents. This document cannot be reproduced except in full, without prior written approval of the Company. Any unauthorized alteration, forgery or falsification of the content or appearance of this document is unlawful and offenders may be prosecuted to the fullest extent of the law.