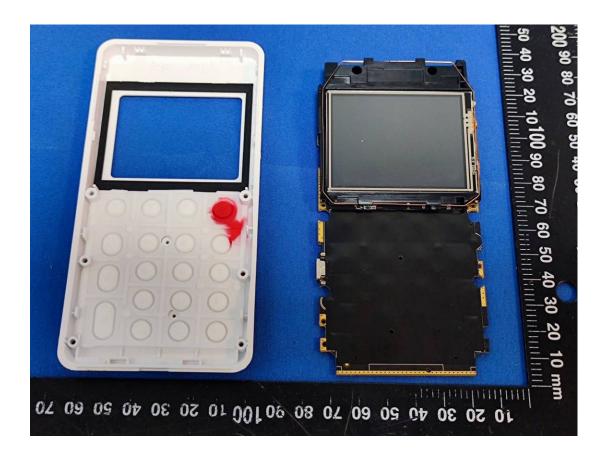

## **EUT INTERNAL PHOTOGRAPHS**

Warning: Can only use specified charger of manufacturers. No dismanting, impaction, extrusion or throwing into the fire. Avoid metal contact or electrode short-circuit, if severe ballooning, please do not continue to use, Please don't put the battery in high temperature environment, prohibited to use after immersion.