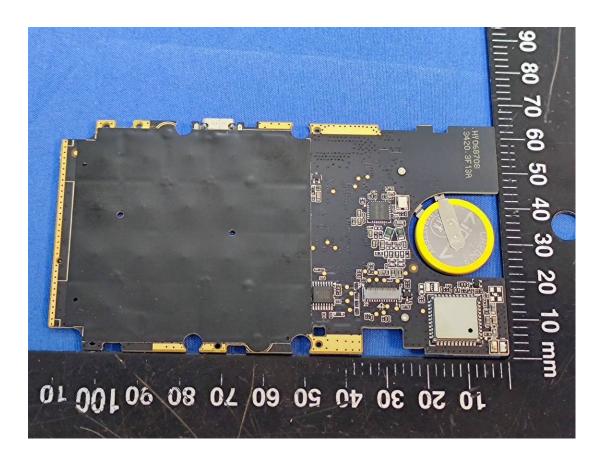

## **EUT INTERNAL PHOTOGRAPHS**

Warning: Can only use specified charger of manufacturers. No dismanting, impaction, extrusion or throwing into the fire. Avoid metal contact or electrode short-circuit, if severe ballooning, please do not continue to use, Please don't put the battery in high temperature environment, prohibited to use after immersion.

## 10 50 30 40 20 60 20 8

Page 2 of 12

WWAN MAIN Antenna

Page 3 of 12

BLE Antenna

Page 5 of 12

Page 6 of 12

Page 7 of 12