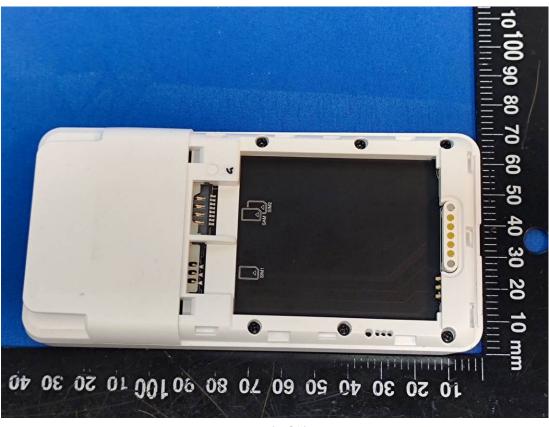

## **EUT INTERNAL PHOTOGRAPHS**

Warning: Can only use specified charger of manufacturers. No dismanting, impaction, extrusion or throwing into the fire. Avoid metal contact or electrode short-circuit, if severe ballooning, please do not continue to use, Please don't put the battery in high temperature environment, prohibited to use after immersion.