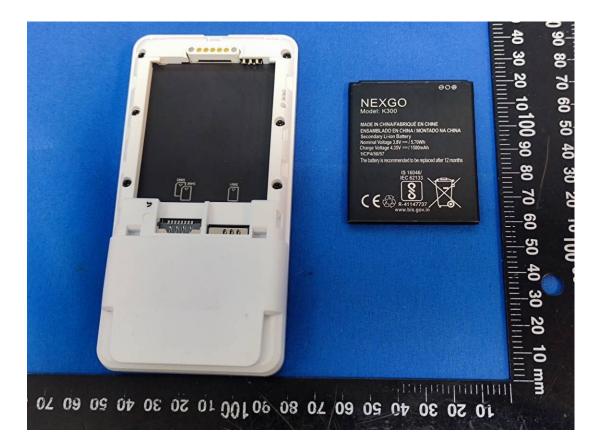

## **EUT INTERNAL PHOTOGRAPHS**

Warning: Can only use specified charger of manufacturers. No dismanting, impaction, extrusion or throwing into the fire. Avoid metal contact or electrode short-circuit, if severe ballooning, please do not continue to use, Please don't put the battery in high temperature environment, prohibited to use after immersion.