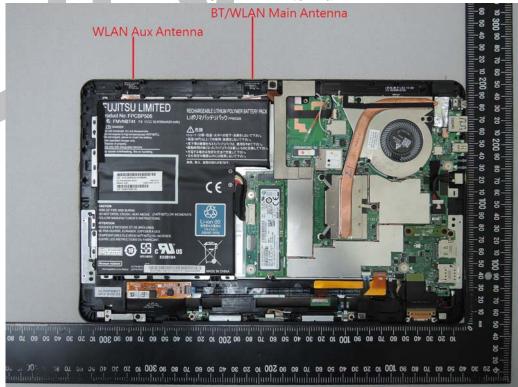

## BT/WLAN Antenna

Unless otherwise stated the results shown in this test report refer only to the sample(s) tested and such sample(s) are retained for 90 days only.

Unless otherwise stated the results shown in this test report refer only to the sample(s) tested and such sample(s) are retained for 90 days only. 