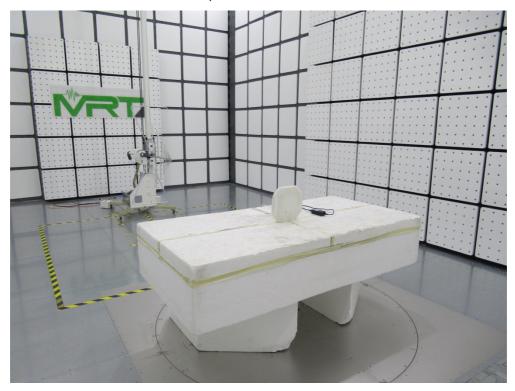

## **EMC Test Setup Photograph**

Test Mode 1

Description: Front View of Conducted Emission Test Setup

Test Mode 1

Description: Back View of Conducted Emission Test Setup

Test Mode 1

Description: Radiated Emission Test Setup for below 1GHz

Test Mode 2

Description: Radiated Emission Test Setup for below 1GHz

Test Mode 1

Description: Radiated Emission Test Setup for above 1GHz

Test Mode 2

Description: Radiated Emission Test Setup for above 1GHz