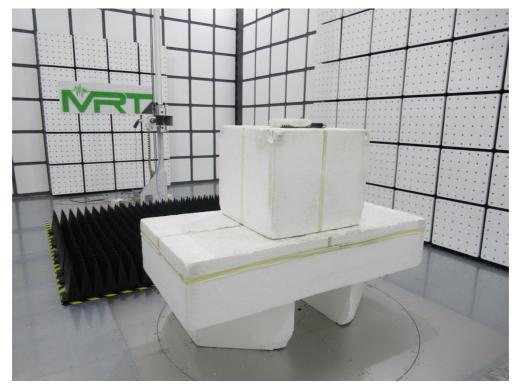

Test Mode 2

Description: Radiated Emission Test Setup for below 1GHz

Test Mode 1

Description: Radiated Emission Test Setup for above 1GHz

Test Mode 2

Description: Radiated Emission Test Setup for above 1GHz

## **RF Test Setup Photograph**

Description: Front View of Conducted Emission Test Setup

Description: Back View of Conducted Emission Test Setup

Description: Radiated Spurious Emission Test Setup for below 1GHz (BLE & Scan Antenna & 5G Wi-Fi Band 1, 2)