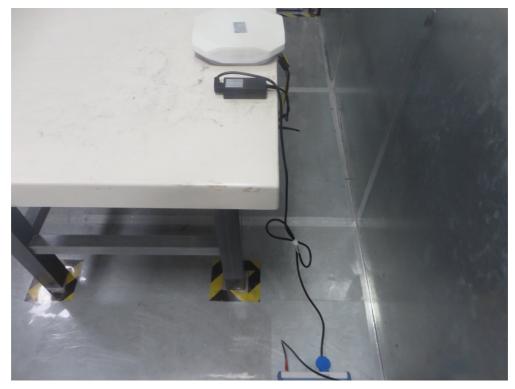

## **EMC Test Setup Photograph**

Test Mode 1

Description: Front View of Conducted Emission Test Setup

Test Mode 1

Description: Back View of Conducted Emission Test Setup

Test Mode 1

Description: Radiated Emission Test Setup for below 1GHz