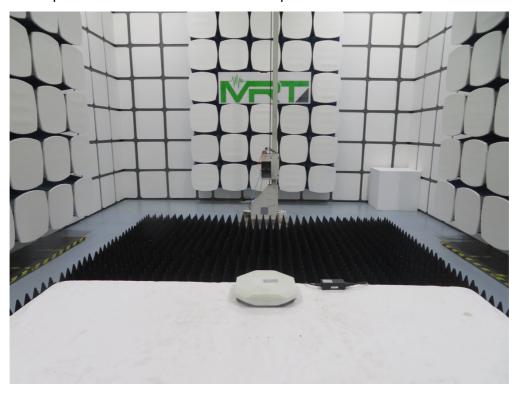

## **EMC Test Setup Photograph**

Test Mode 1

Description: Front View of Conducted Emission Test Setup

Test Mode 1

Description: Back View of Conducted Emission Test Setup

Test Mode 1

Description: Radiated Emission Test Setup for below 1GHz

Test Mode 2

Description: Radiated Emission Test Setup for below 1GHz

Test Mode 1

Description: Radiated Emission Test Setup for above 1GHz

Test Mode 2

Description: Radiated Emission Test Setup for above 1GHz

## **RF Test Setup Photograph**

Description: Front View of Conducted Emission Test Setup

Description: Back View of Conducted Emission Test Setup

Description: Radiated Spurious Emission Test Setup for below 1GHz (BLE & Scan Antenna & 5G Wi-Fi Band 1, 2)

Description: Radiated Spurious Emission Test Setup for above 1GHz (BLE & Scan Antenna & 5G Wi-Fi Band1, 2)

Description: Radiated Spurious Emission Test Setup for below 1GHz (2.4G Wi-Fi & 5G Wi-Fi Band 3, 4)