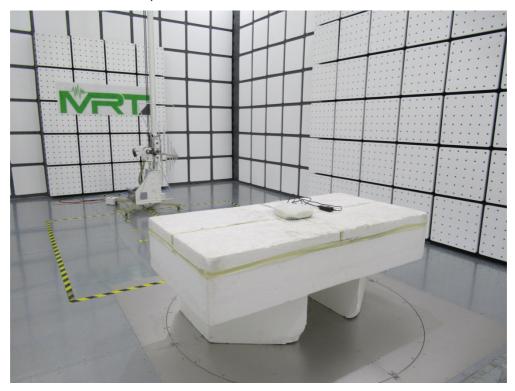

## **EMC Test Setup Photograph**

Test Mode 1

Description: Front View of Conducted Emission Test Setup

Test Mode 1

Description: Back View of Conducted Emission Test Setup

Test Mode 1

Description: Radiated Emission Test Setup for below 1GHz

Test Mode 2

Description: Radiated Emission Test Setup for below 1GHz

Test Mode 1

Description: Radiated Emission Test Setup for above 1GHz

Test Mode 2

Description: Radiated Emission Test Setup for above 1GHz