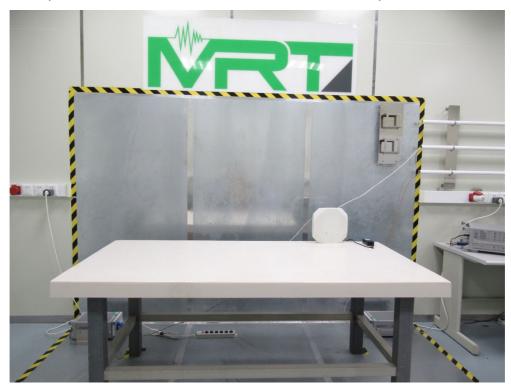

## **EMC Test Setup Photograph**

Test Mode 1

Description: Front View of Conducted Emission Test Setup

Test Mode 1

Description: Back View of Conducted Emission Test Setup

Test Mode 1

Description: Radiated Emission Test Setup for below 1GHz

## **RF Test Setup Photograph**

Description: Front View of Conducted Emission Test Setup

Description: Back View of Conducted Emission Test Setup

Description: Radiated Spurious Emission Test Setup for below 1GHz (BLE & Scan Antenna & 5G Wi-Fi Band 1, 2)