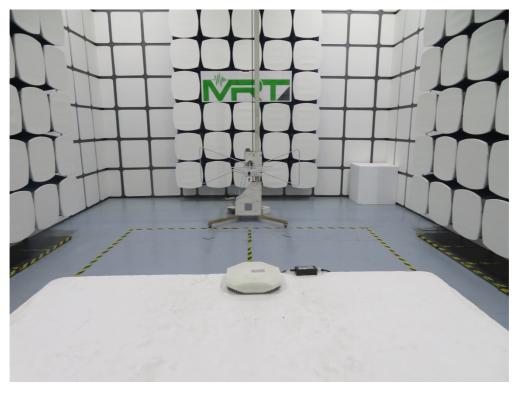

## **EMC Test Setup Photograph**

Test Mode 1

Description: Front View of Conducted Emission Test Setup

Test Mode 1

Description: Back View of Conducted Emission Test Setup

Test Mode 1

Description: Radiated Emission Test Setup for below 1GHz

Test Mode 2

Description: Radiated Emission Test Setup for below 1GHz

Test Mode 1

Description: Radiated Emission Test Setup for above 1GHz

Test Mode 2

Description: Radiated Emission Test Setup for above 1GHz