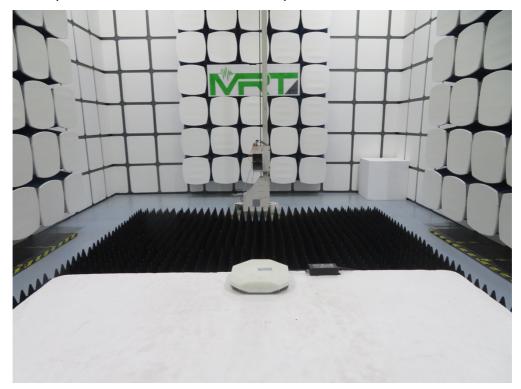

## **EMC Test Setup Photograph**

Test Mode 1

Description: Front View of Conducted Emission Test Setup

Test Mode 1

Description: Back View of Conducted Emission Test Setup

Test Mode 1

Description: Radiated Emission Test Setup for below 1GHz

Test Mode 2

Description: Radiated Emission Test Setup for below 1GHz

Test Mode 1

Description: Radiated Emission Test Setup for above 1GHz

Test Mode 2

Description: Radiated Emission Test Setup for above 1GHz

## **RF Test Setup Photograph**

Description: Front View of Conducted Emission Test Setup

Description: Back View of Conducted Emission Test Setup

Description: Radiated Spurious Emission Test Setup for below 1GHz (BLE & Scan Antenna & 5G Wi-Fi Band 1, 2)

Description: Radiated Spurious Emission Test Setup for above 1GHz (BLE & Scan Antenna & 5G Wi-Fi Band1, 2)

Description: Radiated Spurious Emission Test Setup for below 1GHz (2.4G Wi-Fi & 5G Wi-Fi Band 3, 4)

Description: Radiated Spurious Emission Test Setup for above 1GHz (2.4G Wi-Fi & 5G Wi-Fi Band 3, 4)

Description: DFS Test Setup