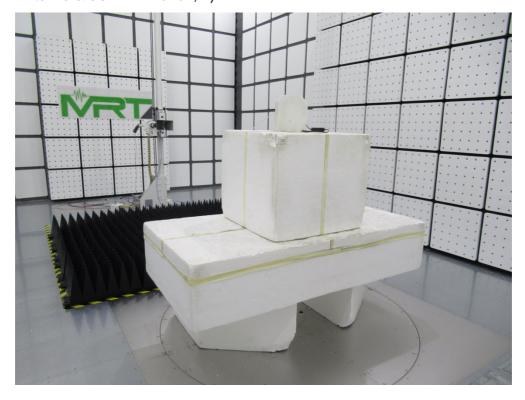

Test Mode 2

Description: Radiated Emission Test Setup for below 1GHz

Test Mode 1

Description: Radiated Emission Test Setup for above 1GHz

Test Mode 2

Description: Radiated Emission Test Setup for above 1GHz

## **RF Test Setup Photograph**

Description: Front View of Conducted Emission Test Setup

Description: Back View of Conducted Emission Test Setup

Description: Radiated Spurious Emission Test Setup for below 1GHz (BLE & Scan Antenna & 5G Wi-Fi Band 1, 2)