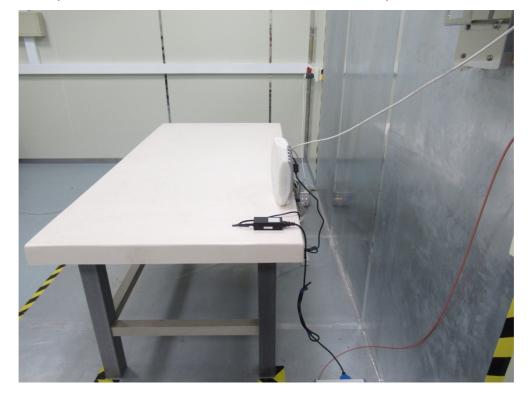

## **EMC Test Setup Photograph**

Test Mode 1

Description: Front View of Conducted Emission Test Setup

Test Mode 1

Description: Back View of Conducted Emission Test Setup

Test Mode 1

Description: Radiated Emission Test Setup for below 1GHz

## **RF Test Setup Photograph**

Description: Front View of Conducted Emission Test Setup

Description: Back View of Conducted Emission Test Setup

Description: Radiated Spurious Emission Test Setup for below 1GHz (BLE & Scan Antenna & 5G Wi-Fi Band 1, 2)