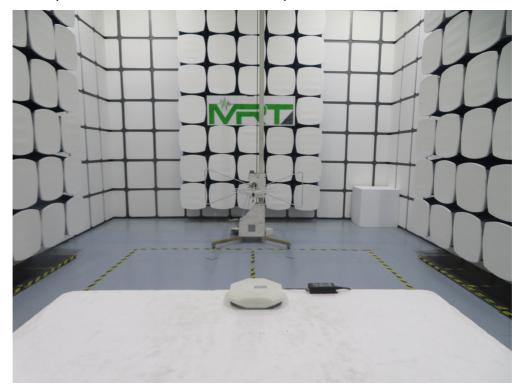

Test Mode 2

Description: Radiated Emission Test Setup for below 1GHz

Test Mode 1

Description: Radiated Emission Test Setup for above 1GHz

Test Mode 2

Description: Radiated Emission Test Setup for above 1GHz