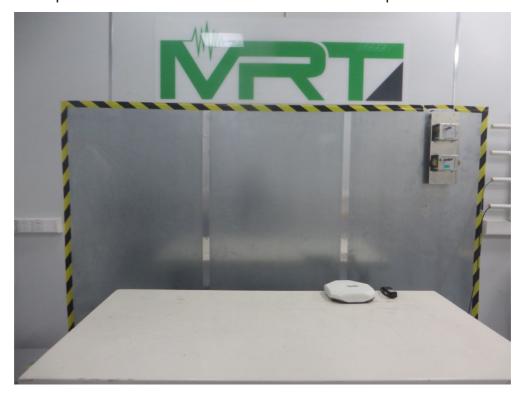

## **EMC Test Setup Photograph**

Test Mode 1

Description: Front View of Conducted Emission Test Setup

Test Mode 1

Description: Back View of Conducted Emission Test Setup

Test Mode 1

Description: Radiated Emission Test Setup for below 1GHz