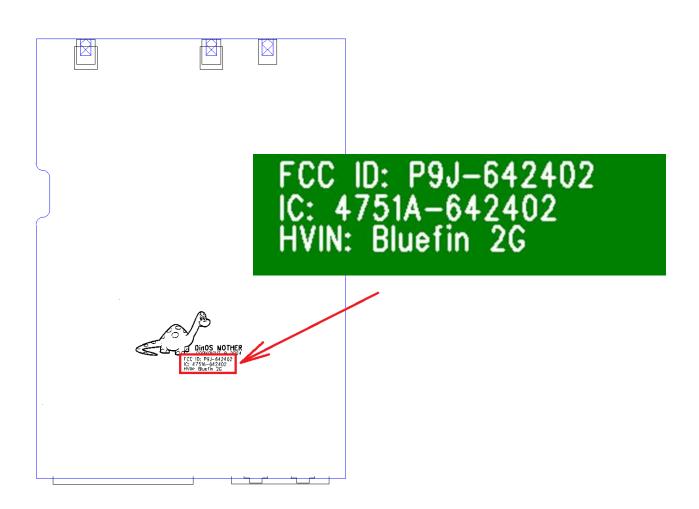

FCC ID, IC ID, and model marking are permanently printed on the top side of the host PCB at the location shown in the picture below.