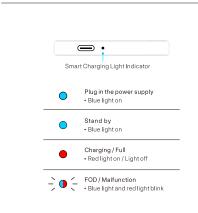

atibility: • iPhone 16 Pro Max, iPhone 16 Pro, iPhone 16, iPhone 16 Plus • iPhone 16 Pro Max, iPhone 15 Pro, iPhone 15, iPhone 15 Plus • iPhone 14 Pro Max, iPhone 15 Pro, iPhone 15, iPhone 15 Plus • iPhone 13 Pro Max, iPhone 13 Pro, iPhone 13, iPhone 14 Plus • iPhone 13 Pro Max, iPhone 13 Pro, iPhone 13, iPhone 13 mini • iPhone 12 Pro Max, iPhone 13 Pro, iPhone 12, iPhone 12 mini • iPhone 12 Pro Max, iPhone 13 Pro, iPhone 13, iPhone 12 mini • iPhone 14 Pro Max, iPhone 12 Pro, iPhone 13, iPhone 12 mini • AirPods with Wireless Charging Case • Apple Watch Series 6. Apple Watch Series 8. Apple Watch Series 7 • Apple Watch Series 9. Apple Watch Series 5, Apple Watch Series 4 • Apple Watch Series 3, Apple Watch Series 2, Apple Watch Series 1

**Size:** 66.5×66.5×27.5mm(fold) **Weight:** 210g