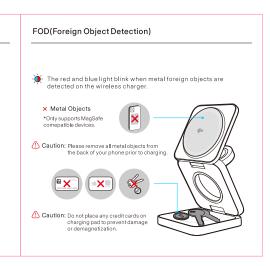

ibility: • iPhone 16 Pro Max, iPhone 16 Pro, iPhone 16, iPhone 16 Plus • iPhone 16 Pro Max, iPhone 15 Pro, iPhone 15, iPhone 15 Plus • iPhone 14 Pro Max, iPhone 15 Pro, iPhone 15, iPhone 15 Plus • iPhone 13 Pro Max, iPhone 13 Pro, iPhone 13, iPhone 14 Plus • iPhone 13 Pro Max, iPhone 13 Pro, iPhone 13, iPhone 13 mini • iPhone 12 Pro Max, iPhone 13 Pro, iPhone 12, iPhone 12 mini • iPhone 12 Pro Max, iPhone 13 Pro, iPhone 13, iPhone 12 mini • iPhone 14 Pro Max, iPhone 12 Pro, iPhone 13, iPhone 12 mini • AirPods with Wireless Charging Case • Apple Watch Series 6. Apple Watch Series 8. Apple Watch Series 7 • Apple Watch Series 9. Apple Watch Series 5, Apple Watch Series 4 • Apple Watch Series 3, Apple Watch Series 2, Apple Watch Series 1

**Size:** 66.5×66.5×27.5mm(fold) **Weight:** 210g