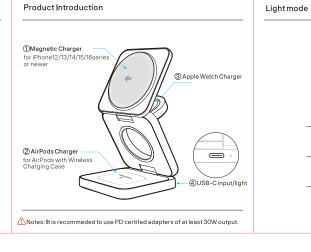

mpatibility: • iPhone 16 Pro Max, iPhone 16 Pro, iPhone 16, iPhone 16 Plus • iPhone 16 Pro Max, iPhone 15 Pro, iPhone 15, iPhone 15 Plus • iPhone 14 Pro Max, iPhone 15 Pro, iPhone 15, iPhone 15 Plus • iPhone 13 Pro Max, iPhone 13 Pro, iPhone 13, iPhone 14 Plus • iPhone 13 Pro Max, iPhone 13 Pro, iPhone 13, iPhone 13 mini • iPhone 12 Pro Max, iPhone 13 Pro, iPhone 12, iPhone 12 mini • iPhone 12 Pro Max, iPhone 13 Pro, iPhone 13, iPhone 12 mini • iPhone 14 Pro Max, iPhone 12 Pro, iPhone 13, iPhone 12 mini • AirPods with Wireless Charging Case • Apple Watch Series 6. Apple Watch Series 8. Apple Watch Series 7 • Apple Watch Series 9. Apple Watch Series 5, Apple Watch Series 4 • Apple Watch Series 3, Apple Watch Series 2, Apple Watch Series 1

**Size:** 66.5×66.5×27.5mm(fold) **Weight:** 210g