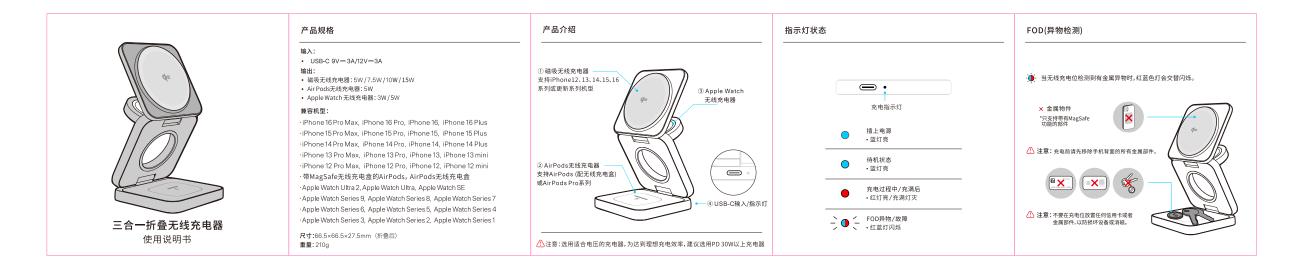

## Input: • USB-C 9V=3A/12V=3A Output: • Magnetic Wireless Charger: 5W/7.5W/10W/15W • AirPods Charger: 5W • Apple Watch Charger: 3W/5W Compatibility: • iPhone 16 Pro Max, iPhone 16 Pro, iPhone 16, iPhone 16 Plus • iPhone 16 Pro Max, iPhone 15 Pro, iPhone 15, iPhone 15 Plus • iPhone 14 Pro Max, iPhone 15 Pro, iPhone 15, iPhone 15 Plus • iPhone 13 Pro Max, iPhone 13 Pro, iPhone 13, iPhone 14 Plus • iPhone 13 Pro Max, iPhone 13 Pro, iPhone 13, iPhone 13 mini • iPhone 12 Pro Max, iPhone 13 Pro, iPhone 12, iPhone 12 mini • iPhone 12 Pro Max, iPhone 13 Pro, iPhone 13, iPhone 12 mini • iPhone 14 Pro Max, iPhone 12 Pro, iPhone 13, iPhone 12 mini • AirPods with Wireless Charging Case • Apple Watch Series 6. Apple Watch Series 8. Apple Watch Series 7 • Apple Watch Series 9. Apple Watch Series 5, Apple Watch Series 4 • Apple Watch Series 3, Apple Watch Series 2, Apple Watch Series 1

**Size:** 66.5×66.5×27.5mm(fold) **Weight:** 210g