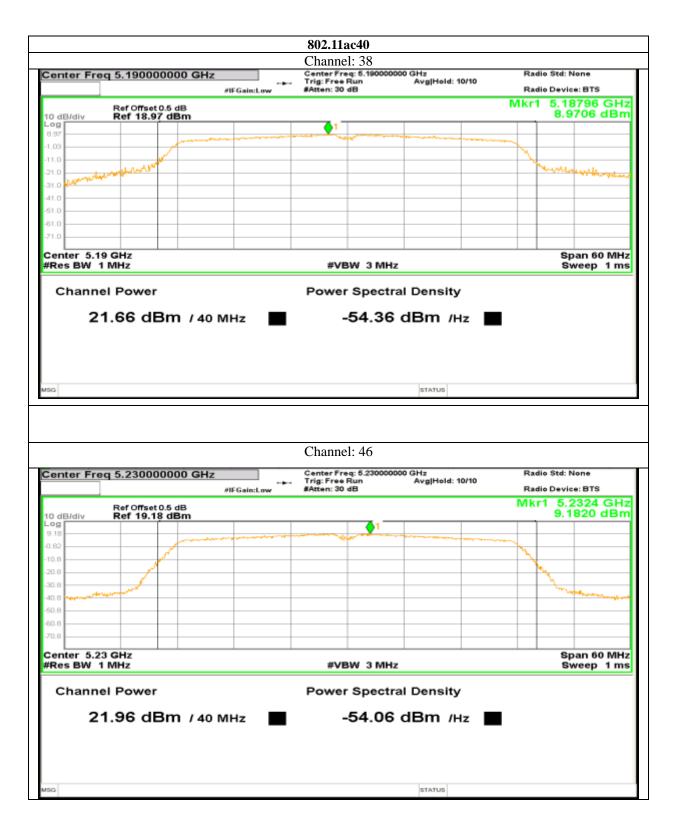

4-4235350, 4145343; e-mail: info @aaemtlabs.com; Website: <u>www.aaemtlabs.com</u>

Decision Rule: The result of conformity based on the mentioned standards actual test limits / levels







829 | P a g e

Plot No.174, Udyog Vihar Phase 4, Sector -18, Gurgaon -122016, Haryana, India Contact:0124-4235350, 4145343; e-mail: info @aaemtlabs.com; Website: <u>www.aaemtlabs.com</u> Decision Rule: The result of conformity based on the mentioned standards actual test limits / levels





Report No.: AAEMT/RF/231110-04-03



Plot No.174, Udyog Vihar Phase 4, Sector -18, Gurgaon -122016, Haryana, India Contact:0124-4235350, 4145343; e-mail: info @aaemtlabs.com; Website: <u>www.aaemtlabs.com</u> Decision Rule: The result of conformity based on the mentioned standards actual test limits / levels







831 | Page

Plot No.174, Udyog Vihar Phase 4, Sector -18, Gurgaon -122016, Haryana, India Contact:0124-4235350, 4145343; e-mail: info @aaemtlabs.com; Website: <u>www.aaemtlabs.com</u>

Decision Rule: The result of conformity based on the mentioned standards actual test limits / levels







832 | P a g e

Plot No.174, Udyog Vihar Phase 4, Sector -18, Gurgaon -122016, Haryana, India Contact:0124-4235350, 4145343; e-mail: info @aaemtlabs.com; Website: <u>www.aaemtlabs.com</u> Decision Rule: The result of conformity based on the mentioned standards actual test limits / levels







833 | P a g e

Plot No.174, Udyog Vihar Phase 4, Sector -18, Gurgaon -122016, Haryana, India Contact:0124-4235350, 4145343; e-mail: info @aaemtlabs.com; Website: www.aaemtlabs.com

Decision Rule: The result of