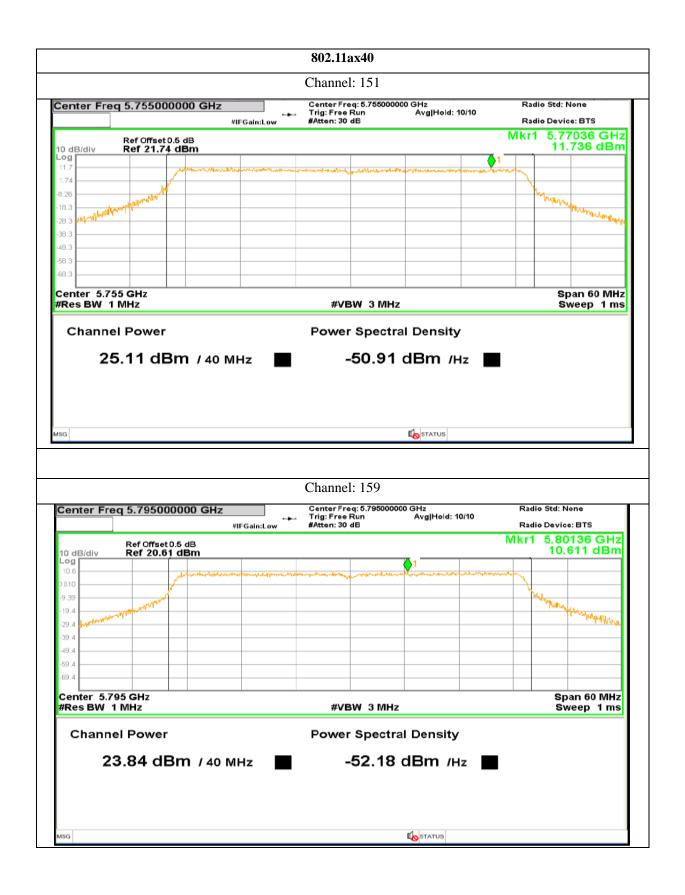

a, India Contact:0124-4235350, 4145343; e-mail: info @aaemtlabs.com; Website: <u>www.aaemtlabs.com</u> Decision Rule: The result of conformity based on the mentioned standards actual test limits / levels







820 | P a g e

Plot No.174, Udyog Vihar Phase 4, Sector -18, Gurgaon -122016, Haryana, India Contact:0124-4235350, 4145343; e-mail: info @aaemtlabs.com; Website: <u>www.aaemtlabs.com</u>

Decision Rule: The result of conformity based on the mentioned standards actual test limits / levels







821 | P a g e

Plot No.174, Udyog Vihar Phase 4, Sector -18, Gurgaon -122016, Haryana, India Contact:0124-4235350, 4145343; e-mail: info @aaemtlabs.com; Website: <u>www.aaemtlabs.com</u> Decision Rule: The result of conformity based on the mentioned standards actual test limits / levels







822 | P a g e











Report No.: AAEMT/RF/231110-04-03

# Antenna 7:



824 | P a g e





Report No.: AAEMT/RF/231110-04-03









826 | P a g e

Plot No.174, Udyog Vihar Phase 4, Sector -18, Gurgaon -122016, Haryana, India Contact:0124-4235350, 4145343; e-mail: info @aaemtlabs.com; Website: <u>www.aaemtlabs.com</u>

Decision Rule: The result of conformity based on the mentioned standards actual test limits / levels





Report No.: AAEMT/RF/231110-04-03



Plot No.174, Udyog Vihar Phase 4, Sector -18, Gurgaon -122016, Haryana, India Contact:0124-4235350, 4145343; e-mail: info @aaemtlabs.com; Website: <u>www.aaemtlabs.com</u> Decision Rule: The result of conformity based on the mentioned standards actual test limits / levels







828 | P a g e

Plot No.174, Udyog Vihar Phase 4,