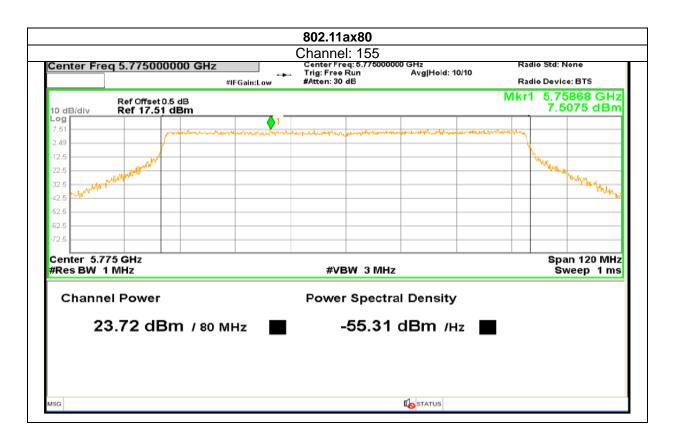

Website: <u>www.aaemtlabs.com</u> Decision Rule: The result of conformity based on the mentioned standards actual test limits / levels





Report No.: AAEMT/RF/231110-04-03



847 | P a g e

Plot No.174, Udyog Vihar Phase 4, Sector -18, Gurgaon -122016, Haryana, India Contact:0124-4235350, 4145343; e-mail: info @aaemtlabs.com; Website: <u>www.aaemtlabs.com</u> Decision Rule: The result of conformity based on the mentioned standards actual test limits / levels







848 | P a g e

Plot No.174, Udyog Vihar Phase 4, Sector -18, Gurgaon -122016, Haryana, India Contact:0124-4235350, 4145343; e-mail: info @aaemtlabs.com; Website: <u>www.aaemtlabs.com</u> Decision Rule: The result of conformity based on the mentioned standards actual test limits / levels





Report No.: AAEMT/RF/231110-04-03



849 | P a g e

Plot No.174, Udyog Vihar Phase 4, Sector -18, Gurgaon -122016, Haryana, India Contact:0124-4235350, 4145343; e-mail: info @aaemtlabs.com; Website: <u>www.aaemtlabs.com</u> Decision Rule: The result of conformity based on the mentioned standards actual test limits / levels





| Test Requirement: | FCC Part15 E Section 15.407 and 5.205