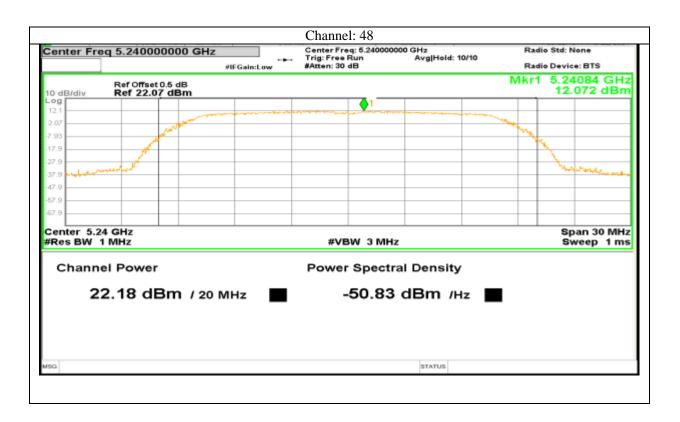

conformity based on the mentioned standards actual test limits / levels







820 | P a g e

Plot No.174, Udyog Vihar Phase 4, Sector -18, Gurgaon -122016, Haryana, India Contact:0124-4235350, 4145343; e-mail: info @aaemtlabs.com; Website: <u>www.aaemtlabs.com</u>

Decision Rule: The result of conformity based on the mentioned standards actual test limits / levels







821 | P a g e

Plot No.174, Udyog Vihar Phase 4, Sector -18, Gurgaon -122016, Haryana, India Contact:0124-4235350, 4145343; e-mail: info @aaemtlabs.com; Website: <u>www.aaemtlabs.com</u> Decision Rule: The result of conformity based on the mentioned standards actual test limits / levels







822 | P a g e











Report No.: AAEMT/RF/231110-04-03

# Antenna 7:



824 | P a g e





Report No.: AAEMT/RF/231110-04-03









826 | P a g e

Plot No.174, Udyog Vihar Phase 4, Sector -18, Gurgaon -122016, Haryana, India Contact:0124-4235350, 4145343; e-mail: info @aaemtlabs.com; Website: <u>www.aaemtlabs.com</u>

Decision Rule: The result of conformity based on the mentioned standards actual test limits / levels





Report No.: AAEMT/RF/231110-04-03



Plot No.174, Udyog Vihar Phase 4, Sector -18, Gurgaon -122016, Haryana, India Contact:0124-4235350, 4145343; e-mail: info @aaemtlabs.com; Website: <u>www.aaemtlabs.com</u> Decision Rule: The result of conformity based on the mentioned standards actual test limits / levels







828 | P a g e

Plot No.174, Udyog Vihar Phase 4, Sector -18, Gurgaon -122016, Haryana, India Contact:0124-4235350, 4145343; e-mail: info @aaemtlabs.com; Website: <u>www.aaemtlabs.co