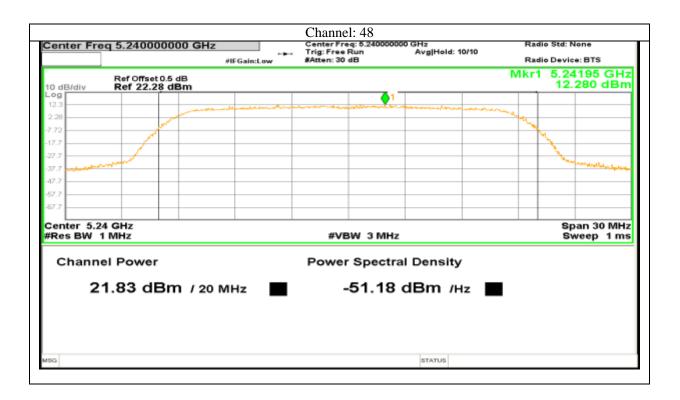

ds actual test limits / levels







821 | P a g e

Plot No.174, Udyog Vihar Phase 4, Sector -18, Gurgaon -122016, Haryana, India Contact:0124-4235350, 4145343; e-mail: info @aaemtlabs.com; Website: <u>www.aaemtlabs.com</u> Decision Rule: The result of conformity based on the mentioned standards actual test limits / levels







822 | P a g e











Report No.: AAEMT/RF/231110-04-03

# Antenna 7:



824 | P a g e





Report No.: AAEMT/RF/231110-04-03









826 | P a g e

Plot No.174, Udyog Vihar Phase 4, Sector -18, Gurgaon -122016, Haryana, India Contact:0124-4235350, 4145343; e-mail: info @aaemtlabs.com; Website: <u>www.aaemtlabs.com</u>

Decision Rule: The result of conformity based on the mentioned standards actual test limits / levels





Report No.: AAEMT/RF/231110-04-03



Plot No.174, Udyog Vihar Phase 4, Sector -18, Gurgaon -122016, Haryana, India Contact:0124-4235350, 4145343; e-mail: info @aaemtlabs.com; Website: <u>www.aaemtlabs.com</u> Decision Rule: The result of conformity based on the mentioned standards actual test limits / levels







828 | P a g e

Plot No.174, Udyog Vihar Phase 4, Sector -18, Gurgaon -122016, Haryana, India Contact:0124-4235350, 4145343; e-mail: info @aaemtlabs.com; Website: <u>www.aaemtlabs.com</u>

Decision Rule: The result of conformity based on the mentioned standards actual test limits / levels







829 | P a g e

Plot No.174, Udyog Vihar Phase 4, Sector -18, Gurgaon -122016, Haryana, India Contact:0124-4235350, 4145343; e-mail: info @aaemtlabs.com; Website: <u>www.aaemtlabs.com</u> Decision Rule: The result of confor