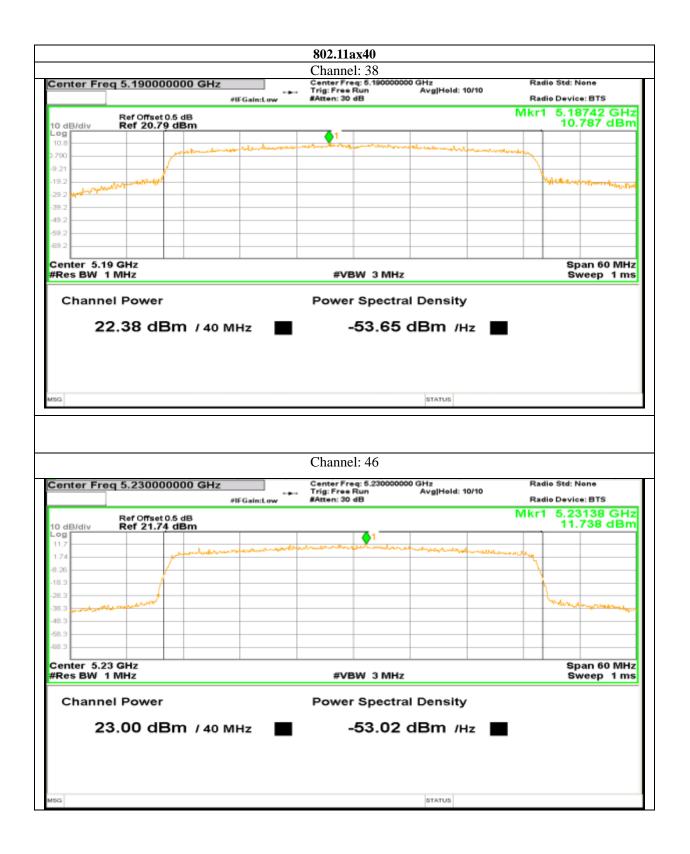

e: <u>www.aaemtlabs.com</u> Decision Rule: The result of conformity based on the mentioned standards actual test limits / levels







807 | P a g e

Plot No.174, Udyog Vihar Phase 4, Sector -18, Gurgaon -122016, Haryana, India Contact:0124-4235350, 4145343; e-mail: info @aaemtlabs.com; Website: <u>www.aaemtlabs.com</u>

Decision Rule: The result of conformity based on the mentioned standards actual test limits / levels





Report No.: AAEMT/RF/231110-04-03



808 | P a g e

Plot No.174, Udyog Vihar Phase 4, Sector -18, Gurgaon -122016, Haryana, India Contact:0124-4235350, 4145343; e-mail: info @aaemtlabs.com; Website: <u>www.aaemtlabs.com</u> Decision Rule: The result of conformity based on the mentioned standards actual test limits / levels





#### Report No.: AAEMT/RF/231110-04-03



809 | P a g e

Plot No.174, Udyog Vihar Phase 4, Sector -18, Gurgaon -122016, Haryana, India Contact:0124-4235350, 4145343; e-mail: info @aaemtlabs.com; Website: <u>www.aaemtlabs.com</u>

Decision Rule: The result of conformity based on the mentioned standards actual test limits / levels







810 | P a g e







811 | P a g e

Plot No.174, Udyog Vihar Phase 4, Sector -18, Gurgaon -122016, Haryana, India Contact:0124-4235350, 4145343; e-mail: info @aaemtlabs.com; Website: <u>www.aaemtlabs.com</u> Decision Rule: The result of conformity based on the mentioned standards actual test limits / levels







812 | P a g e

Plot No.174, Udyog Vihar Phase 4, Sector -18, Gurgaon -122016, Haryana, India Contact:0124-4235350, 4145343; e-mail: info @aaemtlabs.com; Website: <u>www.aaemtlabs.com</u>