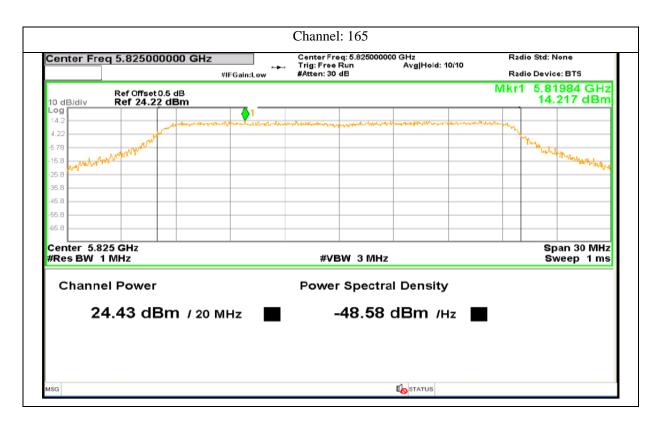

-122016, Haryana, India Contact:0124-4235350, 4145343; e-mail: info @aaemtlabs.com; Website: <u>www.aaemtlabs.com</u> Decision Rule: The result of conformity based on the mentioned standards actual test limits / levels







Plot No.174, Udyog Vihar Phase 4, Sector -18, Gurgaon -122016, Haryana, India Contact:0124-4235350, 4145343; e-mail: info @aaemtlabs.com; Website: <u>www.aaemtlabs.com</u> Decision Rule: The result of conformity based on the mentioned standards actual test limits / levels







820 | P a g e

Plot No.174, Udyog Vihar Phase 4, Sector -18, Gurgaon -122016, Haryana, India Contact:0124-4235350, 4145343; e-mail: info @aaemtlabs.com; Website: <u>www.aaemtlabs.com</u>

Decision Rule: The result of conformity based on the mentioned standards actual test limits / levels







821 | P a g e

Plot No.174, Udyog Vihar Phase 4, Sector -18, Gurgaon -122016, Haryana, India Contact:0124-4235350, 4145343; e-mail: info @aaemtlabs.com; Website: <u>www.aaemtlabs.com</u> Decision Rule: The result of conformity based on the mentioned standards actual test limits / levels







822 | P a g e











Report No.: AAEMT/RF/231110-04-03

# Antenna 7:



824 | P a g e





Report No.: AAEMT/RF/231110-04-03









826 | P a g e

Plot No.174, Udyog Vihar Phase 4, Sector -18, Gurgaon -122016, Haryana, India Contact:0124-4235350, 4145343; e-mail: info @aaemtlabs.com; Website: <u>www.aaemtlabs.com</u>

Decision Rule: The result of conformity based on the mentioned standards actual test limits / levels





Report No.: AAEMT/RF/231110-04-03



Plot No.174, Udyog Vihar Phase 4,