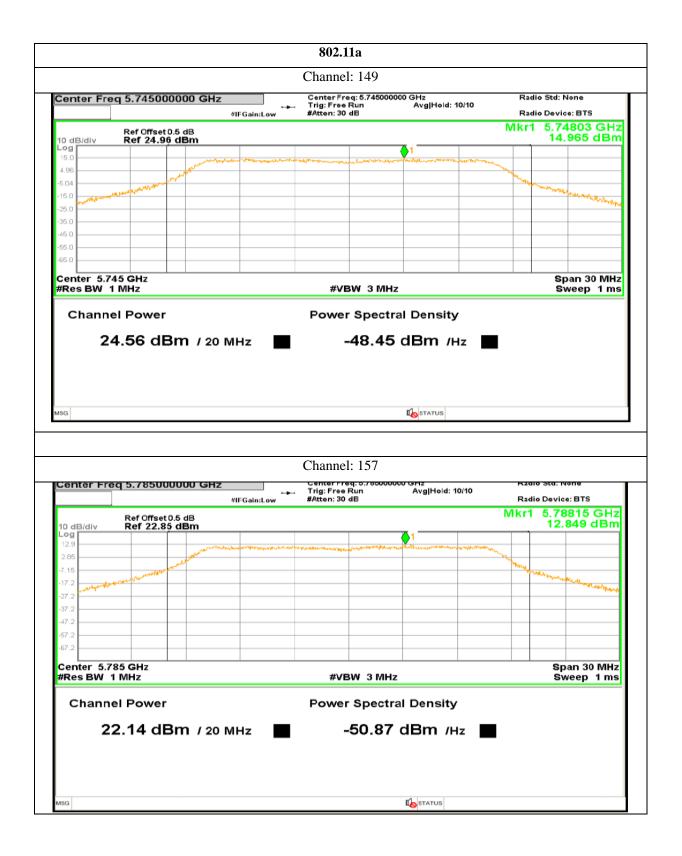

site: www.aaemtlabs.com

Decision Rule: The result of conformity based on the mentioned standards actual test limits / levels





Report No.: AAEMT/RF/231110-04-03



Plot No.174, Udyog Vihar Phase 4, Sector -18, Gurgaon -122016, Haryana, India Contact:0124-4235350, 4145343; e-mail: info @aaemtlabs.com; Website: <u>www.aaemtlabs.com</u> Decision Rule: The result of conformity based on the mentioned standards actual test limits / levels







835 | P a g e

Plot No.174, Udyog Vihar Phase 4, Sector -18, Gurgaon -122016, Haryana, India Contact:0124-4235350, 4145343; e-mail: info @aaemtlabs.com; Website: <u>www.aaemtlabs.com</u>

Decision Rule: The result of conformity based on the mentioned standards actual test limits / levels







836 | P a g e





# Report No.: AAEMT/RF/231110-04-03



837 | P a g e

Plot No.174, Udyog Vihar Phase 4, Sector -18, Gurgaon -122016, Haryana, India Contact:0124-4235350, 4145343; e-mail: info @aaemtlabs.com; Website: <u>www.aaemtlabs.com</u>

Decision Rule: The result of conformity based on the mentioned standards actual test limits / levels





# Report No.: AAEMT/RF/231110-04-03



Plot No.174, Udyog Vihar Phase 4, Sector -18, Gurgaon -122016, Haryana, India Contact:0124-4235350, 4145343; e-mail: info @aaemtlabs.com; Website: <u>www.aaemtlabs.com</u> Decision Rule: The result of conformity based on the mentioned standards actual test limits / levels







839 | P a g e

Plot No.174, Udyog Vihar Phase 4, Sector -18, Gurgaon -122016, Haryana, India Contact:0124-4235350, 4145343; e-mail: info @aaemtlabs.com; Website: <u>www.aaemtlabs.com</u