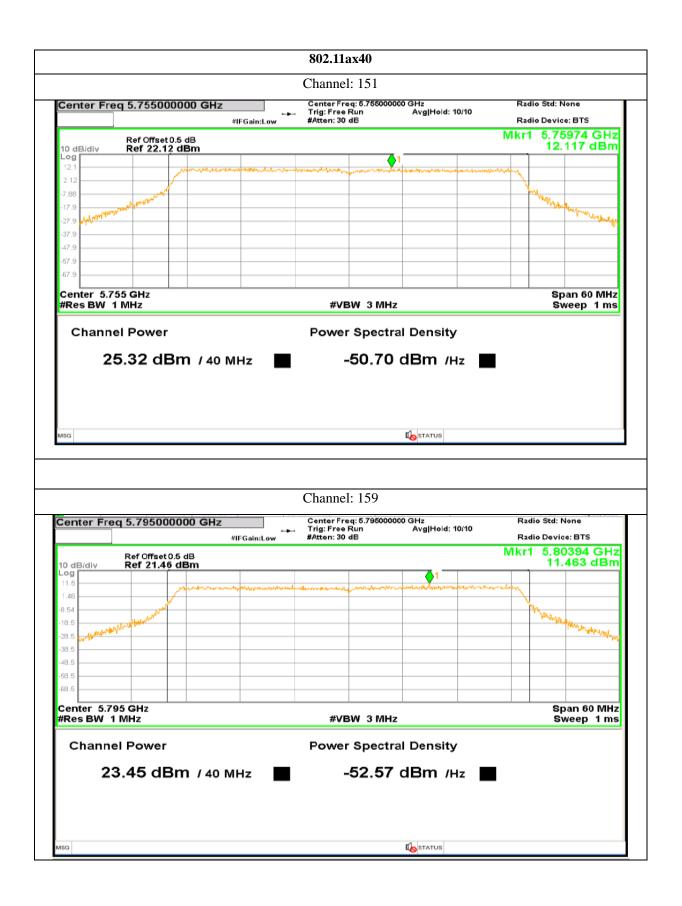

5343; e-mail: info @aaemtlabs.com; Website: <u>www.aaemtlabs.com</u> Decision Rule: The result of conformity based on the mentioned standards actual test limits / levels







846 | P a g e

Plot No.174, Udyog Vihar Phase 4, Sector -18, Gurgaon -122016, Haryana, India Contact:0124-4235350, 4145343; e-mail: info @aaemtlabs.com; Website: <u>www.aaemtlabs.com</u> Decision Rule: The result of conformity based on the mentioned standards actual test limits / levels





Report No.: AAEMT/RF/231110-04-03



847 | P a g e

Plot No.174, Udyog Vihar Phase 4, Sector -18, Gurgaon -122016, Haryana, India Contact:0124-4235350, 4145343; e-mail: info @aaemtlabs.com; Website: <u>www.aaemtlabs.com</u> Decision Rule: The result of conformity based on the mentioned standards actual test limits / levels







848 | P a g e

Plot No.174, Udyog Vihar Phase 4, Sector -18, Gurgaon -122016, Haryana, India Contact:0124-4235350, 4145343; e-mail: info @aaemtlabs.com; Website: <u>www.aaemtlabs.com</u> Decision Rule: The result of conformity based on the mentioned standards actual test limits / levels





Report No.: AAEMT/RF/231110-04-03



849 | P a g e

Plot No.174, Udyog Vihar Phase 4, Sector -18, Gurgaon -122016, Haryana, India Contact:0124-4235350, 4145343; e-mail: info @aaemtlabs.com; Website: <u>www.aaemtlabs.com</u> Decision Rule: The result of conformity based on the mentioned standards actual test limits / levels





| Test Requirement: | FCC Part15 E Section 15.407 and 5.205