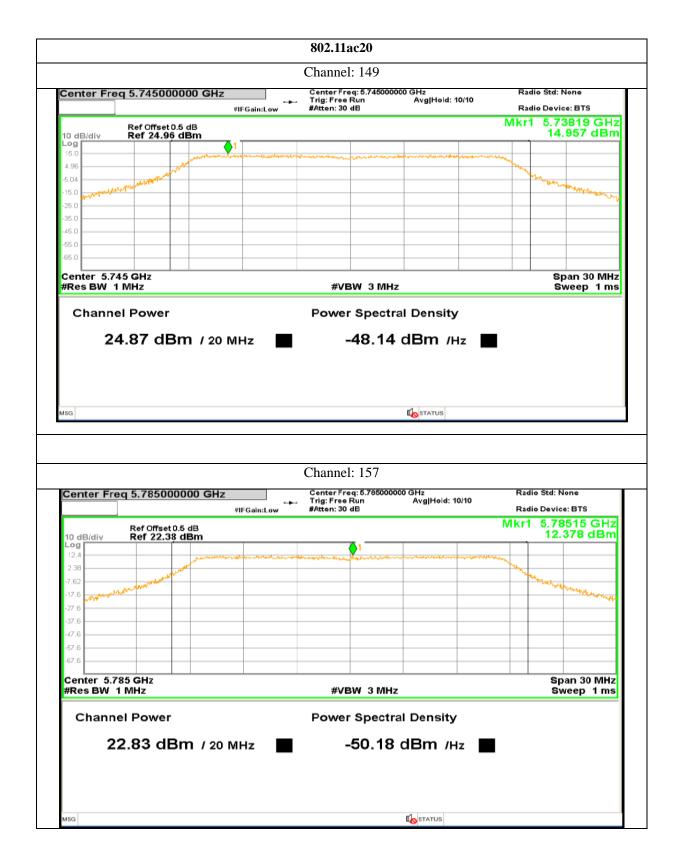

a, India Contact:0124-4235350, 4145343; e-mail: info @aaemtlabs.com; Website: <u>www.aaemtlabs.com</u>

Decision Rule: The result of conformity based on the mentioned standards actual test limits / levels







814 | P a g e

Plot No.174, Udyog Vihar Phase 4, Sector -18, Gurgaon -122016, Haryana, India Contact:0124-4235350, 4145343; e-mail: info @aaemtlabs.com; Website: <u>www.aaemtlabs.com</u> Decision Rule: The result of conformity based on the mentioned standards actual test limits / levels







815 | P a g e

Plot No.174, Udyog Vihar Phase 4, Sector -18, Gurgaon -122016, Haryana, India Contact:0124-4235350, 4145343; e-mail: info @aaemtlabs.com; Website: <u>www.aaemtlabs.com</u> Decision Rule: The result of conformity based on the mentioned standards actual test limits / levels







816 | P a g e

Plot No.174, Udyog Vihar Phase 4, Sector -18, Gurgaon -122016, Haryana, India Contact:0124-4235350, 4145343; e-mail: info @aaemtlabs.com; Website: <u>www.aaemtlabs.com</u> Decision Rule: The result of conformity based on the mentioned standards actual test limits / levels





# Report No.: AAEMT/RF/231110-04-03



817 | Page







818 | P a g e

Plot No.174, Udyog Vihar Phase 4, Sector -18, Gurgaon -122016, Haryana, India Contact:0124-4235350, 4145343; e-mail: info @aaemtlabs.com; Website: <u>www.aaemtlabs.com</u> Decision Rule: The result of conformity based on the mentioned standards actual test limits / levels







Plot No.174, Udyog Vihar Phase 4, Sector -18, Gurgaon -122016, Haryana, India Contact:0124-4235350, 4145343; e-mail: info @aaemtlabs.com; Website: <u>www