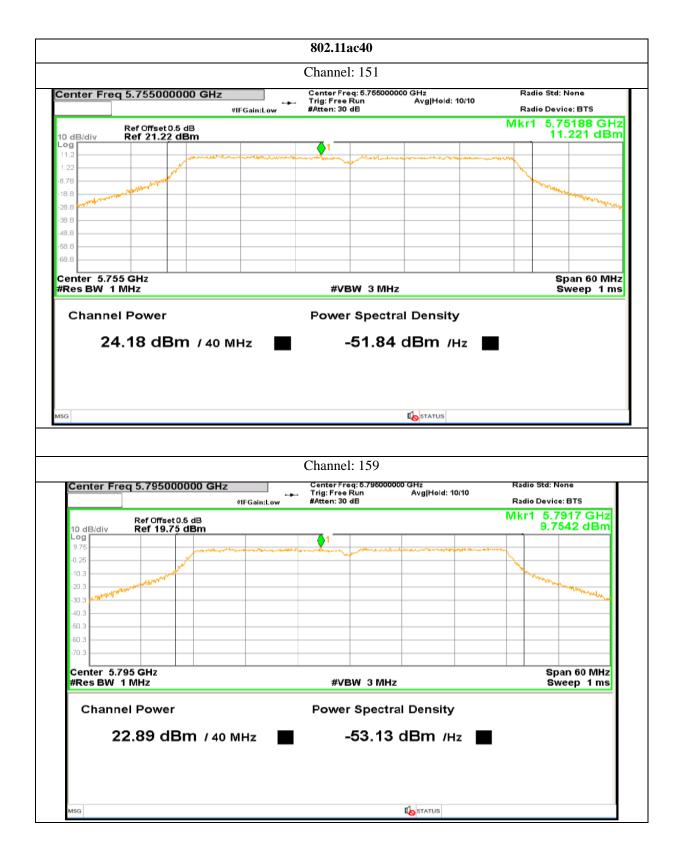

aaemtlabs.com; Website: <u>www.aaemtlabs.com</u> Decision Rule: The result of conformity based on the mentioned standards actual test limits / levels







815 | P a g e

Plot No.174, Udyog Vihar Phase 4, Sector -18, Gurgaon -122016, Haryana, India Contact:0124-4235350, 4145343; e-mail: info @aaemtlabs.com; Website: <u>www.aaemtlabs.com</u> Decision Rule: The result of conformity based on the mentioned standards actual test limits / levels







816 | P a g e

Plot No.174, Udyog Vihar Phase 4, Sector -18, Gurgaon -122016, Haryana, India Contact:0124-4235350, 4145343; e-mail: info @aaemtlabs.com; Website: <u>www.aaemtlabs.com</u> Decision Rule: The result of conformity based on the mentioned standards actual test limits / levels





# Report No.: AAEMT/RF/231110-04-03



817 | Page







818 | P a g e

Plot No.174, Udyog Vihar Phase 4, Sector -18, Gurgaon -122016, Haryana, India Contact:0124-4235350, 4145343; e-mail: info @aaemtlabs.com; Website: <u>www.aaemtlabs.com</u> Decision Rule: The result of conformity based on the mentioned standards actual test limits / levels







Plot No.174, Udyog Vihar Phase 4, Sector -18, Gurgaon -122016, Haryana, India Contact:0124-4235350, 4145343; e-mail: info @aaemtlabs.com; Website: <u>www.aaemtlabs.com</u> Decision Rule: The result of conformity based on the mentioned standards actual test limits / levels







820 | P a g e

Plot No.174, Udyog Vihar Phase 4, Sector -18, Gurgaon -122016, Haryana, India Contact:0124-4235350, 4145343; e-mail: info @aaemtlabs.com; Website: <u>www.aaemtlabs.com</u>

Decision Rule: The result of confor