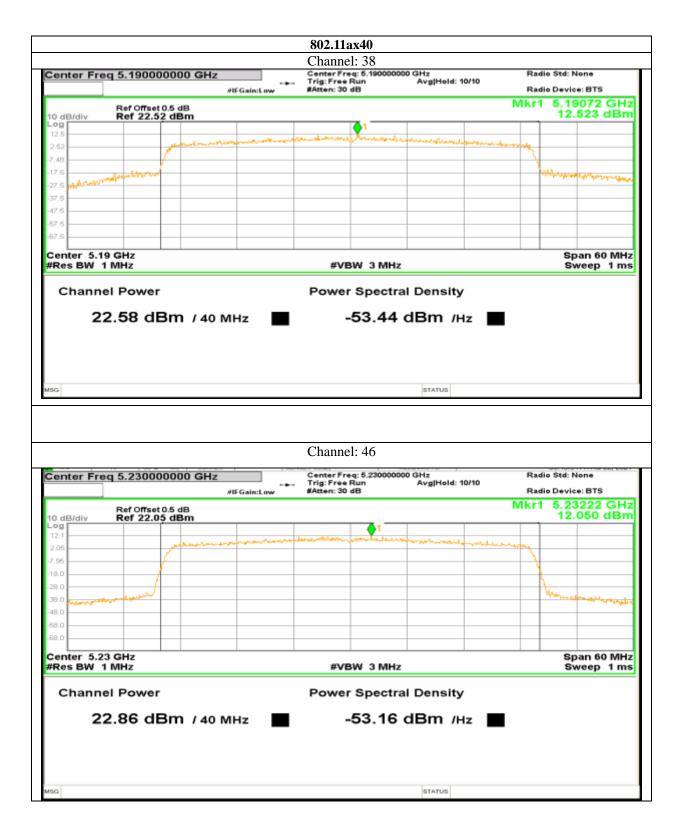

act:0124-4235350, 4145343; e-mail: info @aaemtlabs.com; Website: <u>www.aaemtlabs.com</u> Decision Rule: The result of conformity based on the mentioned standards actual test limits / levels







833 | P a g e

Plot No.174, Udyog Vihar Phase 4, Sector -18, Gurgaon -122016, Haryana, India Contact:0124-4235350, 4145343; e-mail: info @aaemtlabs.com; Website: www.aaemtlabs.com

Decision Rule: The result of conformity based on the mentioned standards actual test limits / levels





Report No.: AAEMT/RF/231110-04-03



Plot No.174, Udyog Vihar Phase 4, Sector -18, Gurgaon -122016, Haryana, India Contact:0124-4235350, 4145343; e-mail: info @aaemtlabs.com; Website: <u>www.aaemtlabs.com</u> Decision Rule: The result of conformity based on the mentioned standards actual test limits / levels







835 | P a g e

Plot No.174, Udyog Vihar Phase 4, Sector -18, Gurgaon -122016, Haryana, India Contact:0124-4235350, 4145343; e-mail: info @aaemtlabs.com; Website: <u>www.aaemtlabs.com</u>

Decision Rule: The result of conformity based on the mentioned standards actual test limits / levels







836 | P a g e





# Report No.: AAEMT/RF/231110-04-03



837 | P a g e

Plot No.174, Udyog Vihar Phase 4, Sector -18, Gurgaon -122016, Haryana, India Contact:0124-4235350, 4145343; e-mail: info @aaemtlabs.com; Website: <u>www.aaemtlabs.com</u>

Decision Rule: The result of conformity based on the mentioned standards actual test limits / levels





# Report No.: AAEMT/RF/231110-04-03



Plot No.174, Udyog Vihar Phase 4, Sector -18, Gurgaon -122016, Haryana, India Contact:0124-4235350, 4145343; e-