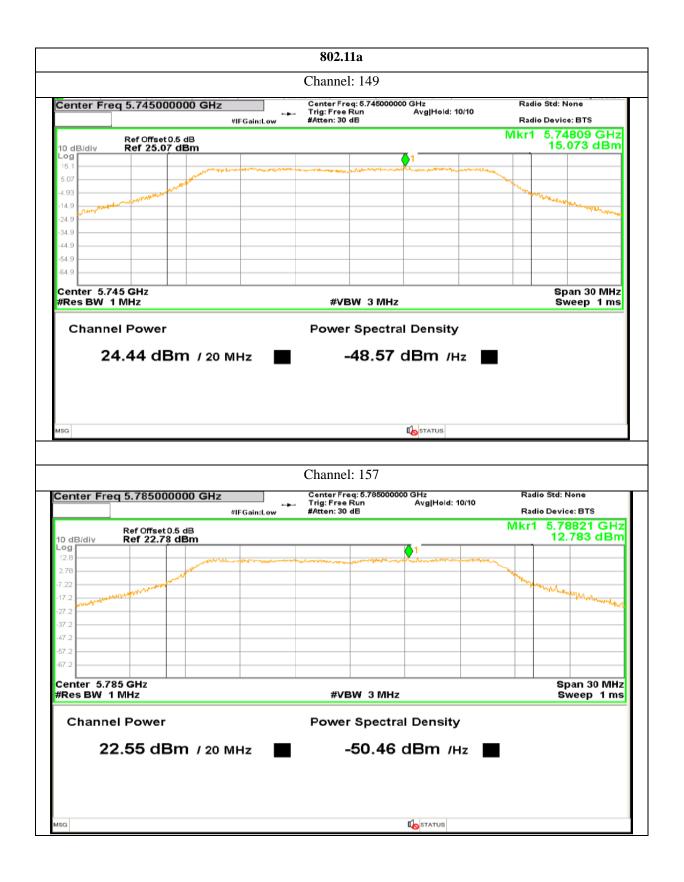

m</u>

Decision Rule: The result of conformity based on the mentioned standards actual test limits / levels





Report No.: AAEMT/RF/231110-04-03



808 | P a g e

Plot No.174, Udyog Vihar Phase 4, Sector -18, Gurgaon -122016, Haryana, India Contact:0124-4235350, 4145343; e-mail: info @aaemtlabs.com; Website: <u>www.aaemtlabs.com</u> Decision Rule: The result of conformity based on the mentioned standards actual test limits / levels





#### Report No.: AAEMT/RF/231110-04-03



809 | P a g e

Plot No.174, Udyog Vihar Phase 4, Sector -18, Gurgaon -122016, Haryana, India Contact:0124-4235350, 4145343; e-mail: info @aaemtlabs.com; Website: <u>www.aaemtlabs.com</u>

Decision Rule: The result of conformity based on the mentioned standards actual test limits / levels







810 | P a g e







811 | P a g e

Plot No.174, Udyog Vihar Phase 4, Sector -18, Gurgaon -122016, Haryana, India Contact:0124-4235350, 4145343; e-mail: info @aaemtlabs.com; Website: <u>www.aaemtlabs.com</u> Decision Rule: The result of conformity based on the mentioned standards actual test limits / levels







812 | P a g e

Plot No.174, Udyog Vihar Phase 4, Sector -18, Gurgaon -122016, Haryana, India Contact:0124-4235350, 4145343; e-mail: info @aaemtlabs.com; Website: <u>www.aaemtlabs.com</u> Decision Rule: The result of conformity based on the mentioned standards actual test limits / levels







813 | Page

Plot No.174, Udyog Vihar Phase 4, Sector -18, Gurgaon -122016, Haryana, India Contact:0124-4235350, 4145343; e-mail: info @aaemtlabs.com; Website: <u>www.aaemtlabs.com</u>

Decision Rule: The resu