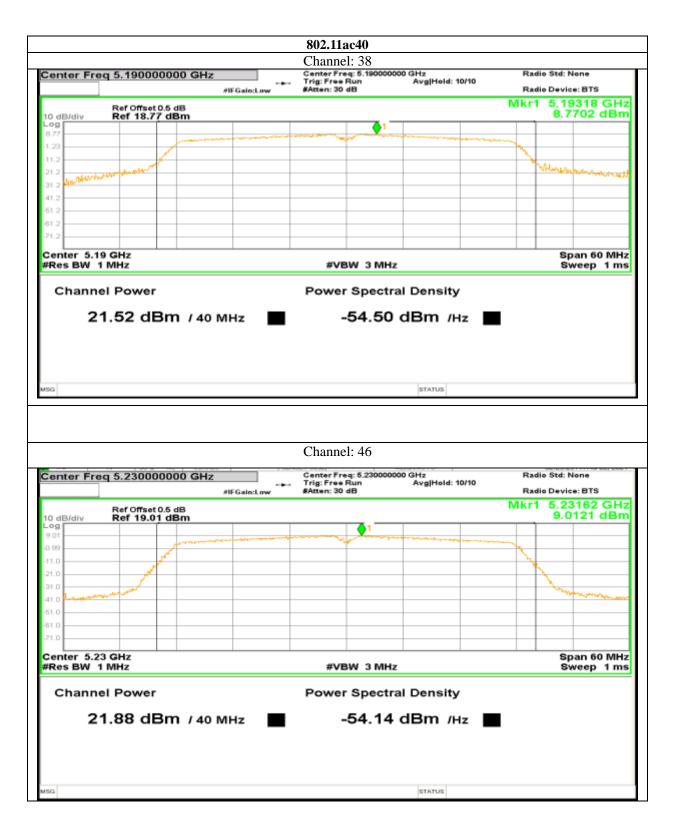

Report No.: AAEMT/RF/231110-04-03



801 | P a g e







802 | P a g e

Plot No.174, Udyog Vihar Phase 4, Sector -18, Gurgaon -122016, Haryana, India Contact:0124-4235350, 4145343; e-mail: info @aaemtlabs.com; Website: <u>www.aaemtlabs.com</u>

Decision Rule: The result of conformity based on the mentioned standards actual test limits / levels







803 | P a g e

Plot No.174, Udyog Vihar Phase 4, Sector -18, Gurgaon -122016, Haryana, India Contact:0124-4235350, 4145343; e-mail: info @aaemtlabs.com; Website: <u>www.aaemtlabs.com</u> Decision Rule: The result of conformity based on the mentioned standards actual test limits / levels





#### Report No.: AAEMT/RF/231110-04-03



804 | P a g e







805 | P a g e

Plot No.174, Udyog Vihar Phase 4, Sector -18, Gurgaon -122016, Haryana, India Contact:0124-4235350, 4145343; e-mail: info @aaemtlabs.com; Website: <u>www.aaemtlabs.com</u>

Decision Rule: The result of conformity based on the mentioned standards actual test limits / levels







806 | P a g e

Plot No.174, Udyog Vihar Phase 4, Sector -18, Gurgaon -122016, Haryana, India Contact:0124-4235350, 4145343; e-mail: info @aaemtlabs.com; Website: <u>www.aaemtlabs.com</u> Decision Rule: The result of conformity based on the mentioned standards actual test limits / levels







807 | P a g e

Plot No.174, Udyog Vihar Phase 4, Sector -18, Gurgaon -122016, Haryana, India Contact:0124-4235350, 4145343; e-mail: info @aaemtlabs.com; Website: <u>www.aaemtlabs.com</u>

Decision Rule: The