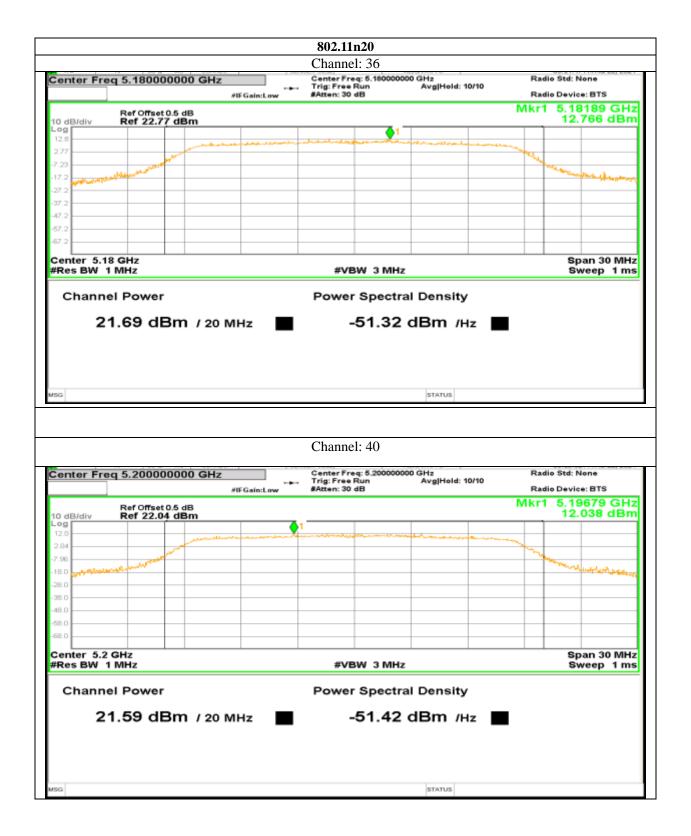

mity based on the mentioned standards actual test limits / levels







820 | P a g e

Plot No.174, Udyog Vihar Phase 4, Sector -18, Gurgaon -122016, Haryana, India Contact:0124-4235350, 4145343; e-mail: info @aaemtlabs.com; Website: <u>www.aaemtlabs.com</u>

Decision Rule: The result of conformity based on the mentioned standards actual test limits / levels







821 | P a g e

Plot No.174, Udyog Vihar Phase 4, Sector -18, Gurgaon -122016, Haryana, India Contact:0124-4235350, 4145343; e-mail: info @aaemtlabs.com; Website: <u>www.aaemtlabs.com</u> Decision Rule: The result of conformity based on the mentioned standards actual test limits / levels







822 | P a g e











Report No.: AAEMT/RF/231110-04-03

# Antenna 7:



824 | P a g e





Report No.: AAEMT/RF/231110-04-03









826 | P a g e

Plot No.174, Udyog Vihar Phase 4, Sector -18, Gurgaon -122016, Haryana, India Contact:0124-4235350, 4145343; e-mail: info @aaemtlabs.com; Website: <u>www.aaemtlabs.com</u>

Decision Rule: The result of conformity based on the mentioned standards actual test limits / levels





Report No.: AAEMT/RF/231110-04-03



Plot No.174, Udyog Vihar Phase 4, Sector -18, Gurgaon -122016, Haryana, India Contact:0124-4235350, 4145343; e-mail: info @aaemtlabs.com; Website: <u>www.aaemtlabs.com</u> Decision Rule: The result of conformity based on the mentioned standards actual test limits / levels







828 | P a g e

Plot No.174, Udyog Vihar Phase 4, Sector -18, Gurgaon -122016, Haryana, India Contact:0124-4235350, 4145343; e-mail: info @aaemtlabs.com; Website: <u>www.aaemtlabs.com</u>