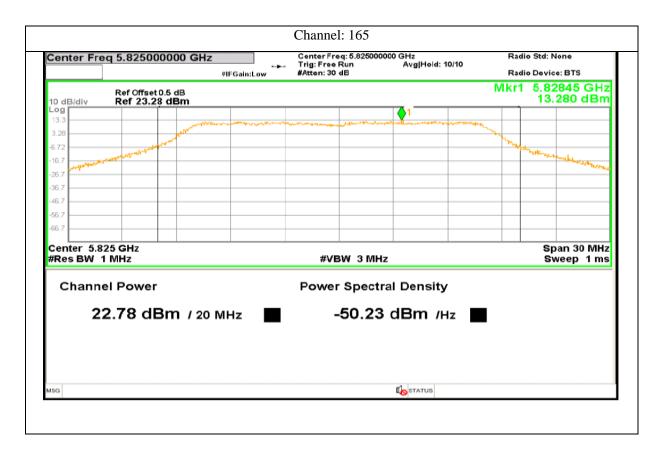

om</u> Decision Rule: The result of conformity based on the mentioned standards actual test limits / levels







835 | P a g e

Plot No.174, Udyog Vihar Phase 4, Sector -18, Gurgaon -122016, Haryana, India Contact:0124-4235350, 4145343; e-mail: info @aaemtlabs.com; Website: <u>www.aaemtlabs.com</u>

Decision Rule: The result of conformity based on the mentioned standards actual test limits / levels







836 | P a g e





# Report No.: AAEMT/RF/231110-04-03



837 | P a g e

Plot No.174, Udyog Vihar Phase 4, Sector -18, Gurgaon -122016, Haryana, India Contact:0124-4235350, 4145343; e-mail: info @aaemtlabs.com; Website: <u>www.aaemtlabs.com</u>

Decision Rule: The result of conformity based on the mentioned standards actual test limits / levels





# Report No.: AAEMT/RF/231110-04-03



Plot No.174, Udyog Vihar Phase 4, Sector -18, Gurgaon -122016, Haryana, India Contact:0124-4235350, 4145343; e-mail: info @aaemtlabs.com; Website: <u>www.aaemtlabs.com</u> Decision Rule: The result of conformity based on the mentioned standards actual test limits / levels







839 | P a g e

Plot No.174, Udyog Vihar Phase 4, Sector -18, Gurgaon -122016, Haryana, India Contact:0124-4235350, 4145343; e-mail: info @aaemtlabs.com; Website: <u>www.aaemtlabs.com</u> Decision Rule: The result of conformity based on the mentioned standards actual test limits / levels







840 | P a g e

Plot No.174, Udyog Vihar Phase 4, Sector -18, Gurgaon -122016, Haryana, India Contact:0124-4235350, 4145343; e-mail: info @aaemtlabs.com; Website: <u>www.aaemtlabs.com</u> Decision Rule: The result of conform