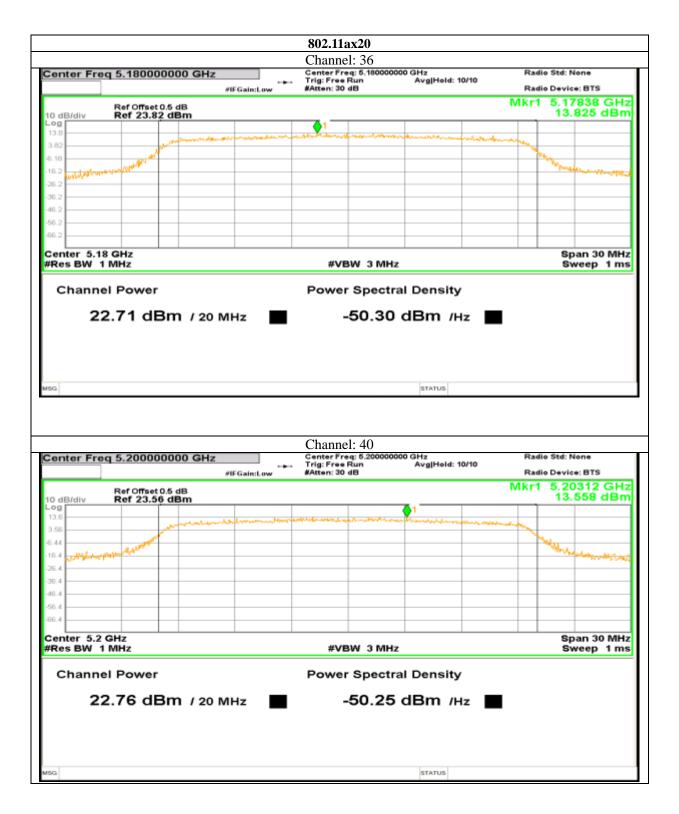

bs.com; Website: <u>www.aaemtlabs.com</u> Decision Rule: The result of conformity based on the mentioned standards actual test limits / levels





#### Report No.: AAEMT/RF/231110-04-03



804 | P a g e







805 | P a g e

Plot No.174, Udyog Vihar Phase 4, Sector -18, Gurgaon -122016, Haryana, India Contact:0124-4235350, 4145343; e-mail: info @aaemtlabs.com; Website: <u>www.aaemtlabs.com</u>

Decision Rule: The result of conformity based on the mentioned standards actual test limits / levels







806 | P a g e

Plot No.174, Udyog Vihar Phase 4, Sector -18, Gurgaon -122016, Haryana, India Contact:0124-4235350, 4145343; e-mail: info @aaemtlabs.com; Website: <u>www.aaemtlabs.com</u> Decision Rule: The result of conformity based on the mentioned standards actual test limits / levels







807 | P a g e

Plot No.174, Udyog Vihar Phase 4, Sector -18, Gurgaon -122016, Haryana, India Contact:0124-4235350, 4145343; e-mail: info @aaemtlabs.com; Website: <u>www.aaemtlabs.com</u>

Decision Rule: The result of conformity based on the mentioned standards actual test limits / levels





Report No.: AAEMT/RF/231110-04-03



808 | P a g e

Plot No.174, Udyog Vihar Phase 4, Sector -18, Gurgaon -122016, Haryana, India Contact:0124-4235350, 4145343; e-mail: info @aaemtlabs.com; Website: <u>www.aaemtlabs.com</u> Decision Rule: The result of conformity based on the mentioned standards actual test limits / levels





#### Report No.: AAEMT/RF/231110-04-03



809 | P a g e

Plot No.174, Udyog Vihar Phase 4, Sector -18, Gurgaon -122016, Haryana, India Contact:0124-4235350, 4145343; e-mail: