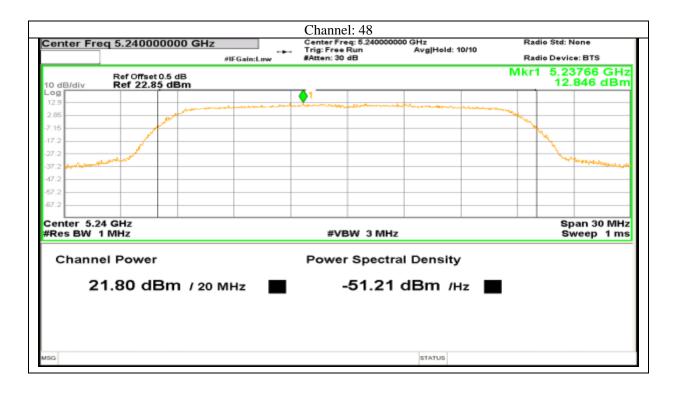

# Antenna 7:

824 | P a g e

Report No.: AAEMT/RF/231110-04-03

826 | P a g e

Plot No.174, Udyog Vihar Phase 4, Sector -18, Gurgaon -122016, Haryana, India Contact:0124-4235350, 4145343; e-mail: info @aaemtlabs.com; Website: <u>www.aaemtlabs.com</u>