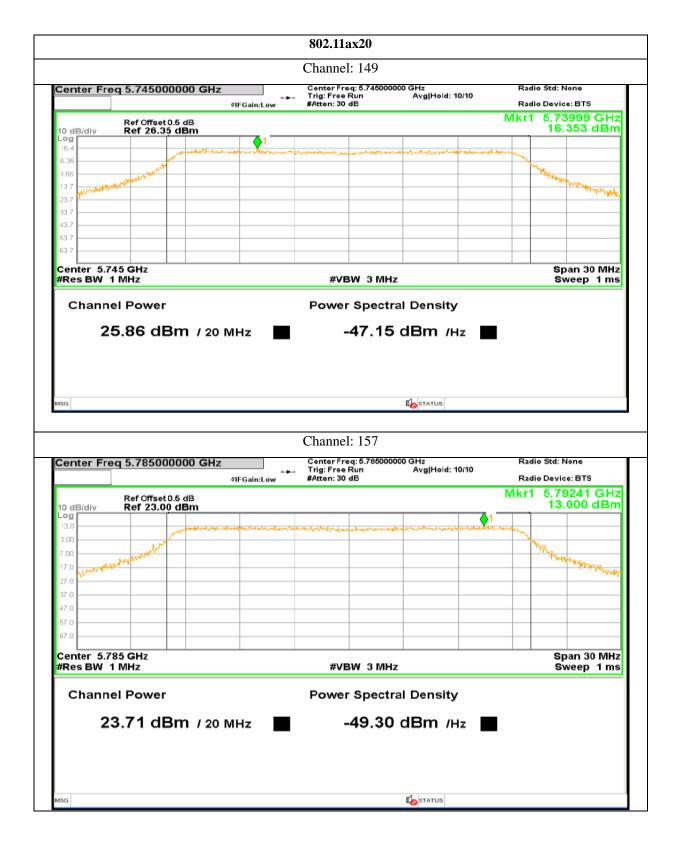

e-mail: info @aaemtlabs.com; Website: <u>www.aaemtlabs.com</u> Decision Rule: The result of conformity based on the mentioned standards actual test limits / levels





# Report No.: AAEMT/RF/231110-04-03



817 | Page







818 | P a g e

Plot No.174, Udyog Vihar Phase 4, Sector -18, Gurgaon -122016, Haryana, India Contact:0124-4235350, 4145343; e-mail: info @aaemtlabs.com; Website: <u>www.aaemtlabs.com</u> Decision Rule: The result of conformity based on the mentioned standards actual test limits / levels







Plot No.174, Udyog Vihar Phase 4, Sector -18, Gurgaon -122016, Haryana, India Contact:0124-4235350, 4145343; e-mail: info @aaemtlabs.com; Website: <u>www.aaemtlabs.com</u> Decision Rule: The result of conformity based on the mentioned standards actual test limits / levels







820 | P a g e

Plot No.174, Udyog Vihar Phase 4, Sector -18, Gurgaon -122016, Haryana, India Contact:0124-4235350, 4145343; e-mail: info @aaemtlabs.com; Website: <u>www.aaemtlabs.com</u>

Decision Rule: The result of conformity based on the mentioned standards actual test limits / levels







821 | P a g e

Plot No.174, Udyog Vihar Phase 4, Sector -18, Gurgaon -122016, Haryana, India Contact:0124-4235350, 4145343; e-mail: info @aaemtlabs.com; Website: <u>www.aaemtlabs.com</u> Decision Rule: The result of conformity based on the mentioned standards actual test limits / levels







822 | P a g e











Report No.: AAEMT/RF/231110-04-03

# Antenna 7:



824 | P a g e





Report No.: AAEMT/RF/231110-04-03









826 | P a g e

Plot No.174, Udyog Vihar Phase 4, Sector -18, Gurgaon