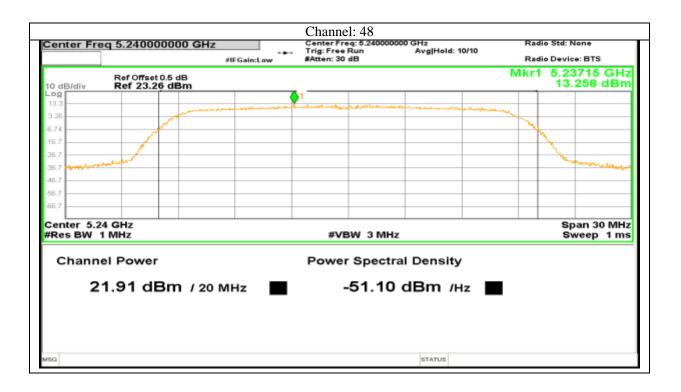

Report No.: AAEMT/RF/231110-04-03



801 | P a g e







802 | P a g e

Plot No.174, Udyog Vihar Phase 4, Sector -18, Gurgaon -122016, Haryana, India Contact:0124-4235350, 4145343; e-mail: info @aaemtlabs.com; Website: <u>www.aaemtlabs.com</u>

Decision Rule: The result of conformity based on the mentioned standards actual test limits / levels







803 | P a g e

Plot No.174, Udyog Vihar Phase 4, Sector -18, Gurgaon -122016, Haryana, India Contact:0124-4235350, 4145343; e-mail: info @aaemtlabs.com; Website: <u>www.aaemtlabs.com</u> Decision Rule: The result of conformity based on the mentioned standards actual test limits / levels





#### Report No.: AAEMT/RF/231110-04-03



804 | P a g e







805 | P a g e

Plot No.174, Udyog Vihar Phase 4, Sector -18, Gurgaon -122016, Haryana, India Contact:0124-4235350, 4145343; e