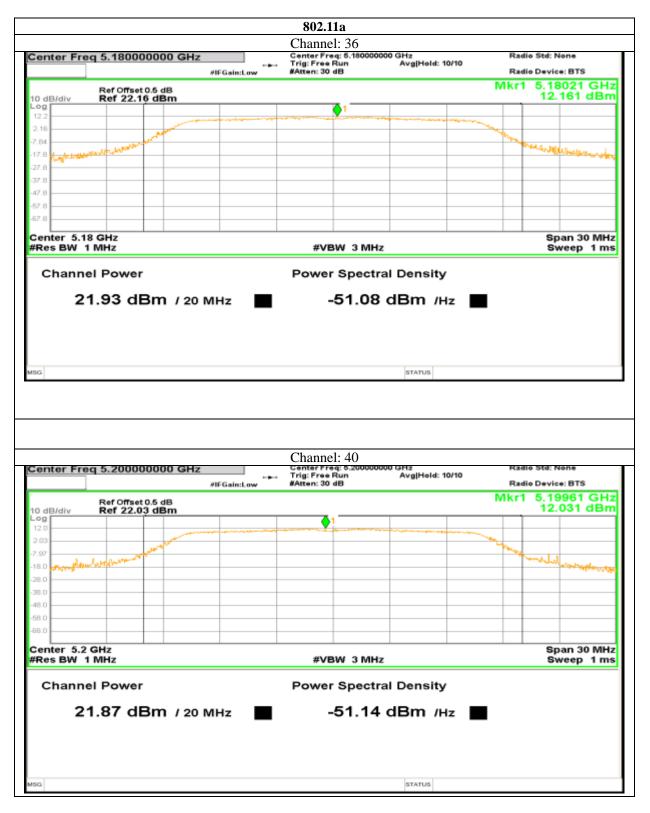

: <u>www.aaemtlabs.com</u> Decision Rule: The result of conformity based on the mentioned standards actual test limits / levels







820 | P a g e

Plot No.174, Udyog Vihar Phase 4, Sector -18, Gurgaon -122016, Haryana, India Contact:0124-4235350, 4145343; e-mail: info @aaemtlabs.com; Website: <u>www.aaemtlabs.com</u>

Decision Rule: The result of conformity based on the mentioned standards actual test limits / levels







821 | P a g e

Plot No.174, Udyog Vihar Phase 4, Sector -18, Gurgaon -122016, Haryana, India Contact:0124-4235350, 4145343; e-mail: info @aaemtlabs.com; Website: <u>www.aaemtlabs.com</u> Decision Rule: The result of conformity based on the mentioned standards actual test limits / levels







822 | P a g e











Report No.: AAEMT/RF/231110-04-03

# Antenna 7:



824 | P a g e





Report No.: AAEMT/RF/231110-04-03









826 | P a g e

Plot No.174, Udyog Vihar Phase 4, Sector -18, Gurgaon -122016, Haryana, India Contact:0124-4235350, 4145343; e-mail: info @aaemtlabs.com; Website: <u>www.aaemtlabs.com</u>

Decision Rule: The result of conformity based on the mentioned standards actual test limits / levels





Report No.: AAEMT/RF/231110-04-03



Plot No.174, Udyog Vihar Phase 4, Sector -18, Gurgaon -122016, Haryana, India Contact:0124-4235350, 4145343; e-mail: info @aaemtlabs.com; Website: <u>www.aaemtlabs.com</u> Decision Rule: The result of conformity based on the mentioned standards actual test limits / levels







828 | P a g e

Plot No.174, Udyog Vihar Phase 4, Sector -18, Gurgaon -122016, Haryana, India Contact:0124-4235350, 4145343; e