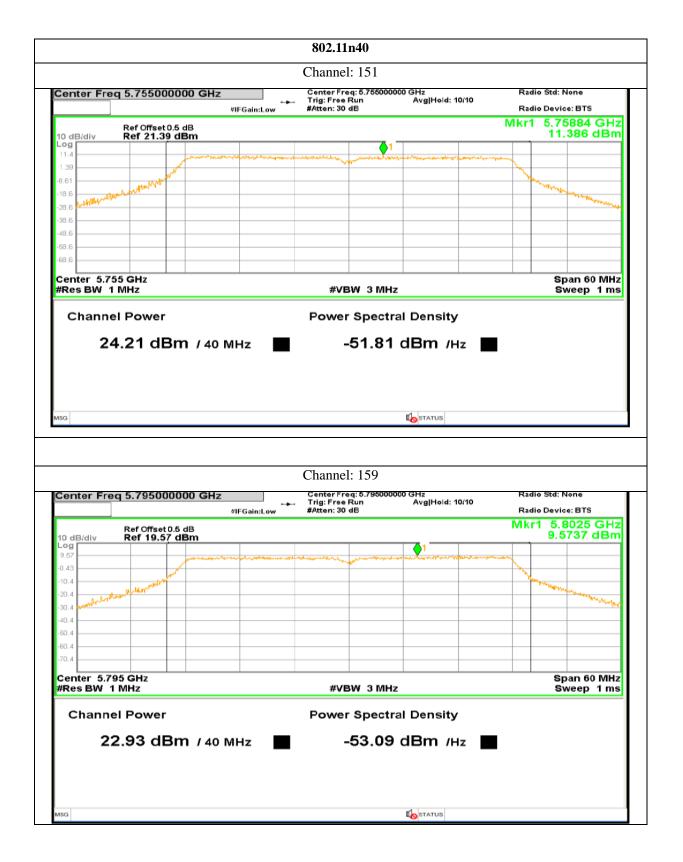

yana, India Contact:0124-4235350, 4145343; e-mail: info @aaemtlabs.com; Website: <u>www.aaemtlabs.com</u> Decision Rule: The result of conformity based on the mentioned standards actual test limits / levels







813 | Page

Plot No.174, Udyog Vihar Phase 4, Sector -18, Gurgaon -122016, Haryana, India Contact:0124-4235350, 4145343; e-mail: info @aaemtlabs.com; Website: <u>www.aaemtlabs.com</u>

Decision Rule: The result of conformity based on the mentioned standards actual test limits / levels







814 | P a g e

Plot No.174, Udyog Vihar Phase 4, Sector -18, Gurgaon -122016, Haryana, India Contact:0124-4235350, 4145343; e-mail: info @aaemtlabs.com; Website: <u>www.aaemtlabs.com</u> Decision Rule: The result of conformity based on the mentioned standards actual test limits / levels







815 | P a g e

Plot No.174, Udyog Vihar Phase 4, Sector -18, Gurgaon -122016, Haryana, India Contact:0124-4235350, 4145343; e-mail: info @aaemtlabs.com; Website: <u>www.aaemtlabs.com</u> Decision Rule: The result of conformity based on the mentioned standards actual test limits / levels







816 | P a g e

Plot No.174, Udyog Vihar Phase 4, Sector -18, Gurgaon -122016, Haryana, India Contact:0124-4235350, 4145343; e-mail: info @aaemtlabs.com; Website: <u>www.aaemtlabs.com</u> Decision Rule: The result of conformity based on the mentioned standards actual test limits / levels





# Report No.: AAEMT/RF/231110-04-03



817 | Page







818 | P a g e

Plot No.174, Udyog Vihar Phase 4, Sector -18, Gurgaon -122016, Haryana, India Contact:0124-4235350, 4145343; e-mail: info @aaemtlabs.com;