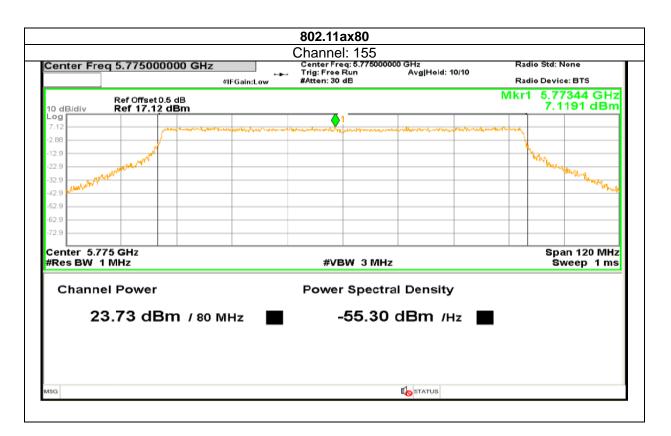

-4235350, 4145343; e-mail: info @aaemtlabs.com; Website: <u>www.aaemtlabs.com</u> Decision Rule: The result of conformity based on the mentioned standards actual test limits / levels







820 | P a g e

Plot No.174, Udyog Vihar Phase 4, Sector -18, Gurgaon -122016, Haryana, India Contact:0124-4235350, 4145343; e-mail: info @aaemtlabs.com; Website: <u>www.aaemtlabs.com</u>

Decision Rule: The result of conformity based on the mentioned standards actual test limits / levels







821 | P a g e

Plot No.174, Udyog Vihar Phase 4, Sector -18, Gurgaon -122016, Haryana, India Contact:0124-4235350, 4145343; e-mail: info @aaemtlabs.com; Website: <u>www.aaemtlabs.com</u> Decision Rule: The result of conformity based on the mentioned standards actual test limits / levels







822 | P a g e











Report No.: AAEMT/RF/231110-04-03

# Antenna 7:



824 | P a g e





Report No.: AAEMT/RF/231110-04-03









826 | P a g e

Plot No.174, Udyog Vihar Phase 4, Sector -18, Gurgaon -122016, Haryana, India Contact:0124-4235350, 4145343; e-mail: info @aaemtlabs.com; Website: <u>www.aaemtlabs.com</u>

Decision Rule: The result of conformity based on the mentioned standards actual test limits / levels





Report No.: AAEMT/RF/231110-04-03



Plot No.174, Udyog Vihar Phase 4, Sector -18, Gurgaon -122016, Haryana, India Contact:0124-4235350, 4145343; e-mail: info @aaemtlabs.com; Website: <u>www.aaemtlabs.com</u> Decision Rule: The result of conformity based on the mentioned standards actual test limits / levels







828 | P a g e

Plot No.174, Udyog Vihar Phase 4, Sector -18, Gurgaon -