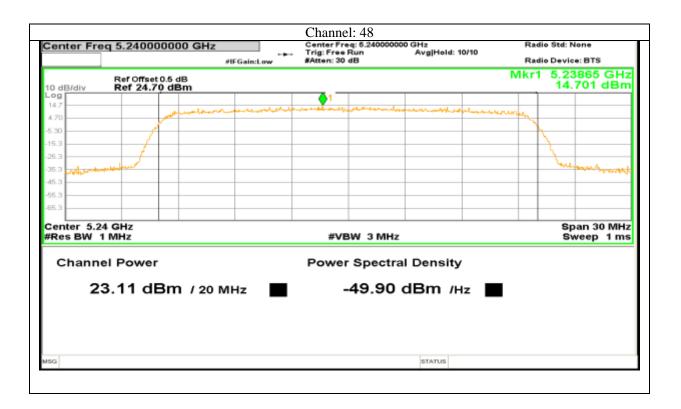

, 4145343; e-mail: info @aaemtlabs.com; Website: <u>www.aaemtlabs.com</u>

Decision Rule: The result of conformity based on the mentioned standards actual test limits / levels







832 | P a g e

Plot No.174, Udyog Vihar Phase 4, Sector -18, Gurgaon -122016, Haryana, India Contact:0124-4235350, 4145343; e-mail: info @aaemtlabs.com; Website: <u>www.aaemtlabs.com</u> Decision Rule: The result of conformity based on the mentioned standards actual test limits / levels







833 | P a g e

Plot No.174, Udyog Vihar Phase 4, Sector -18, Gurgaon -122016, Haryana, India Contact:0124-4235350, 4145343; e-mail: info @aaemtlabs.com; Website: www.aaemtlabs.com

Decision Rule: The result of conformity based on the mentioned standards actual test limits / levels





Report No.: AAEMT/RF/231110-04-03



Plot No.174, Udyog Vihar Phase 4, Sector -18, Gurgaon -122016, Haryana, India Contact:0124-4235350, 4145343; e-mail: info @aaemtlabs.com; Website: <u>www.aaemtlabs.com</u> Decision Rule: The result of conformity based on the mentioned standards actual test limits / levels







835 | P a g e

Plot No.174, Udyog Vihar Phase 4, Sector -18, Gurgaon -122016, Haryana, India Contact:0124-4235350, 4145343; e-mail: info @aaemtlabs.com; Website: <u>www.aaemtlabs.com</u>

Decision Rule: The result of conformity based on the mentioned standards actual test limits / levels







836 | P a g e





# Report No.: AAEMT/RF/231110-04-03



837 | P a g e

Plot No.174, Udyog Vihar Phase 4, Sector -18, Gurgaon -122016, Haryana, India Contact:0124-4235350, 4145343; e-mail: info @aaemtlabs.com; Website: <u