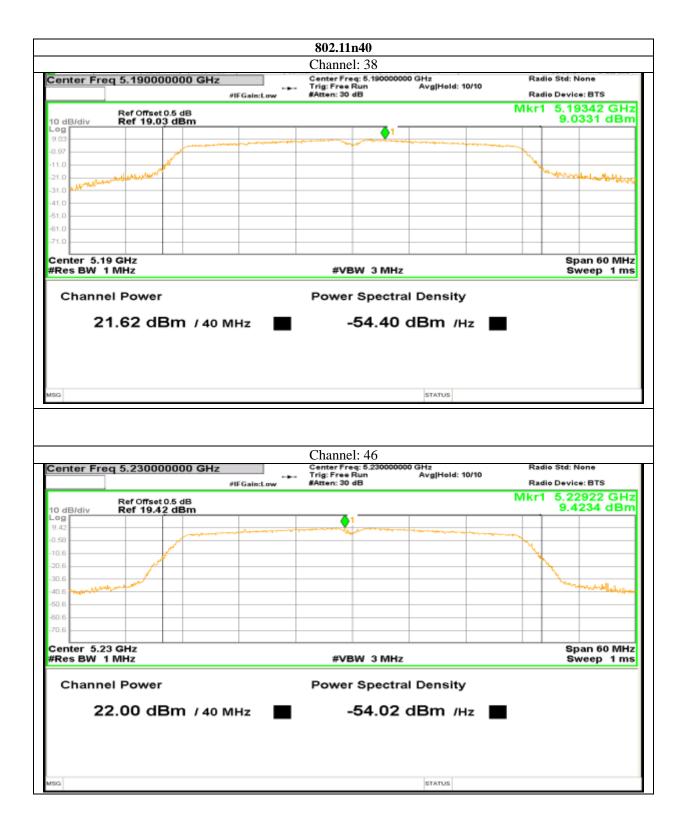

ntioned standards actual test limits / levels







822 | P a g e











Report No.: AAEMT/RF/231110-04-03

# Antenna 7:



824 | P a g e





Report No.: AAEMT/RF/231110-04-03









826 | P a g e

Plot No.174, Udyog Vihar Phase 4, Sector -18, Gurgaon -122016, Haryana, India Contact:0124-4235350, 4145343; e-mail: info @aaemtlabs.com; Website: <u>www.aaemtlabs.com</u>

Decision Rule: The result of conformity based on the mentioned standards actual test limits / levels





Report No.: AAEMT/RF/231110-04-03



Plot No.174, Udyog Vihar Phase 4, Sector -18, Gurgaon -122016, Haryana, India Contact:0124-4235350, 4145343; e-mail: info @aaemtlabs.com; Website: <u>www.aaemtlabs.com</u> Decision Rule: The result of conformity based on the mentioned standards actual test limits / levels







828 | P a g e

Plot No.174, Udyog Vihar Phase 4, Sector -18, Gurgaon -122016, Haryana, India Contact:0124-4235350, 4145343; e-mail: info @aaemtlabs.com; Website: <u>www.aaemtlabs.com</u>

Decision Rule: The result of conformity based on the mentioned standards actual test limits / levels







829 | P a g e

Plot No.174, Udyog Vihar Phase 4, Sector -18, Gurgaon -122016, Haryana, India Contact:0124-4235350, 4145343; e-mail: info @aaemtlabs.com; Website: <u>www.aaemtlabs.com</u> Decision Rule: The result of conformity based on the mentioned standards actual test limits / levels





Report No.: AAEMT/RF/231110-04-03



Plot No.174, Udyog Vihar Phase 4, Sector -18, Gurgaon -122016, Haryana, India Contact:0124-4235350, 4145343; e-mail: info @aaemtlabs.com; Website: <u>www.aaemtlabs.com</u>