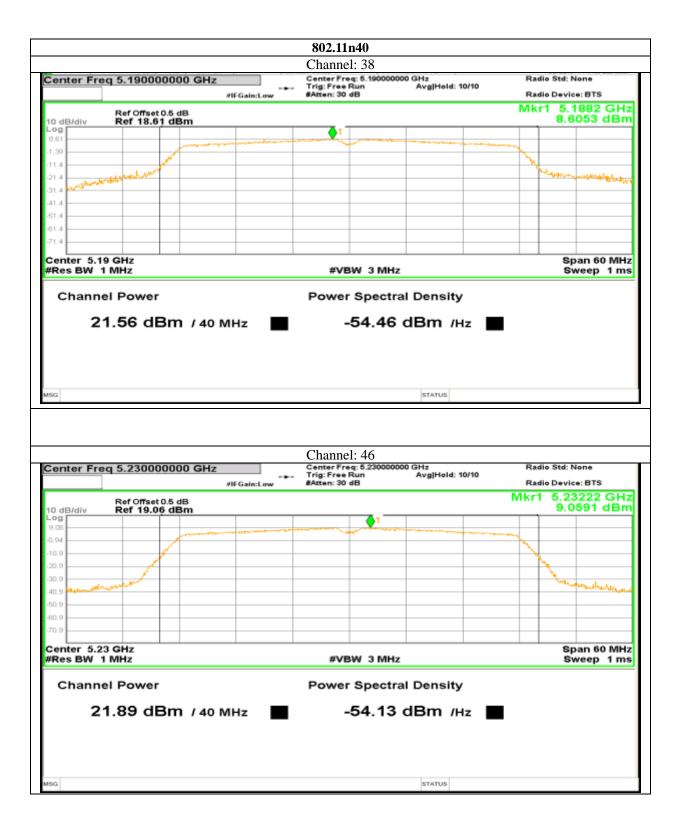

Report No.: AAEMT/RF/231110-04-03



801 | P a g e







802 | P a g e

Plot No.174, Udyog Vihar Phase 4, Sector -18, Gurgaon -122016, Haryana, India Contact:0124-4235350, 4145343; e-mail: info @aaemtlabs.com; Website: <u>www.aaemtlabs.com</u>

Decision Rule: The result of conformity based on the mentioned standards actual test limits / levels







803 | P a g e

Plot No.174, Udyog Vihar Phase 4, Sector -18, Gurgaon -122016, Haryana, India Contact:0124-4235350, 4145343; e-mail: info @aaemtlabs.com; Website: <u>www.aaemtlabs.com</u> Decision Rule: The result of conformity based on the mentioned standards actual test limits / levels





#### Report No.: AAEMT/RF/231110-04-03



804 | P a g e







805 | P a g e

Plot No.174, Udyog Vihar Phase 4, Sector -18, Gurgaon -122016, Haryana, India Contact:0124-4235350, 4145343; e-mail: info @aaemtlab