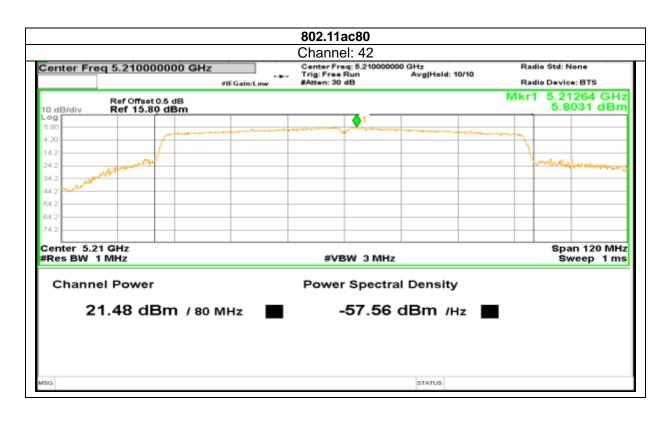

0124-4235350, 4145343; e-mail: info @aaemtlabs.com; Website: <u>www.aaemtlabs.com</u> Decision Rule: The result of conformity based on the mentioned standards actual test limits / levels





Report No.: AAEMT/RF/231110-04-03



Plot No.174, Udyog Vihar Phase 4, Sector -18, Gurgaon -122016, Haryana, India Contact:0124-4235350, 4145343; e-mail: info @aaemtlabs.com; Website: <u>www.aaemtlabs.com</u> Decision Rule: The result of conformity based on the mentioned standards actual test limits / levels







831 | Page

Plot No.174, Udyog Vihar Phase 4, Sector -18, Gurgaon -122016, Haryana, India Contact:0124-4235350, 4145343; e-mail: info @aaemtlabs.com; Website: <u>www.aaemtlabs.com</u>

Decision Rule: The result of conformity based on the mentioned standards actual test limits / levels







832 | P a g e

Plot No.174, Udyog Vihar Phase 4, Sector -18, Gurgaon -122016, Haryana, India Contact:0124-4235350, 4145343; e-mail: info @aaemtlabs.com; Website: <u>www.aaemtlabs.com</u> Decision Rule: The result of conformity based on the mentioned standards actual test limits / levels







833 | P a g e

Plot No.174, Udyog Vihar Phase 4, Sector -18, Gurgaon -122016, Haryana, India Contact:0124-4235350, 4145343; e-mail: info @aaemtlabs.com; Website: www.aaemtlabs.com

Decision Rule: The result of conformity based on the mentioned standards actual test limits / levels





Report No.: AAEMT/RF/231110-04-03



Plot No.174, Udyog Vihar Phase 4, Sector -18, Gurgaon -122016, Haryana, India Contact:0124-4235350, 4145343; e-mail: info @aaemtlabs.com; Website: <u>www.aaemtlabs.com</u> Decisio