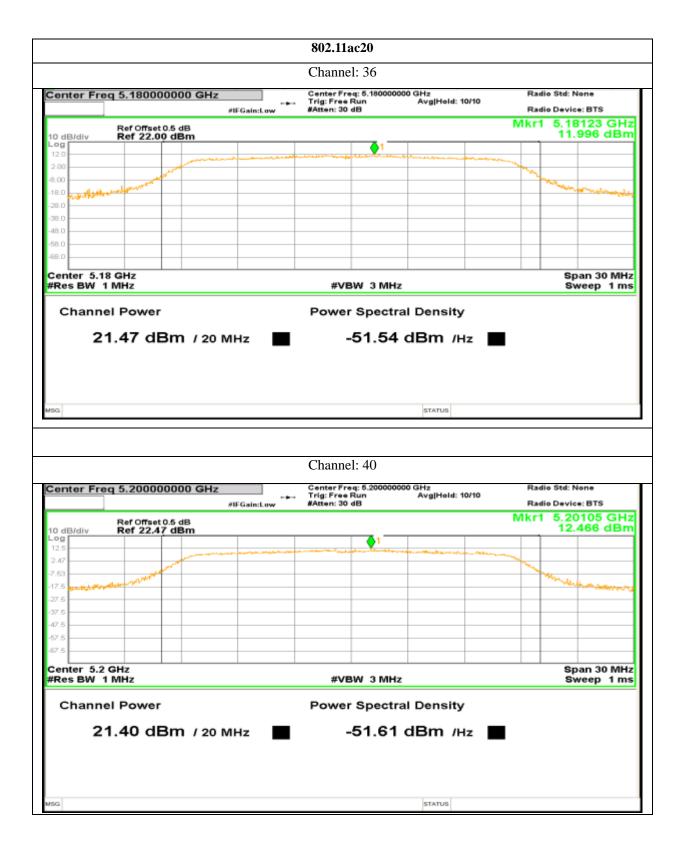

Report No.: AAEMT/RF/231110-04-03



801 | P a g e







802 | P a g e

Plot No.174, Udyog Vihar Phase 4, Sector -18, Gurgaon -122016, Haryana, India Contact:0124-4235350, 4145343; e-mail: info @aaemtlabs.com; Website: <u>www.aaemtlabs.com</u>

Decision Rule: The result of conformity based on the mentioned standards actual test limits / levels







803 | P a g e

Plot No.174, Udyog Vihar Phase 4, Sector -18, Gurgaon -122016, Haryana, India Contact:0124-4235350, 4145343; e-mail: info @aaemtlabs.com; Website: <u>www.aaemtlabs.com</u> Decision Rule: The result of conformity based on the mentioned standards actual test limits / levels





#### Report No.: AAEMT/RF/231110-04-03



804 | P a g e







805 | P a g e

Plot No.174, Udyog Vihar Phase 4, Sector -18, Gurgaon -122016, Haryana, India Contact:0124-4235350, 4145343; e-mail: info @aaemtlabs.com; Website: <u>www.aaemtlabs.com</u>

Decision Rule: The result of conformity based on the mentioned standards actual test limits / levels







806 | P a g e

Plot No.174, Udyog Vihar Phase 4, Sector -18, Gurgaon -122016, Haryana, India Contact:0124-4235350, 4145343; e-mail: info @aaemtlab