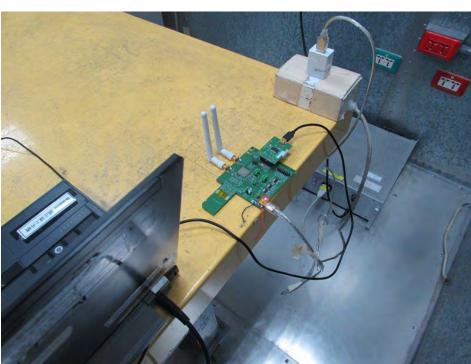

## 2. Photographs of Radiated Emissions Test Configuration

Test Configuration: 30MHz~1GHz / Test mode: Mode 1

**FRONT VIEW** 

**REAR VIEW** 

Page No. : 3 of 6

Report No. : FR412214AC

**CLOSE-UP VIEW** 

Page No. : 4 of 6
Report No. : FR412214AC