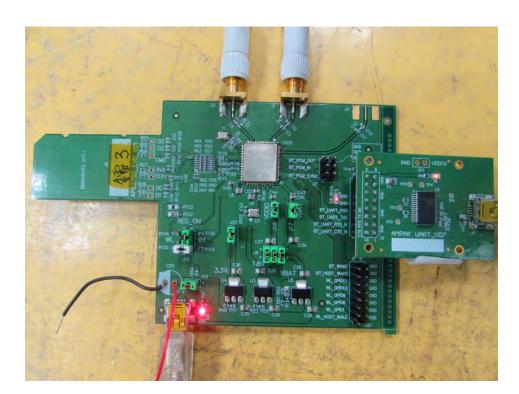

## 2. Photographs of Radiated Emissions Test Configuration

Test Configuration: 30MHz~1GHz / Test mode: Mode 1

**FRONT VIEW** 

**REAR VIEW** 

Page No. : 3 of 6

Report No. : FR412214AC

**CLOSE-UP VIEW** 

Page No. : 4 of 6
Report No. : FR412214AC