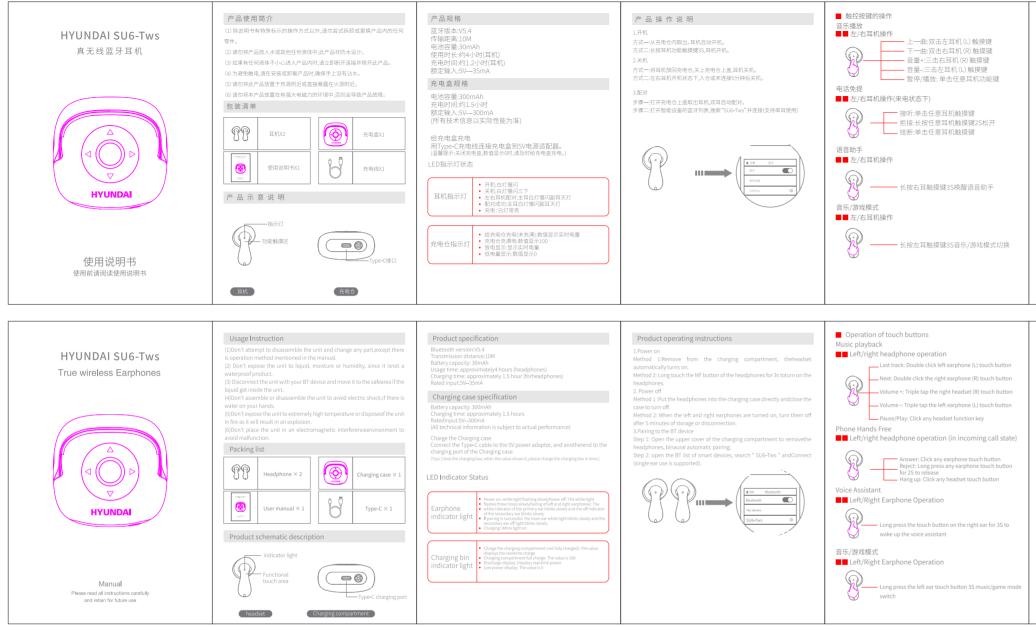

| 文件名称 | SU6-Tws说明书    |      | 材料   | 70g书写纸   | 单位 | mm     | 厂商物料编号 | 变更履历 | 修改 | 日期 |    |  |
|------|---------------|------|------|----------|----|--------|--------|------|----|----|----|--|
| 文件尺寸 | 54x80mm(单P尺寸) |      | <br> | 1C印刷 风琴折 | 公差 | ±0.5mm |        |      | 审核 | 日期 |    |  |
| 设计日期 | 2024/08/15    | 文件版本 | V02  |          |    | 比例     | 1:1    |      |    | 批准 | 日期 |  |

| <text></text> | <section-header><section-header><section-header><section-header><section-header><section-header><section-header><text><text><text><text><text></text></text></text></text></text></section-header></section-header></section-header></section-header></section-header></section-header></section-header> |  | <ul> <li>PCC直射</li> <li>PRT FCC 规则期 15 部分,本设备经过测试,符合 85 数实设备阶限制,就会用合理的住宅设施中的有事干扰防护,该设