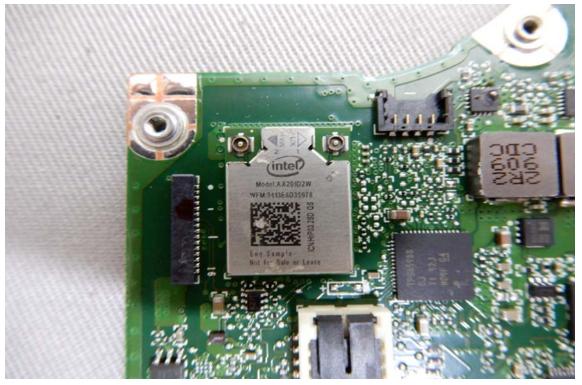

## Internal View of EUT - 2

WLAN / BT Module-1 (Model No.: AX201D2W)

Unless otherwise stated the results shown in this test report refer only to the sample(s) tested and such sample(s) are retained for 90 days only.