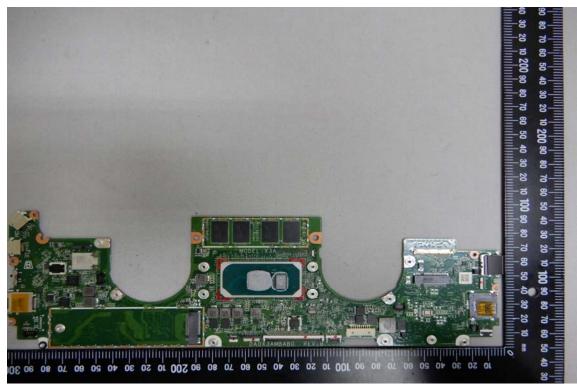

SGS Taiwan Ltd. No.134,WuKungRoad,NewTaipeiIndustrialPark,WukuDistrict,NewTaipeiCity,Taiwan24803/新北市五股區新北產業園區五工路 134號

WLAN / BT Module-2 (Model No.: AX201D2W)

BT / WLAN Antenna

Unless otherwise stated the results shown in this test report refer only to the sample(s) tested and such sample(s) are retained for 90 days only.