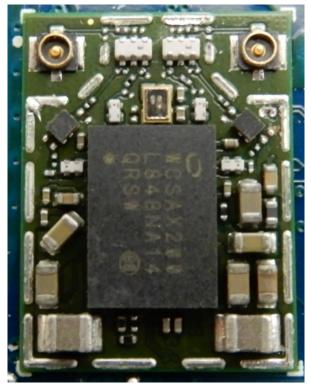

SGS Taiwan Ltd. No.134,WuKungRoad,NewTaipeiIndustrialPark,WukuDistrict,NewTaipeiCity,Taiwan24803/新北市五股區新北產業園區五工路 134號

WLAN / BT Module-2 (Model No.: AX201D2W)

BT / WLAN Antenna

Unless otherwise stated the results shown in this test report refer only to the sample(s) tested and such sample(s) are retained for 90 days only.