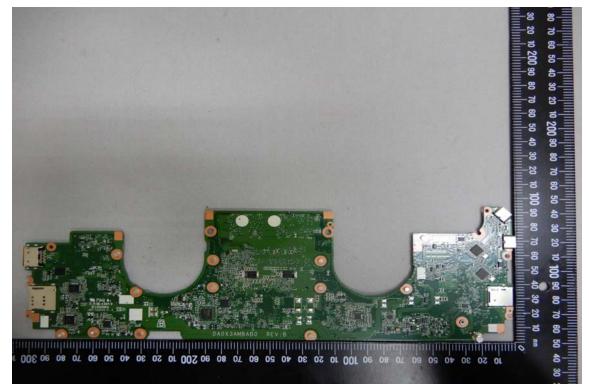

## Internal View of EUT - 2

WLAN / BT Module-1 (Model No.: AX201D2W)

Unless otherwise stated the results shown in this test report refer only to the sample(s) tested and such sample(s) are retained for 90 days only.