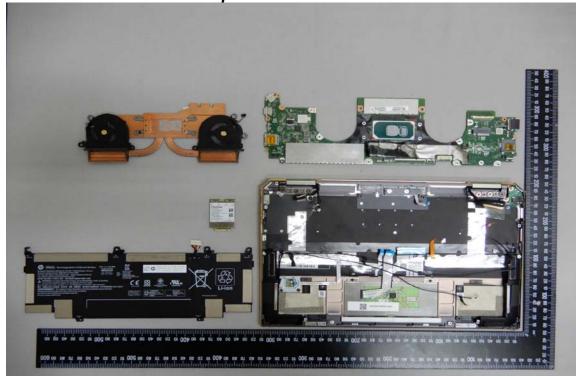

## Internal View of EUT - 2

WLAN / BT Module-1 (Model No.: AX201D2W)

Unless otherwise stated the results shown in this test report refer only to the sample(s) tested and such sample(s) are retained for 90 days only.