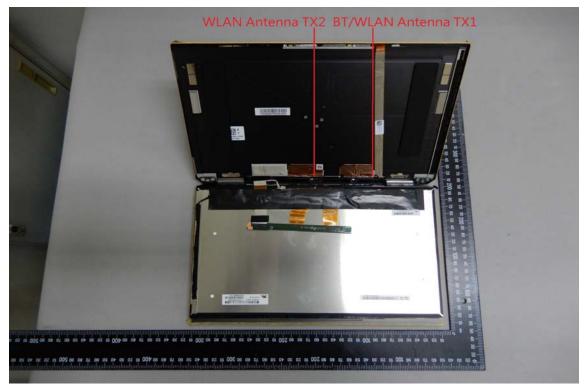

SGS Taiwan Ltd. No.134,WuKungRoad,NewTaipeiIndustrialPark,WukuDistrict,NewTaipeiCity,Taiwan24803/新北市五股區新北產業園區五工路 134號

WLAN / BT Module-2 (Model No.: AX201D2W)

BT / WLAN Antenna

Unless otherwise stated the results shown in this test report refer only to the sample(s) tested and such sample(s) are retained for 90 days only.

Unless otherwise stated the results shown in this test report refer only to the sample(s) tested and such sample(s) are retained for 90 days only. 除非另有說明,此報告結果僅對測試之樣品負責,同時此樣品僅保留90天。本報告未經本公司書面許可,不可部份複製。 This document is issued by the Company subject to its General Conditions of Service printed overleaf, available on request or accessible at <u>www.sgs.com/terms and conditions.htm</u> and, for elec-tronic format documents, subject to Terms and Conditions for Electronic Documents at <u>www.sgs.com/terms e-document.htm</u>. Attention is drawn to the limitation of liability, indemnification and jurisdiction issues defined therein. Any holder of this document is advised that information contained hereon reflects the Company's findings at the time of its intervention only and within the limits of Client's instructions, if any. The Company's sole responsibility is to its Client and this document does not exonerate parties to a transaction from exercising all their rights and obligations under the transaction documents. This document is unlawful and offenders may be prosecuted to the fullest extent of the law pearance of this document is unlawful and offenders may be prosecuted to the fullest extent of the law.