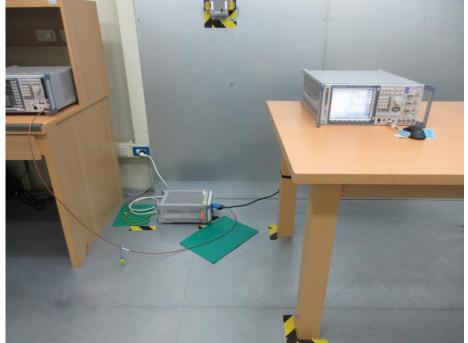

## Photographs of Test Setup

CN23HUNO (P15C-BLE) 001 CN23HUNO (P15C-SRD) 001

Page 4 of 9

Product:Wireless MouseType Identification:PF011

Photograph 7: Test Setup for Mains Conducted Emissions (Front View)