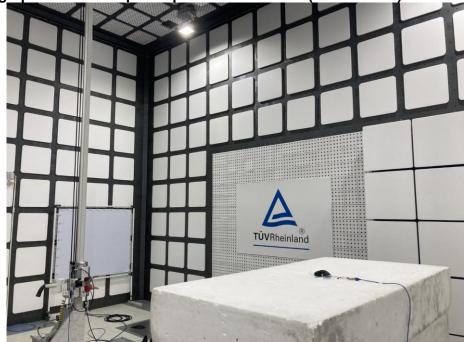

## Photographs of Test Setup

CN23HUNO (P15C-BLE) 001 CN23HUNO (P15C-SRD) 001

Page 1 of 9

Product: Wireless Mouse

Type Identification: PF011

BLE

Photograph 1: Test Setup for Spurious Emissions (Front View 1)