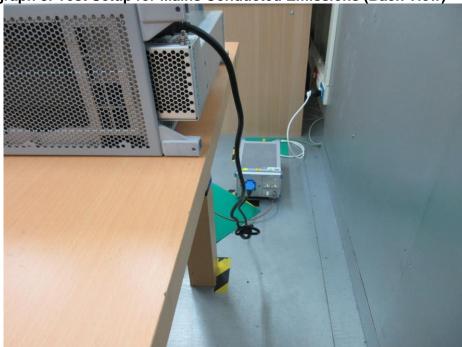

Photograph 8: Test Setup for Mains Conducted Emissions (Back View)

Photographs of Test Setup

CN23HUNO (P15C-BLE) 001 CN23HUNO (P15C-SRD) 001

Page 5 of 9

Product: Wireless Mouse

Type Identification: PF011

SRD 2.4GHz Photograph 9: Test Setup for Spurious Emissions (Front View 1)