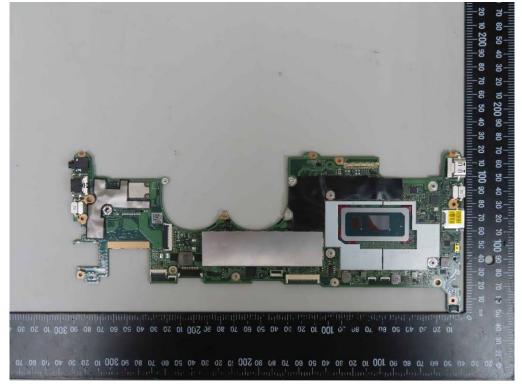

Internal View of EUT – 8

Unless otherwise stated the results shown in this test report refer only to the sample(s) tested and such sample(s) are retained for 90 days only. 除非另有說明,此報告結果僅對測試之樣品負責,同時此樣品僅保留90天。本報告未經本公司書面許可,不可部份複製。