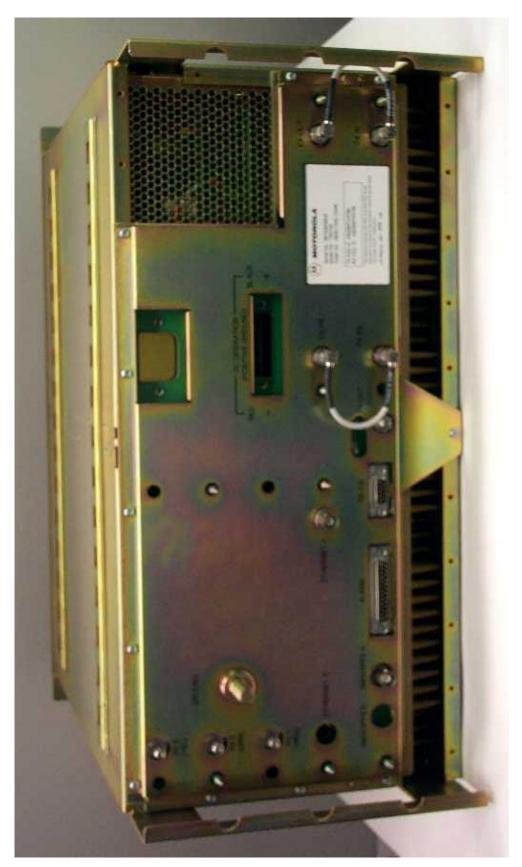

Rear of Station Including Location of the FCC ID Label

APPLICANT: MOTOROLA INC. EQUIPMENT TYPE: ABZ89FC5795

Serial No : 987ABZ6543

Model No: T6374A

Order No: 4808-1243-12345

TX FCC ID: ABZ89FC5795 RX FCC ID: ABZ89FR5796

This device complies with Part 15 of the FCC Rules.

Operation is subject to the condition that this device does not cause harmful interference.

DC Rating: -48V === 18A

FCC Identification Label