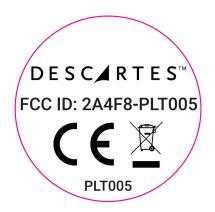

## **EXHIBIT 1 - PRODUCT LABELING**

**Proposed FCC ID Label Format** 

<u>Specifications</u>: The label shall be securely affixed to a permanently attached part of the device, in a location where it is visible or easily accessible to the user, and shall not be readily detachable. The label shall be sufficiently durable to remain fully legible and intact on the device in all normal conditions of use throughout the device's expected lifetime.