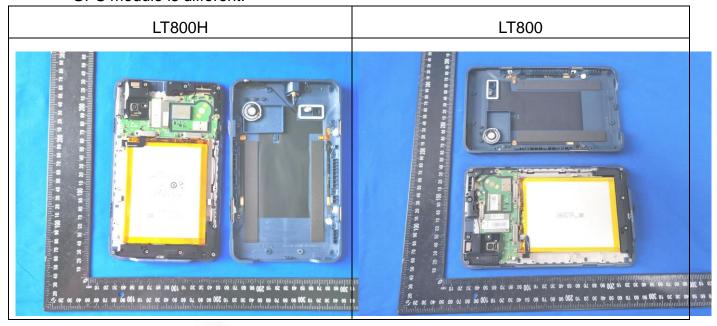

## **Differences Description**

We Shanghai Huace Navigation Technology Ltd. state:

Product name: GNSS Data Collector

Model: LT800, LT800H.

The functions, software and circuits of all models are the same, except that the GPS module is different.