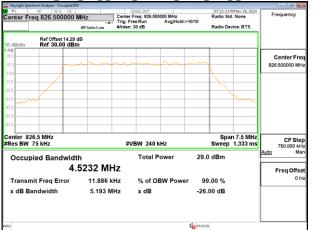

#### Band5 10MHz DFT s OFDM SCS15kHz BPSK RB50 0 CH165800

## Band5\_10MHz\_DFT\_s\_OFDM\_SCS15kHz\_BPSK\_RB50\_0\_CH167300

# Band5\_10MHz\_DFT\_s\_OFDM\_SCS15kHz\_BPSK\_RB50\_0\_CH168800

Unless otherwise stated the results shown in this test report refer only to the sample(s) tested and such sample(s) are retained for 90 days only.