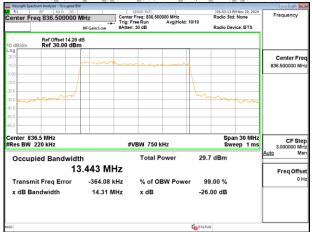

SGS Taiwan Ltd

Occupied Bandwidth

Transmit Freg Error

x dB Bandwidth

8.8978 MHz

-170.71 kHz

9.670 MHz

Report No.: TERF2410003183ER

Page: 55 of 479

Freq Offse

x dB

% of OBW Power

99.00 %

-26.00 dB