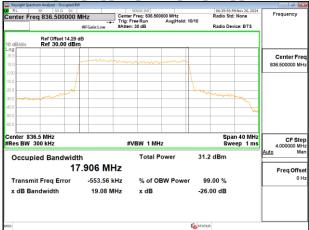

# Band5\_15MHz\_DFT\_s\_OFDM\_SCS15kHz\_QPSK\_RB75\_0\_CH168300

Unless otherwise stated the results shown in this test report refer only to the sample(s) tested and such sample(s) are retained for 90 days only.