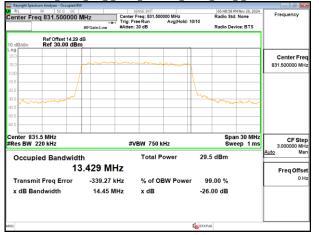

SGS Taiwan Ltd

Transmit Freg Error

x dB Bandwidth

Report No.: TERF2410003183ER

Page: 52 of 479

% of OBW Power

99.00 %

-26.00 dB

Freq Offse

x dB

4.973 kHz

5.147 MHz