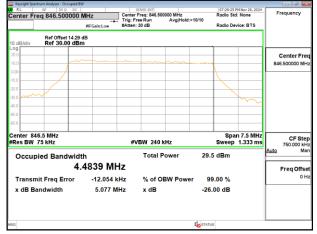

m exercising all their rights and obligations under the transaction documents. This document cannot be reproduced except in full, without prior written approval of the Company. Any unauthorized alteration, forgery or falsification of the content or appearance of this document is unlawful and offenders may be prosecuted to the fullest extent of the law

SGS Taiwan Ltd



Transmit Freg Error

x dB Bandwidth

Report No.: TERF2410003183ER

Page: 52 of 479



% of OBW Power

99.00 %

-26.00 dB

Freq Offse



x dB

4.973 kHz

5.147 MHz



# Band5\_5MHz\_DFT\_s\_OFDM\_SCS15kHz\_16QAM\_RB25\_0\_CH169300



#### Band5 5MHz DFT s OFDM SCS15kHz 64QAM RB25 0 CH165300



## Band5\_5MHz\_DFT\_s\_OFDM\_SCS15kHz\_64QAM\_RB25\_0\_CH167300



# Band5\_5MHz\_DFT\_s\_OFDM\_SCS15kHz\_64QAM\_RB25\_0\_CH169300



Unless otherwise stated the results shown in this test report refer only to the sample(s) tested and such sample(s) are retained for 90 days only.

除非另有說明,此報告結果僅對測試之樣品負責,同時此樣品僅保留90天。本報告未經本公司書面許可,不可部份複製。
This document is issued by the Company subject to its General Conditions of Service printed overleaf, available on request or accessible at <a href="http://www.sgs.com.tw/Terms-and-Conditions">http://www.sgs.com.tw/Terms-and-Conditions</a> and for electronic format documents, subject to Terms and Conditions for Electronic Documents at <a href="http://www.sgs.com.tw/Terms-and-Conditions">http://www.sgs.com.tw/Terms-and-Conditions</a>. Attention is drawn to the limitation of liability, indemnification and jurisdiction issues defined therein. Any holder of this document is advised that infor