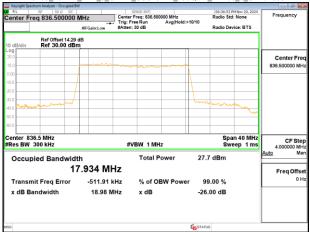

SGS Taiwan Ltd

Transmit Freg Error

x dB Bandwidth

Report No.: TERF2410003183ER

Page: 52 of 479

% of OBW Power

99.00 %

-26.00 dB

Freq Offse

x dB

4.973 kHz

5.147 MHz