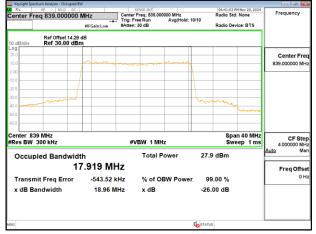

SGS Taiwan Ltd

Transmit Freg Error

x dB Bandwidth

Report No.: TERF2410003183ER

Page: 52 of 479

% of OBW Power

99.00 %

-26.00 dB

Freq Offse

x dB

4.973 kHz

5.147 MHz