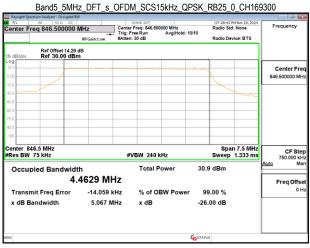

# Band5\_5MHz\_DFT\_s\_OFDM\_SCS15kHz\_64QAM\_RB25\_0\_CH169300

Unless otherwise stated the results shown in this test report refer only to the sample(s) tested and such sample(s) are retained for 90 days only.