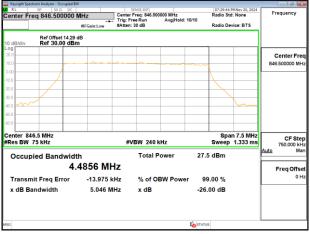

SGS Taiwan Ltd

Transmit Freg Error

x dB Bandwidth

Report No.: TERF2410003183ER

Page: 52 of 479

% of OBW Power

99.00 %

-26.00 dB

Freq Offse

x dB

4.973 kHz

5.147 MHz