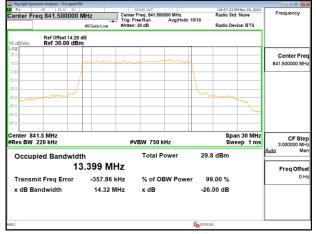

SGS Taiwan Ltd

Page: 56 of 479

Freq Offse

x dB

% of OBW Power

99.00 %

-26.00 dB

13.368 MHz

-377.33 kHz

14.38 MHz

Transmit Freg Error

x dB Bandwidth