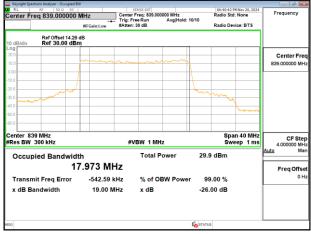

SGS Taiwan Ltd

Transmit Freg Error

x dB Bandwidth

Report No.: TERF2410003183ER

Page: 52 of 479

% of OBW Power

99.00 %

-26.00 dB

Freq Offse

x dB

4.973 kHz

5.147 MHz