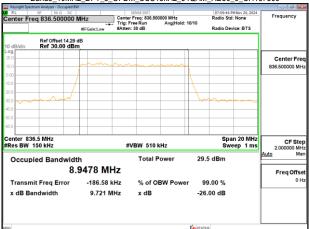

SGS Taiwan Ltd

Transmit Freg Error

x dB Bandwidth

Report No.: TERF2410003183ER

Page: 52 of 479

% of OBW Power

99.00 %

-26.00 dB

Freq Offse

x dB

4.973 kHz

5.147 MHz