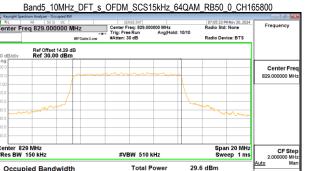

is advised that information contained hereon reflects the Company's findings at the time of its intervention only and within the limits of Client's instructions, if any. The Company's sole responsibility is to its Client and this document does not exonerate parties to a transaction from exercising all their rights and obligations under the transaction documents. This document cannot be reproduced except in full, without prior written approval of the Company. Any unauthorized alteration, forgery or falsification of the content or appearance of this document is unlawful and offenders may be prosecuted to the fullest extent of the law

SGS Taiwan Ltd



Occupied Bandwidth

Transmit Freg Error

x dB Bandwidth

8.8978 MHz

-170.71 kHz

9.670 MHz

Report No.: TERF2410003183ER

Page: 55 of 479



Freq Offse



x dB

% of OBW Power

99.00 %

-26.00 dB



# Band5\_10MHz\_DFT\_s\_OFDM\_SCS15kHz\_64QAM\_RB50\_0\_CH168800



### Band5 10MHz DFT s OFDM SCS15kHz 256QAM RB50 0 CH165800



## Band5\_10MHz\_DFT\_s\_OFDM\_SCS15kHz\_256QAM\_RB50\_0\_CH167300



# Band5\_10MHz\_DFT\_s\_OFDM\_SCS15kHz\_256QAM\_RB50\_0\_CH168800



Unless otherwise stated the results shown in this test report refer only to the sample(s) tested and such sample(s) are retained for 90 days only.

除非另有說明,此報告結果僅對測試之樣品負責,同時此樣品僅保留90天。本報告未經本公司書面許可,不可部份複製。
This document is issued by the Company subject to its General Conditions of Service printed overleaf, available on request or accessible at <a href="http://www.sgs.com.tw/Terms-and-Conditions">http://www.sgs.com.tw/Terms-and-Conditions</a> and for electronic format do