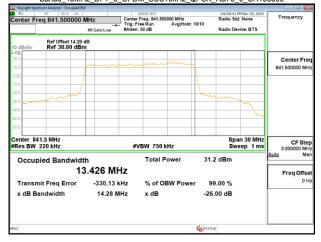

SGS Taiwan Ltd

Transmit Freg Error

x dB Bandwidth

Report No.: TERF2410003183ER

Page: 52 of 479

% of OBW Power

99.00 %

-26.00 dB

Freq Offse

x dB

4.973 kHz

5.147 MHz

#### Band5 15MHz DFT s OFDM SCS15kHz 64QAM RB75 0 CH166300