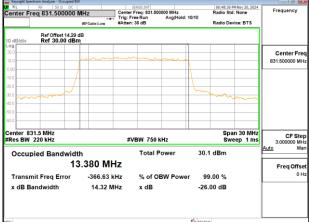

SGS Taiwan Ltd

Transmit Freg Error

x dB Bandwidth

Report No.: TERF2410003183ER

Page: 52 of 479

% of OBW Power

99.00 %

-26.00 dB

Freq Offse

x dB

4.973 kHz

5.147 MHz

# Band5\_15MHz\_DFT\_s\_OFDM\_SCS15kHz\_16QAM\_RB75\_0\_CH168300