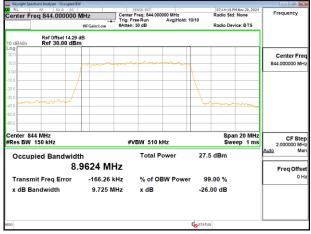

SGS Taiwan Ltd

Transmit Freg Error

x dB Bandwidth

Report No.: TERF2410003183ER

Page: 52 of 479

% of OBW Power

99.00 %

-26.00 dB

Freq Offse

x dB

4.973 kHz

5.147 MHz