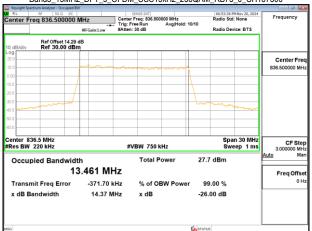

## Band5\_15MHz\_DFT\_s\_OFDM\_SCS15kHz\_QPSK\_RB75\_0\_CH167300

SGS Taiwan Ltd

Page: 56 of 479

Freq Offse

x dB

% of OBW Power

99.00 %

-26.00 dB

13.368 MHz

-377.33 kHz

14.38 MHz

Transmit Freg Error

x dB Bandwidth