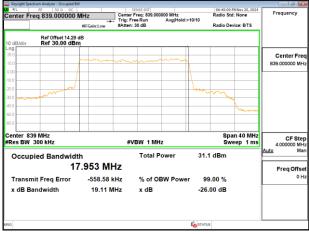

# Band5\_15MHz\_DFT\_s\_OFDM\_SCS15kHz\_QPSK\_RB75\_0\_CH168300

Unless otherwise stated the results shown in this test report refer only to the sample(s) tested and such sample(s) are retained for 90 days only.