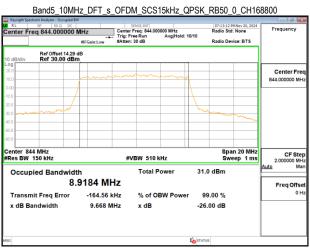

# Band5\_10MHz\_DFT\_s\_OFDM\_SCS15kHz\_BPSK\_RB50\_0\_CH168800

Unless otherwise stated the results shown in this test report refer only to the sample(s) tested and such sample(s) are retained for 90 days only.