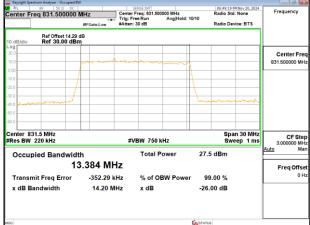

#### Band5 15MHz DFT s OFDM SCS15kHz QPSK RB75 0 CH166300

SGS Taiwan Ltd

Transmit Freg Error

x dB Bandwidth

Report No.: TERF2410003183ER

Page: 52 of 479

% of OBW Power

99.00 %

-26.00 dB