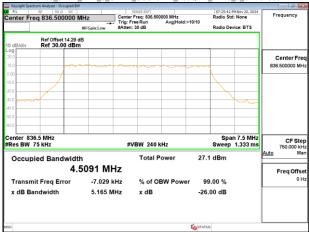

# Band5\_5MHz\_DFT\_s\_OFDM\_SCS15kHz\_64QAM\_RB25\_0\_CH169300

Unless otherwise stated the results shown in this test report refer only to the sample(s) tested and such sample(s) are retained for 90 days only.