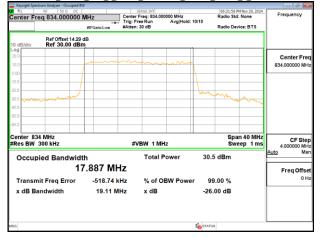

## Band5\_20MHz\_DFT\_s\_OFDM\_SCS15kHz\_64QAM\_RB100\_0\_CH167300

# Band5\_20MHz\_DFT\_s\_OFDM\_SCS15kHz\_64QAM\_RB100\_0\_CH167800