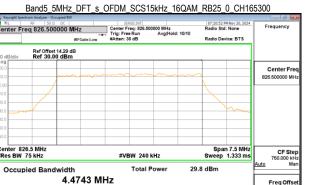

tion issues defined therein. Any holder of this document is advised that information contained hereon reflects the Company's findings at the time of its intervention only and within the limits of Client's instructions, if any. The Company's sole responsibility is to its Client and this document does not exonerate parties to a transaction from exercising all their rights and obligations under the transaction documents. This document cannot be reproduced except in full, without prior written approval of the Company. Any unauthorized alteration, forgery or falsification of the content or appearance of this document is unlawful and offenders may be prosecuted to the fullest extent of the law

SGS Taiwan Ltd



Transmit Freg Error

x dB Bandwidth

Report No.: TERF2410003183ER

Page: 52 of 479



% of OBW Power

99.00 %

-26.00 dB

Freq Offse



x dB

4.973 kHz

5.147 MHz



# Band5\_5MHz\_DFT\_s\_OFDM\_SCS15kHz\_16QAM\_RB25\_0\_CH169300



#### Band5 5MHz DFT s OFDM SCS15kHz 64QAM RB25 0 CH165300



## Band5\_5MHz\_DFT\_s\_OFDM\_SCS15kHz\_64QAM\_RB25\_0\_CH167300



# Band5\_5MHz\_DFT\_s\_OFDM\_SCS15kHz\_64QAM\_RB25\_0\_CH169300



Unless otherwise stated the results shown in this test report refer only to the sample(s) tested and such sample(s) are retained for 90 days only.

除非另有說明,此報告結果僅對測試之樣品負責,同時此樣品僅保留90天。本報告未經本公司書面許可,不可部份複製。
This document is issued by the Company subject to its General Conditions of Service printed overleaf, available on request or accessible at <a href="http://www.sgs.com.tw/Terms-and-Conditions">http://www.sgs.com.tw/Terms-and-Conditions</a> and for elec