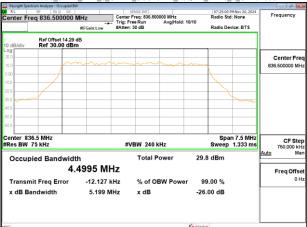

# Band5\_5MHz\_DFT\_s\_OFDM\_SCS15kHz\_16QAM\_RB25\_0\_CH169300

#### Band5 5MHz DFT s OFDM SCS15kHz 64QAM RB25 0 CH165300

## Band5\_5MHz\_DFT\_s\_OFDM\_SCS15kHz\_64QAM\_RB25\_0\_CH167300

# Band5\_5MHz\_DFT\_s\_OFDM\_SCS15kHz\_64QAM\_RB25\_0\_CH169300

Unless otherwise stated the results shown in this test report refer only to the sample(s) tested and such sample(s) are retained for 90 days only.