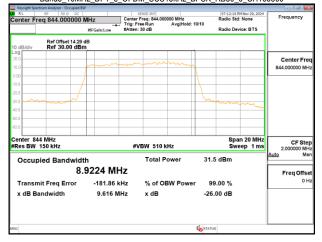

SGS Taiwan Ltd

Page: 56 of 479

Freq Offse

x dB

% of OBW Power

99.00 %

-26.00 dB

13.368 MHz

-377.33 kHz

14.38 MHz

Transmit Freg Error

x dB Bandwidth