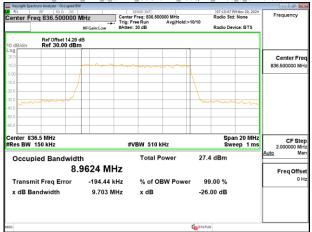

SGS Taiwan Ltd

Transmit Freg Error

x dB Bandwidth

Report No.: TERF2410003183ER

Page: 52 of 479

% of OBW Power

99.00 %

-26.00 dB

Freq Offse

x dB

4.973 kHz

5.147 MHz