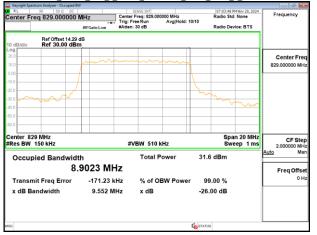

SGS Taiwan Ltd

Occupied Bandwidth

Transmit Freg Error

x dB Bandwidth

8.8978 MHz

-170.71 kHz

9.670 MHz

Report No.: TERF2410003183ER

Page: 55 of 479

Freq Offse

x dB

% of OBW Power

99.00 %

-26.00 dB