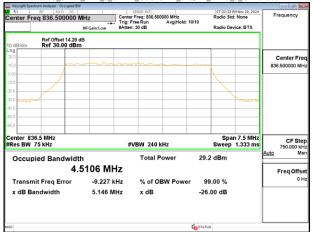

# Band5\_5MHz\_DFT\_s\_OFDM\_SCS15kHz\_16QAM\_RB25\_0\_CH169300

#### Band5 5MHz DFT s OFDM SCS15kHz 64QAM RB25 0 CH165300

## Band5\_5MHz\_DFT\_s\_OFDM\_SCS15kHz\_64QAM\_RB25\_0\_CH167300

# Band5\_5MHz\_DFT\_s\_OFDM\_SCS15kHz\_64QAM\_RB25\_0\_CH169300

Unless otherwise stated the results shown in this test report refer only to the sample(s) tested and such sample(s) are retained for 90 days only.