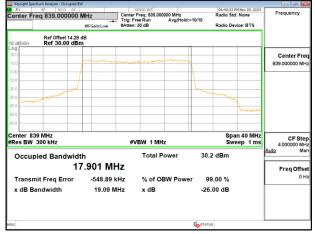

#### Band5 20MHz DFT s OFDM SCS15kHz 256QAM RB100 0 CH166800

## Band5\_20MHz\_DFT\_s\_OFDM\_SCS15kHz\_256QAM\_RB100\_0\_CH167300

Band5\_20MHz\_DFT\_s\_OFDM\_SCS15kHz\_256QAM\_RB100\_0\_CH167800

Unless otherwise stated the results shown in this test report refer only to the sample(s) tested and such sample(s) are retained for 90 days only.