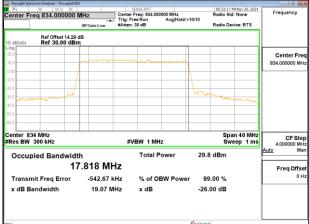

## Band5\_20MHz\_DFT\_s\_OFDM\_SCS15kHz\_64QAM\_RB100\_0\_CH167300

# Band5\_20MHz\_DFT\_s\_OFDM\_SCS15kHz\_64QAM\_RB100\_0\_CH167800