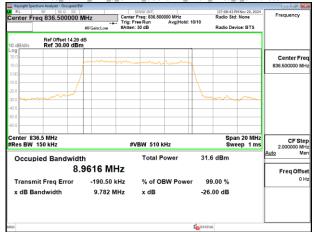

SGS Taiwan Ltd

Page: 56 of 479

Freq Offse

x dB

% of OBW Power

99.00 %

-26.00 dB

13.368 MHz

-377.33 kHz

14.38 MHz

Transmit Freg Error

x dB Bandwidth