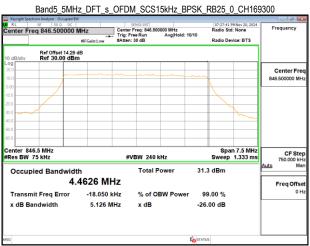

# Band5\_5MHz\_DFT\_s\_OFDM\_SCS15kHz\_64QAM\_RB25\_0\_CH169300

Unless otherwise stated the results shown in this test report refer only to the sample(s) tested and such sample(s) are retained for 90 days only.