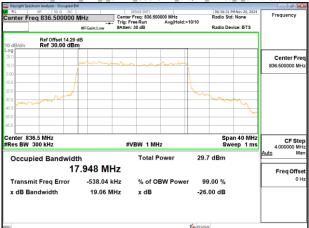

SGS Taiwan Ltd

Transmit Freg Error

x dB Bandwidth

Report No.: TERF2410003183ER

Page: 52 of 479

% of OBW Power

99.00 %

-26.00 dB

Freq Offse

x dB

4.973 kHz

5.147 MHz