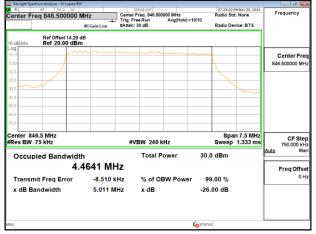

## Band5\_5MHz\_DFT\_s\_OFDM\_SCS15kHz\_256QAM\_RB25\_0\_CH167300

# Band5\_5MHz\_DFT\_s\_OFDM\_SCS15kHz\_256QAM\_RB25\_0\_CH169300

#### Band5 10MHz DFT s OFDM SCS15kHz BPSK RB50 0 CH165800