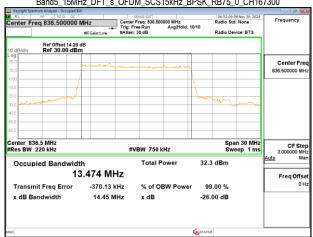

SGS Taiwan Ltd

Page: 56 of 479

Freq Offse

x dB

% of OBW Power

99.00 %

-26.00 dB

13.368 MHz

-377.33 kHz

14.38 MHz

Transmit Freg Error

x dB Bandwidth