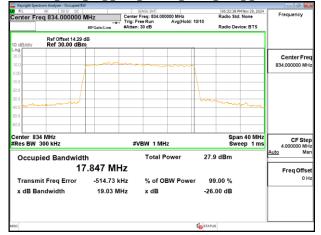

SGS Taiwan Ltd

Transmit Freg Error

x dB Bandwidth

Report No.: TERF2410003183ER

Page: 52 of 479

% of OBW Power

99.00 %

-26.00 dB

Freq Offse

x dB

4.973 kHz

5.147 MHz