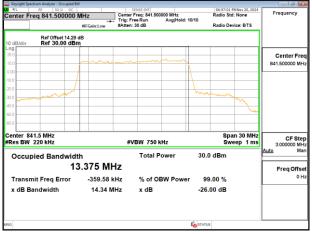

SGS Taiwan Ltd

Page: 56 of 479

Freq Offse

x dB

% of OBW Power

99.00 %

-26.00 dB

13.368 MHz

-377.33 kHz

14.38 MHz

Transmit Freg Error

x dB Bandwidth